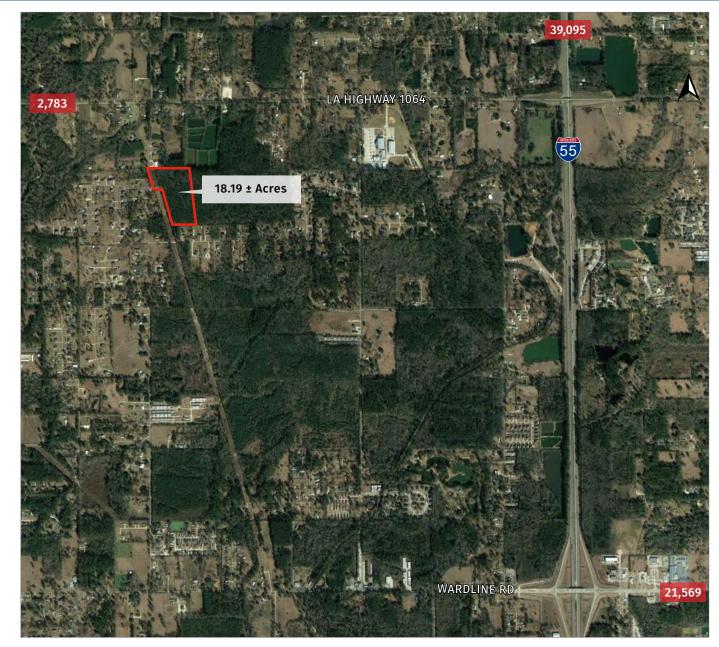

# 18.19 Acres on Milton Road

Milton Rd, Hammond, La

## **Property Summary**

Excellent Hammond residential development site featuring conceptual plans for 16 lots ranging from .57 acres to 1.63 acres, in proximity to Southeastern University. Area is demonstrating sustained growth promoting starter homes with large lots to homes of the "high-end" appeal. Site has easy access to I-55 and features in excess of 620 ft of public road frontage. It is located near multiple residential subdivisions and an array of commercial and industrial projects either completed, under construction or in the permitting process.

### **Price**

- \$16,000 per Acre
- 620 ft. frontage on Milton Rd.
- Residential Development Site
- Owner Financing Available