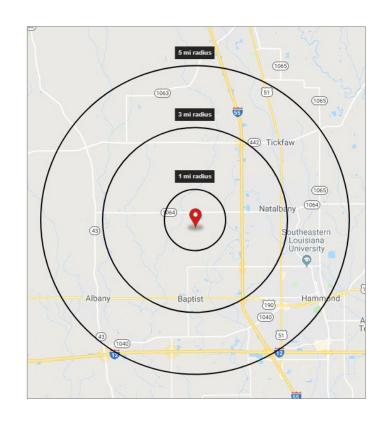

# 18.19 Acres on Milton Road

Milton Rd, Hammond, La

| 2018 Demographics | 1 mi.    | 3 mi.    | 5 mi.    |
|-------------------|----------|----------|----------|
| Population        | 1,253    | 13,841   | 42,235   |
| Avg. HH Income    | \$46,319 | \$51,036 | \$52,379 |