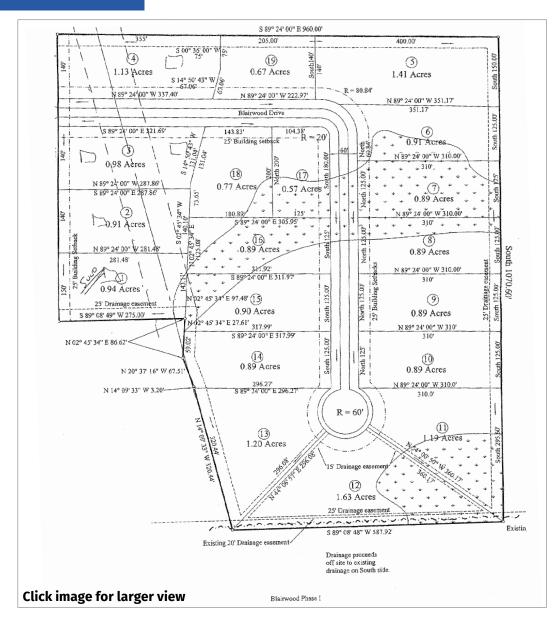

## **Property Summary**

Excellent Hammond residential development site featuring conceptual plans for 16 lots ranging from .57 acres to 1.63 acres, in proximity to Southeastern University. Area is demonstrating sustained growth promoting starter homes with large lots to homes of the "high-end" appeal. Site has easy access to I-55 and features in excess of 620 ft of public road frontage. It is located near multiple residential subdivisions and an array of commercial and industrial projects either completed, under construction or in the permitting process.