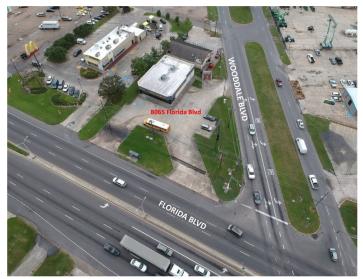

## **Overview/Comments**

 $\pm 3,829$  Square foot freestanding building available for lease located on the hard corner of Florida Boulevard and Wooddale Boulevard, less than half a mile west from Airline Highway. . This high profile site has 3 points of ingress and egress with daily traffic counts currently estimated to be 45,000+ on Florida Boulevard and 20,000+ on Wooddale Boulevard. Building was previously occupied by Payless Shoes for over 25 years and is currently occupied by Shoe Show on a month to month basis. Shoe Show will vacant the premises upon 60 days notice. Property has very high visibility, ample parking and existing pylon signage. Zoning is C-2 (Heavy Commercial). NNN expenses estimated at \$3.00 per SF