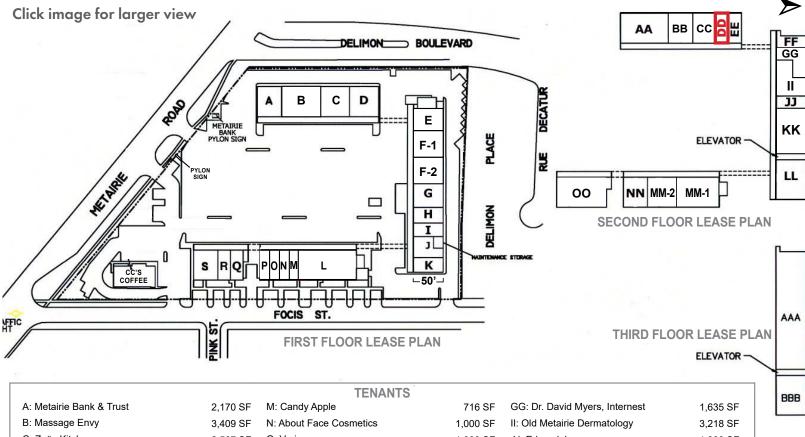

#### Second Floor

• Suite DD: 1,500 SF

# **OLD METAIRIE VILLAGE**

701 Metairie Road Metairie, LA

|                            |          | TENANTS                                  |            |                                           |            |
|----------------------------|----------|------------------------------------------|------------|-------------------------------------------|------------|
| A: Metairie Bank & Trust   | 2,170 SF | M: Candy Apple                           | 716 SF     | GG: Dr. David Myers, Internest            | 1,635 SF   |
| B: Massage Envy            | 3,409 SF | N: About Face Cosmetics                  | 1,000 SF   | II: Old Metairie Dermatology              | 3,218 SF   |
| C: Zoës Kitchen            | 2,567 SF | O: Verizon                               | 1,000 SF   | JJ: Edward Jones                          | 1,000 SF   |
| D: ZukaBaby                | 2,000 SF | P: Serene Spa                            | 1,000 SF   | KK: East Jefferson General Hospital Clini | c 4,140 SF |
| E: Pure Barre              | 2,002 SF | Q: TCBY                                  | 1,000 SF   | LL: Dr. Gerald Tully, Dentist             | 1,658 SF   |
| F-1: Planet Beach          | 1,886 SF | R: Subway                                | 1,000 SF   | MM-1: My Perla Health                     | 3,200 SF   |
| F-2: Poke Loa              | 1,000 SF | S: Boudreaux's Jewelers                  | 2,050 SF   | MM-2: JustNuero                           | 2,700 SF   |
| G: European Wax Center     | 2,000 SF | AA: Metairie Orthopedic & Sports Therapy | / 3,050 SF | NN: Dr. Pamela Shaw, Pediatric Dentist    | 2,200 SF   |
| H: Scholars                | 1,500 SF | BB: Crescent Physicians                  | 2,000 SF   | OO: Sola Salon Studios                    | 4,046 SF   |
| I: Sharkey's Cuts for Kids | 1,000 SF | CC: Stuckey Orthodontics                 | 2,000 SF   | AAA: Longbranch Healthcare                | 9,244 SF   |
| J: Dr. Lisa Wyatt, DDS     | 2,000 SF | DD: Available                            | 1,500 SF   | BBB: Pain Intervention Center             | 3,324 SF   |
| K: Blo Bar Bleu            | 1,050 SF | EE: Allstate Insurance                   | 1,575 SF   | Outparcel: CC'S Coffee House              | 2,280 SF   |
| L: U.S. Post Office        | 4,253 SF | FF: Tillery & Tillery Law Offices        | 1,000 SF   |                                           |            |
|                            |          |                                          |            |                                           |            |