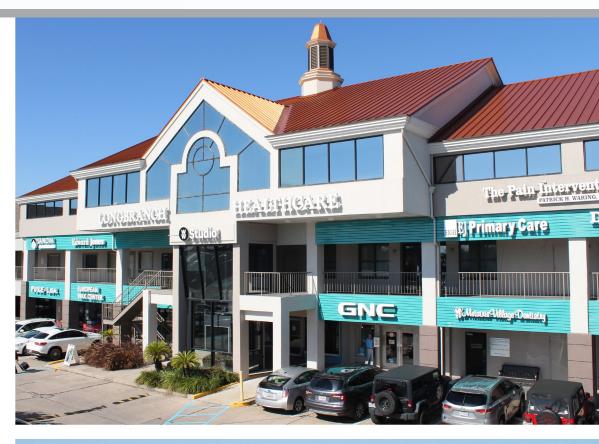

#### PROPERTY SUMMARY

Old Metairie Village is a recently renovated, 3-story mixed-use development with upscale retail occupying the first floor and medical and office tenants occupying the second and third floors. Located in Metairie, a suburb of New Orleans, the immediate neighborhood near Old Metairie Village is known as Old Metairie. The income demographics and housing prices in Old Metairie are among the highest in the New Orleans area. Old Metairie Village and Oakridge Place (across the street) play a dominant role in this Metairie sub-market due to the diverse tenant mix, traffic counts and affluent market base.

### **TENANTS INCLUDE**

- U.S. Post Office
- Massage Envy
- CC's Coffee House
- Zoës Kitchen
- Metairie Bank & Trust
- Sola Salon Studios
- Longbranch Healthcare
- Boudreaux's Jewelers
- Old Metairie Dermatology
- and many more!