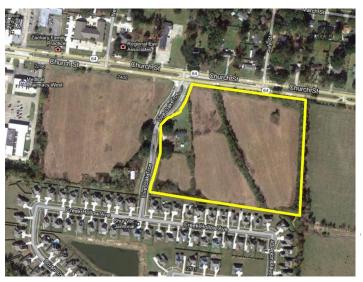

## **Overview/Comments**

Located in the Heart of Zachary with approx 745 feet of Frontage on Church Street (Hwy 64). One Mile East of the Intersection of Church Street (Hwy 64) and Hwy 964. . Total Land Size is +/- 15 Acres. Owner will consider subdividing and selling off smaller tracts as small as +/-1 Acre. See attached conceptual Site Plans with potential outparcel sizes. High Growth Area with lots of traffic and good demographics. Average Household Income: . 1 mile radius = 80,682. 3 mile radius = 66,770. 5 mile radius = 56,097