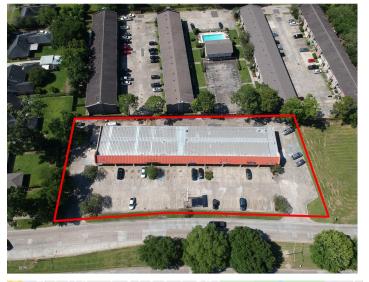

# **Lake Park Shopping Center**

## 12240 Coursey Blvd, Baton Rouge, LA 70816

Listing ID: 30674234 Status: Active

Property Type: Shopping Center For Sale
Retail Type: Net Leased, Strip Center

Gross Land Area: 1.17 Acres Sale Price: \$1,490,000 **Unit Price:** \$119.20 PSF Sale Terms: Cash to Seller Nearest MSA: **Baton Rouge** County: East Baton Rouge Tax ID/APN: 000-4528-4 C-AB-1 Zoning:

Property Use Type: Net Leased Investment (NNN),

Building/Unit Size (RSF): 12,500 SF
Cap Rate: 8.24%
Property Visibility: Excellent

Great Income Producing Property. Current Occupancy Rate is 92% with only 1 suite vacant. NOI: \$122,825. Cap Rate: 8.24%. Well Maintained Shopping Center. Great Tenant Mix. High Traffic & High Visibility . Located on Coursey Blvd between Stumberg Ln and S. Sherwood Forest Blvd. Contact listing agent for income and expense breakdown.