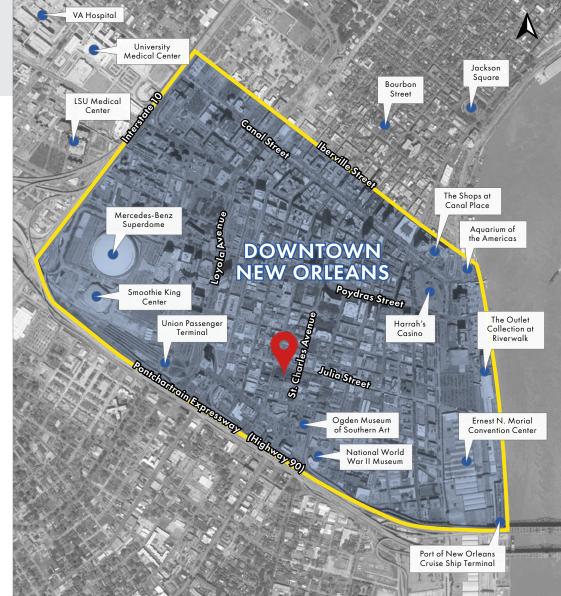

730 Julia Street, New Orleans, LA

**OVERVIEW** 

SITE PLAN

**AERIAL** 

RETAIL & FOOD LIVE & WORK MAP MAP

NOLA **DISTRICTS**  DOWNTOWN INFO

DEMOS

DOWNTOWN NEW ORLEANS is defined by the Downtown Development District of New Orleans (DDD) as the area bounded by Iberville Street, the Mississippi River, Pontchartrain Expressway, and Interstate 10. It includes the Central Business District and the Warehouse/Arts District. Within Downtown New Orleans, there are approximately:

### **NEARBY LANDMARKS**

- South Market District
- National World War II Museum
- · Art Galleries along Julia Street
- Rouses Market
- Ace Hotel
- The Outlet Collection at Riverwalk

- Ernest N. Morial Convention Center
- Contemporary Arts Center and Ogden Museum of Southern Art
- New Orleans Culinary and Hospitality Institute (NOCHI)
- New Orleans Advocate Newspaper Office