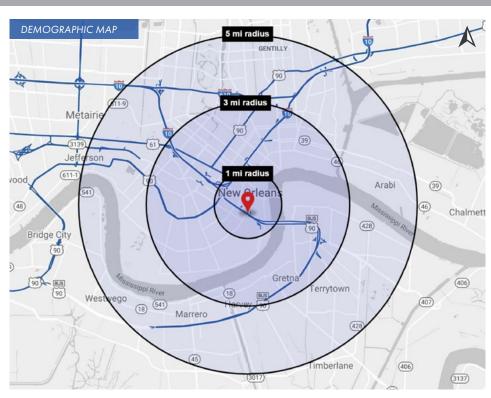

730 Julia Street, New Orleans, LA

**OVERVIEW** 

SITE PLAN

AERIAL

RETAIL & FOOD LIVE & WORK MAP MAP

NOLA DISTRICTS DOWNTOWN INFO

DEMOS

| 1 MILE<br>21,843 | <b>3 MILE</b> 193,777 | <b>5 MILE</b> 375,911       |
|------------------|-----------------------|-----------------------------|
|                  |                       |                             |
| \$59,722         | \$69,435              | \$73,552                    |
|                  | 21,843<br>105,112     | 21,843193,777105,112246,972 |