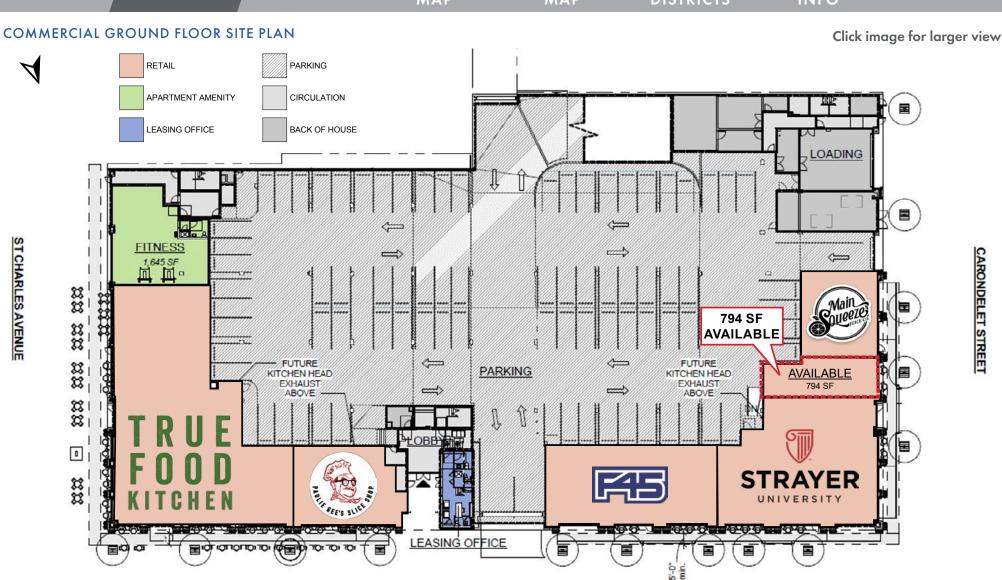

### LAST SPACE AVAILABLE

• 794 SF Ground Floor Commercial Space along Carondelet Street

### **CO-TENANTS**

- True Food Kitchen
- Strayer University
- Main Squeeze Juice Co.

- F45 Training
- Paulie Gee's Slice Shop

### PROPERTY OVERVIEW

- 17,000+ SF Total of Ground Floor Commercial Space
- 197 Residential Apartments
- Location Infill location nestled between the Warehouse and South Market Districts, well over 600 apartments to be built on the same block by 2022
- Located in the Warehouse District, bounded by famous St. Charles Avenue, Julia Street and Carondelet Street
- 2 Million streetcar riders and 7.5 Million vehicles pass by the property annually