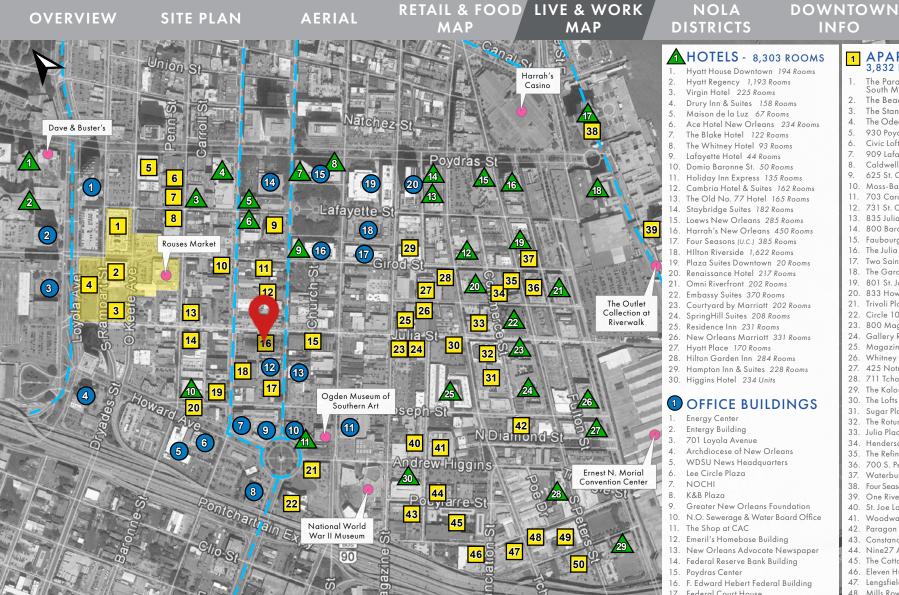

### 1 APARTMENTS/LOFTS

- The Paramount at South Market District 229 Units
- The Beacon at S.M.D. 124 Units
- The Standard at S. M. D. 89 Units

- - Caldwell Condos 12 Units
- 625 St. Charles 39 Units

- 17. Federal Court House
- 18. 5th Circuit Court of Appeals
- 19. IP Buiding
- 20. 400 Poydras

3,832 HOUSING UNITS

DEMOS

- The Odeon at S.M.D. 259 Units
- 930 Poydras Apts. 250 Units
- Civic Lofts 72 Units
- 909 Lafavette 12 Units
- 10. Moss-Bauer Apts. 20 Units
- 11. 703 Carondelet 28 Units
- 12. 731 St. Charles (U.C.) 67 Units
- 13. 835 Julia Condos 24 Units
- 14. 800 Baronne 16 Units
- 15. Faubourg Townhomes 13 Units
- 16. The Julia 197 Units
- 17. Two Saints 65 Units (Planned)
- 18. The Garage 62 Units
- 19. 801 St. Joseph Condos 23 Units
- 20. 833 Howard Apts. 16 Units
- 21. Trivoli Place 163 Units
- 22. Circle 1000 13 Units
- 23. 800 Magazine 9 Units
- 24. Gallery Row Condos 48 Units
- 25. Magazine Place Condos 57 Units
- 26. Whitney & Sloo Lofts 27 Units
- 27. 425 Notre Dame Condos 47 Units
- 28. 711 Tchoupitoulas Condos 20 Units
- 29. The Kalorama 90 Units
- 30. The Lofts 24 Units
- 31. Sugar Plantation Condos 43 Units
- 32. The Rotunda 68 Units
- 33. Julia Place 102 Units
- 34. Henderson Condos 61 Units
- 35. The Refinery 39 Units
- 36. 700 S. Peters Condos 88 Units
- 37. Waterbury Condos 11 Units
- 38. Four Seasons Residences (U.C.) 80 Units
- 39. One River Place 80 Units
- 40. St. Joe Lofts 61 Units
- 41. Woodward Loft Apts. 194 Units
- 42. Paragon Lofts 21 Units
- 43. Constance Lofts 50 Units
- 44. Nine27 Apts. 76 Units
- 45. The Cotton Mill 110 Units
- 46. Eleven Hundred (Planned) 86 Units
- 47. Lengsfield Lofts 29 Units
- 48. Mills Row Condos 31 Units 49. Federal Fiber Mills 132 Units
- 50. The Bakery 66 Units
- 51. 1300 Annunciation (Planned) 208 Uts. Member of