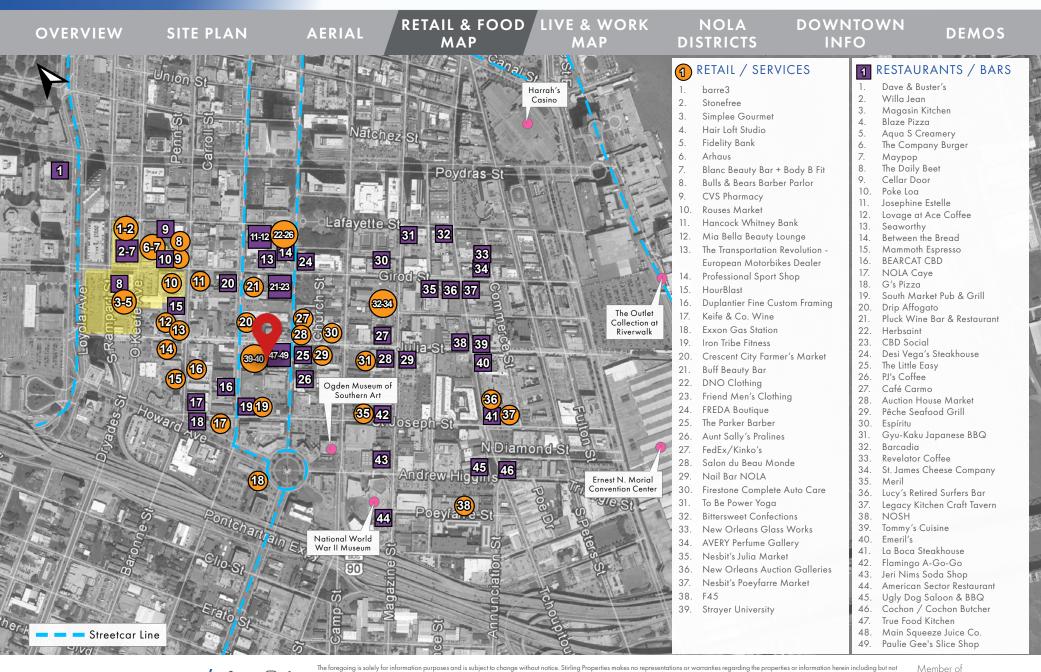

### DOWNTOWN ENTERTAINMENT & TOURISM

- 71 hotels with 20,355 hotel rooms
- 130 festivals in New Orleans each year, which equates to roughly one festival every three days
- Sporting and cultural events attract 2.5 million visitors Downtown a year
- 234 restaurants and sidewalk cafés
- Warehouse/Arts District is home to 18 art galleries and 5 museums.

#### DOWNTOWN COMMERCIAL

- 8.8 million square feet of Class A office space
- 243 retail stores