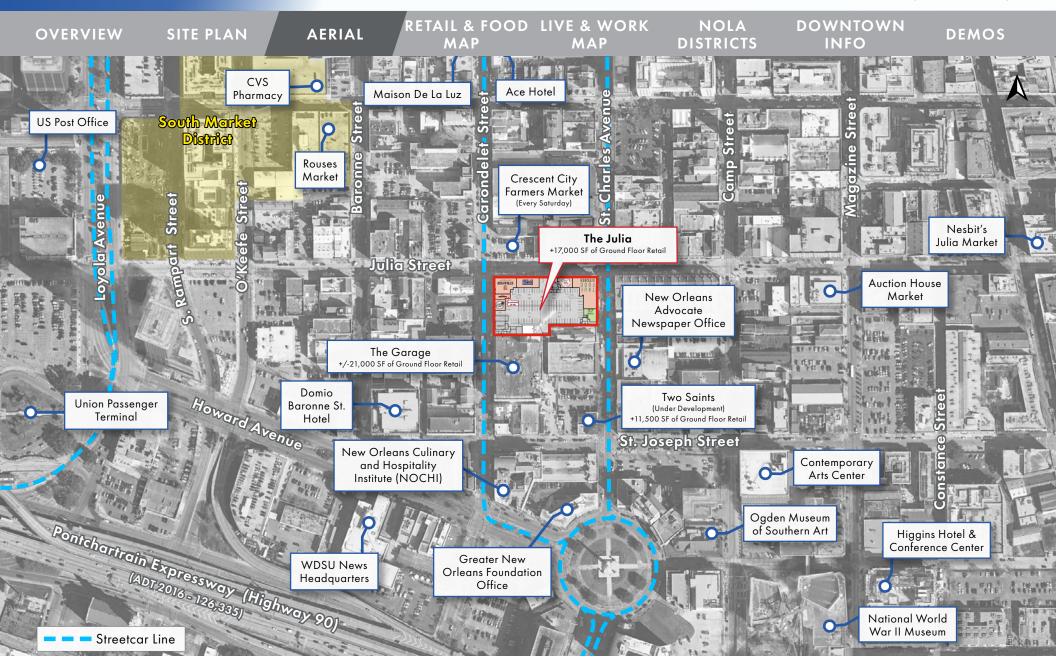

### **NEARBY LANDMARKS**

- South Market District
- National World War II Museum
- · Art Galleries along Julia Street
- Rouses Market
- Ace Hotel
- The Outlet Collection at Riverwalk

- Ernest N. Morial Convention Center
- Contemporary Arts Center and Ogden Museum of Southern Art
- New Orleans Culinary and Hospitality Institute (NOCHI)
- New Orleans Advocate Newspaper Office

### **EXECUTIVE SUMMARY**

An exciting, new mixed-use development in the heart of New Orleans' Warehouse District, The Julia features over 17,000 SF of ground floor retail space, 197 apartments, and generous indoor garage parking.

The development sits in a prime Warehouse District corridor, captures the ingress and egress of the downtown commuter, fronts two of the major streetcar lines, and is centrally located within the city, so as to provide easy access to the primary submarkets of the city of New Orleans. Additionally, tenants will enjoy the seasonal benefits of Mardi Gras parade activity.