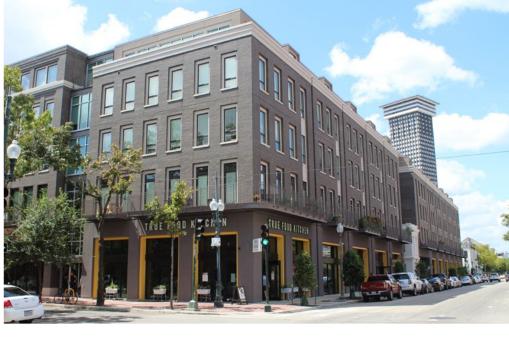

### **GROUND FLOOR RETAIL FOR LEASE**

### LAST SPACE AVAILABLE

• 794 SF Ground Floor Commercial Space along Carondelet Street

### **EXECUTIVE SUMMARY**

An exciting, new mixed-use development in the heart of New Orleans' Warehouse District, The Julia features over 17,000 SF of ground floor retail space, 197 apartments, and generous indoor garage parking.

The development sits in a prime Warehouse District corridor, captures the ingress and egress of the downtown commuter, fronts two of the major streetcar lines, and is centrally located within the city, so as to provide easy access to the primary submarkets of the city of New Orleans. Additionally, tenants will enjoy the seasonal benefits of Mardi Gras parade activity.