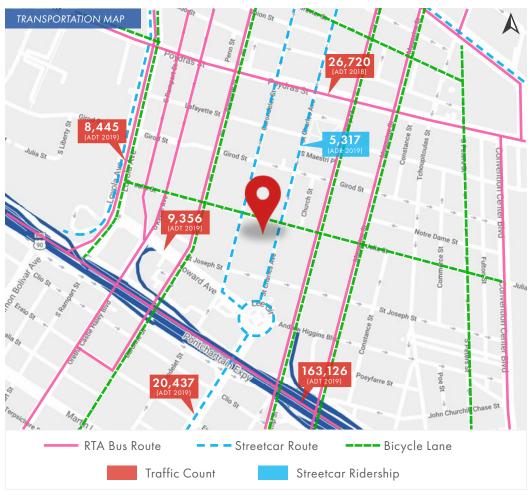

### PROPERTY OVERVIEW

- 17,000+ SF Total of Ground Floor Commercial Space
- 197 Residential Apartments
- Location Infill location nestled between the Warehouse and South Market Districts, well over 600 apartments to be built on the same block by 2022
- Located in the Warehouse District, bounded by famous St. Charles Avenue, Julia Street and Carondelet Street
- 2 Million streetcar riders and 7.5 Million vehicles pass by the property annually

The development sits in a prime Warehouse District corridor, captures the ingress and egress of the downtown commuter, fronts two of the major streetcar lines, and is centrally located within the city, so as to provide easy access to the primary submarkets of the city of New Orleans. Additionally, tenants will enjoy the seasonal benefits of Mardi Gras parade activity.