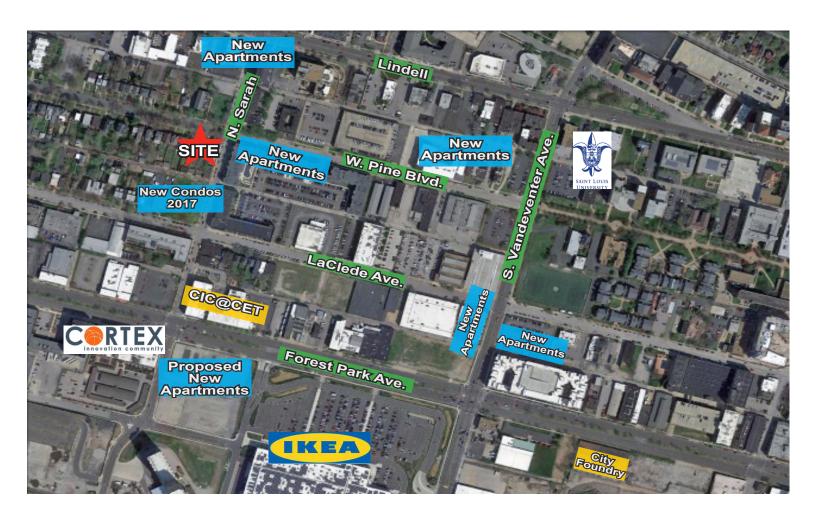

■ Outdoor Patio Seating for 90

■ Within 2 Blocks of 400 New Apartments and IKEA

Historic Tax Credits in Place for Rehab of remaining 2,000± Sq. Ft.

Sale Price: \$1,375,000

Office Industrial Retail Institutional Investment Management