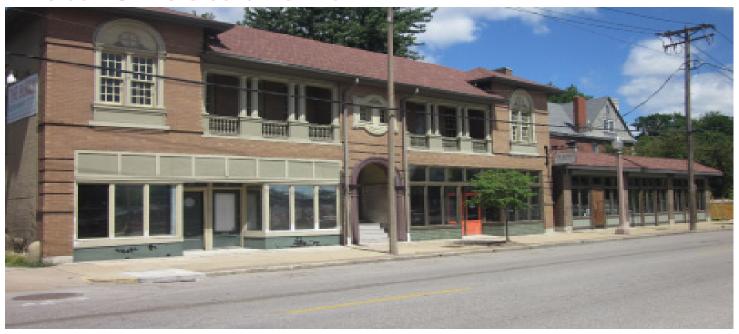

## For Sale or Lease

## 6,000± Sq. Ft. Retail/Restaurant

## 25-35 North Sarah St. Louis, MO 63108

Louis, MO 63108 Contact: Jeffrey J. Altvater jaltvater@hillikercorp.com

■ 4,000± Sq. Ft. Currently occupied by Restaurant Includes 1,000± Sq. Ft. Private Dining Area

■ Outdoor Patio Seating for 90

■ Within 2 Blocks of 400 New Apartments and IKEA

Historic Tax Credits in Place for Rehab of remaining 2,000± Sq. Ft.

Sale Price: \$1,375,000

Office Industrial Retail Institutional Investment Management