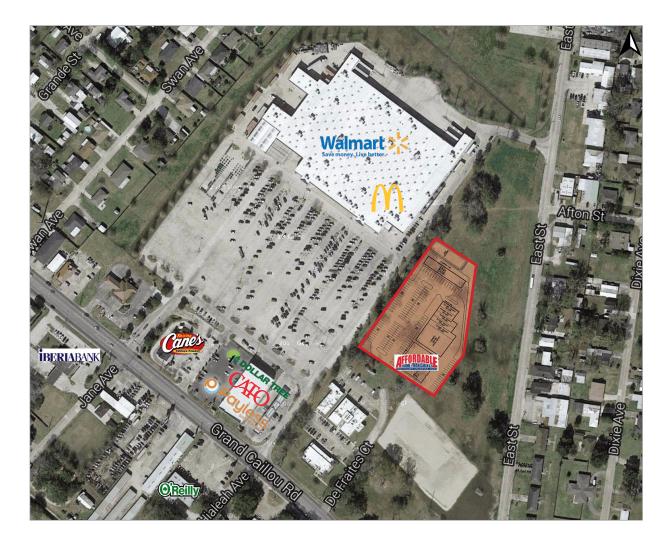

#### **Property Summary**

New Walmart shadow center development off of Grand Caillou Road (28k vehicles per day) in Houma, Louisiana. This site will have direct access to the Walmart parking lot, as well as from De Fraitese Ct. Surrounding retailers include: Walmart Supercenter, Stage, Raising Cane's, Save-A-Lot, Citi Trends, Dollar Tree, Dollar General, Cato, Sally Beauty Supply and more.

#### **Current Tenants**

• Affordable Home Furnishings

| 2020 Demographics | 1 mi.    | 3 mi.    | 5 mi.    |
|-------------------|----------|----------|----------|
| Population        | 9,958    | 32,385   | 65,195   |
| Avg. HH Income    | \$42,832 | \$59,569 | \$70,625 |