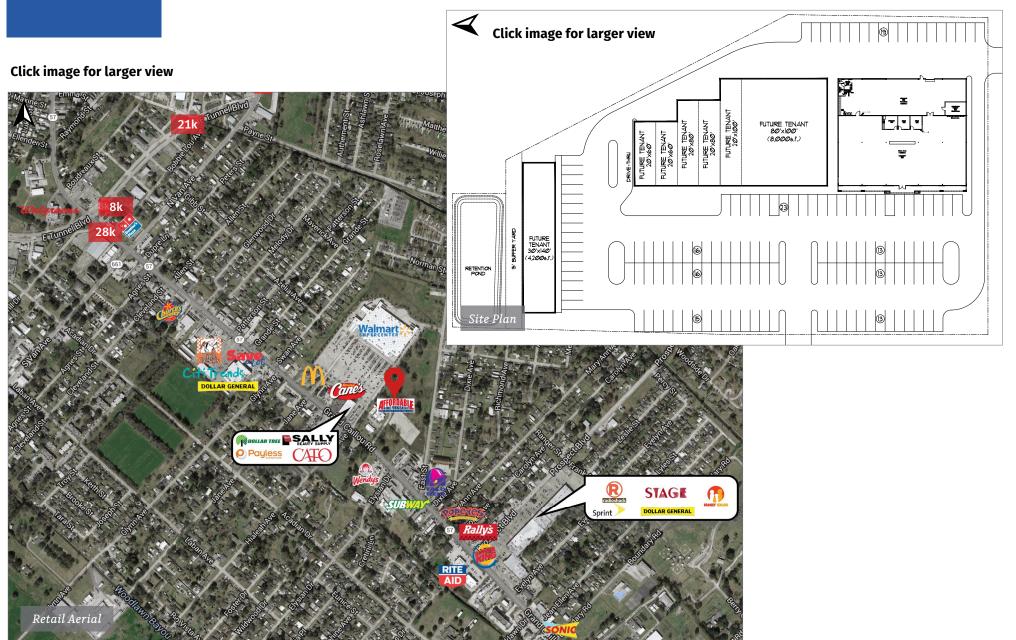

#### **Property Summary**

New Walmart shadow center development off of Grand Caillou Road (28k vehicles per day) in Houma, Louisiana. This site will have direct access to the Walmart parking lot, as well as from De Fraitese Ct. Surrounding retailers include: Walmart Supercenter, Stage, Raising Cane's, Save-A-Lot, Citi Trends, Dollar Tree, Dollar General, Cato, Sally Beauty Supply and more.

#### Traffic Counts (ADT 2016)

- 1,000 10,000 SF
- E Tunnel Blvd: 21k
- Grand Caillou Rd: 28k

#### **Current Tenants**

• Affordable Home Furnishings

| 2020 Demographics | 1 mi.    | 3 mi.    | 5 mi.    |
|-------------------|----------|----------|----------|
| Population        | 9,958    | 32,385   | 65,195   |
| Avg. HH Income    | \$42,832 | \$59,569 | \$70,625 |