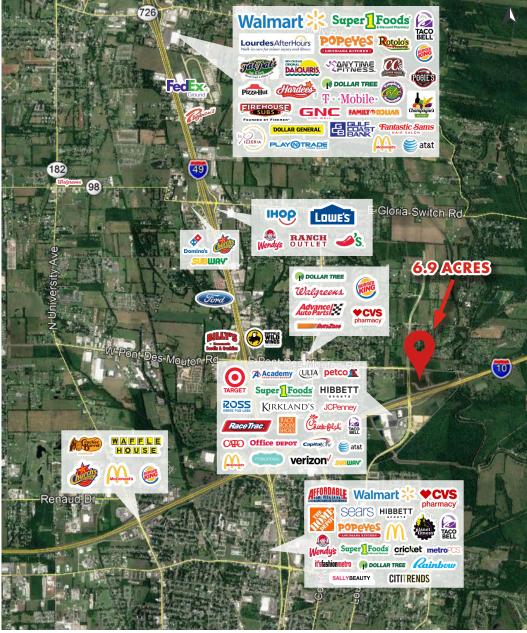

#### **PROPERTY OVERVIEW**

This premier site along I-10 is 6.9 acres and part of the larger master development at the northeast corner of I-10 and Louisiana Avenue. The interstates visibility and traffic (over 70K vehicles per day) make this an attractive site for both local and national retailers, as well as hotels, banks, multifamily development, and fuel stations. This parcel sits catty-corner from Lafayette's only I-10 frontage (retail power center) and is prime for expansion at this exit interchange.

#### **NEARBY BUSINESSES**

- Target
- JCPenney
- Academy Sports + Outdoors
- Ross Dress for Less

PetcoULTA Beauty

• Office Depot

Kirkland's

| 2020 DEMOGRAPHICS | 1 MI     | 3 MI     | 5 MI     |
|-------------------|----------|----------|----------|
| Population        | 3,601    | 30,824   | 73,880   |
| Avg. HH Income    | \$76,266 | \$51,836 | \$53,320 |