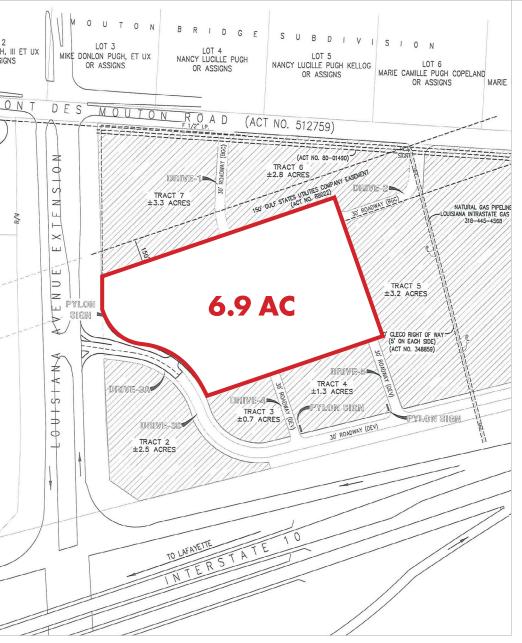

#### **PROPERTY OVERVIEW**

This premier site along I-10 is 6.9 acres and part of the larger master development at the northeast corner of I-10 and Louisiana Avenue. The interstates visibility and traffic (over 70K vehicles per day) make this an attractive site for both local and national retailers, as well as hotels, banks, multifamily development, and fuel stations. This parcel sits catty-corner from Lafayette's only I-10 frontage (retail power center) and is prime for expansion at this exit interchange.

### AVAILABLE

• 6.935 AC