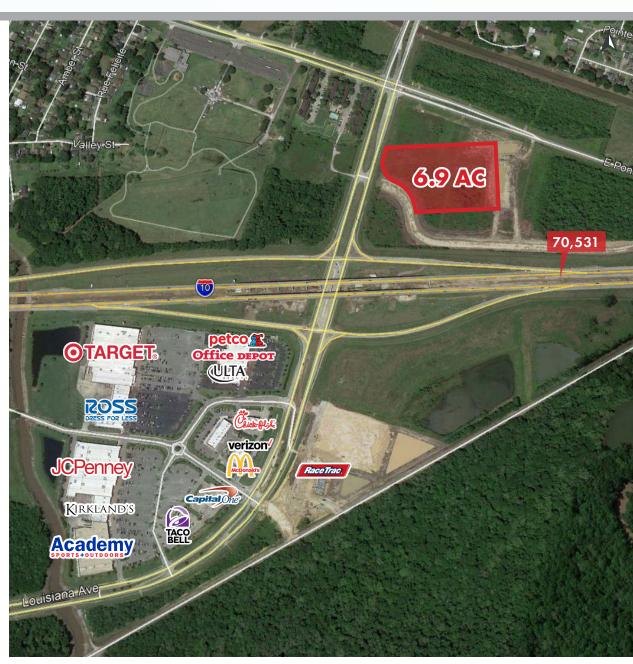

#### **PROPERTY OVERVIEW**

This premier site along I-10 is 6.9 acres and part of the larger master development at the northeast corner of I-10 and Louisiana Avenue. The interstates visibility and traffic (over 70K vehicles per day) make this an attractive site for both local and national retailers, as well as hotels, banks, multifamily development, and fuel stations. This parcel sits catty-corner from Lafayette's only I-10 frontage (retail power center) and is prime for expansion at this exit interchange.

### TRAFFIC COUNT (ADT 2019)

• On I-10, east of site: 70,531

#### **NEARBY BUSINESSES**

- Target
- JCPenney
- Academy Sports + Outdoors
- Ross Dress for Less

PetcoULTA Beauty

• Office Depot

Kirkland's

| 2020 DEMOGRAPHICS | 1 MI     | 3 MI     | 5 MI     |
|-------------------|----------|----------|----------|
| Population        | 3,601    | 30,824   | 73,880   |
| Avg. HH Income    | \$76,266 | \$51,836 | \$53,320 |