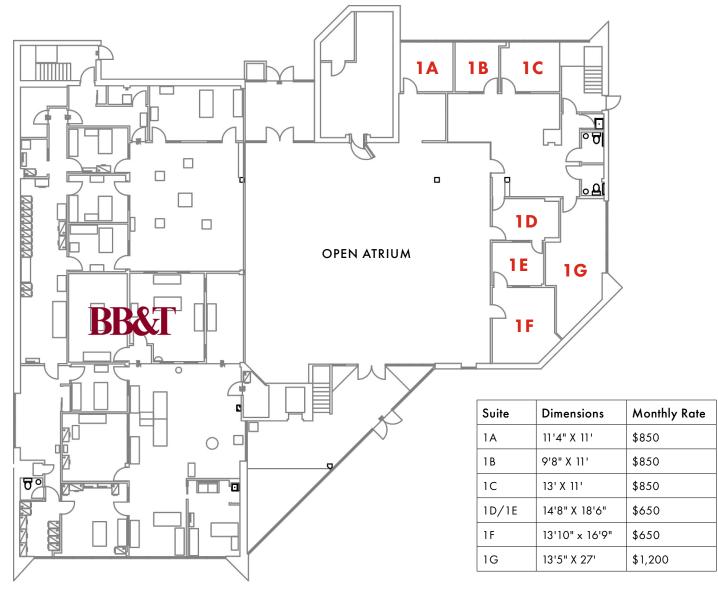

The smaller offices range in size from approximately 107 SF - 350 SF and have access to all building amenities including conference room, breakroom/kitchenette, and restrooms. Monthly rent for these offices ranges from \$650 - \$1,200 including all utilities and janitorial services.