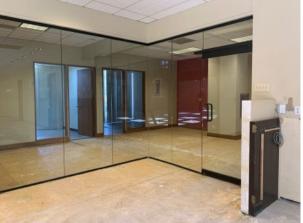

The smaller offices range in size from approximately 107 SF - 350 SF and have access to all building amenities including conference room, breakroom/kitchenette, and restrooms. Monthly rent for these offices ranges from \$650 - \$1,200 including all utilities and janitorial services.