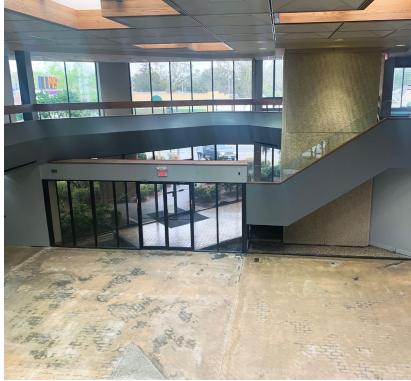

### PROPERTY OVERVIEW

Prime executive office space available in the BB&T Bank Building in the heart of downtown Foley! Located in Alabama's historic business district, one block west of the intersection of Highway 59 and Highway 98, this unique building offers plenty of room for meetings, seminars, and social distancing on both the first floor and the second floor. The available space can be leased as large office suites for extended terms, or the first floor can be leased as small private offices on a short-term basis. A conference room, breakroom/kitchenette, and restrooms exist as common space with a working elevator in place, and there is ample parking with street access.