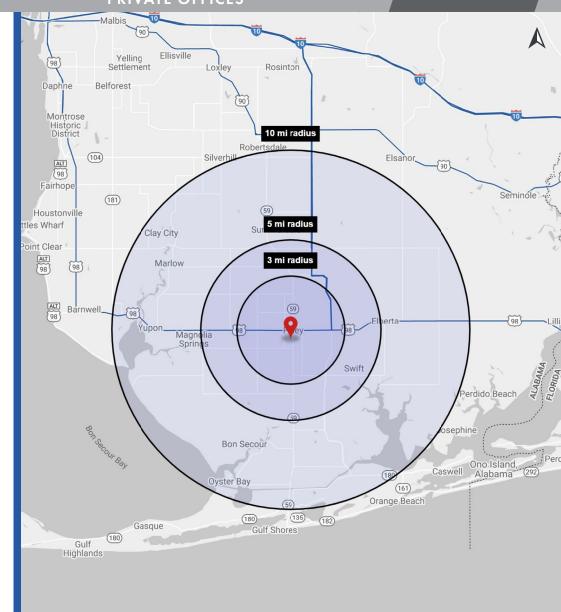

# 2020 DEMOGRAPHICS

|            | 3 MILE | 5 MILE | 10 MILE |  |
|------------|--------|--------|---------|--|
|            | 17,203 | 29,534 | 66,898  |  |
| POPULATION |        |        |         |  |

|            | 7,502 | 12,869 | 28,722 |
|------------|-------|--------|--------|
| HOUSEHOLDS |       |        |        |