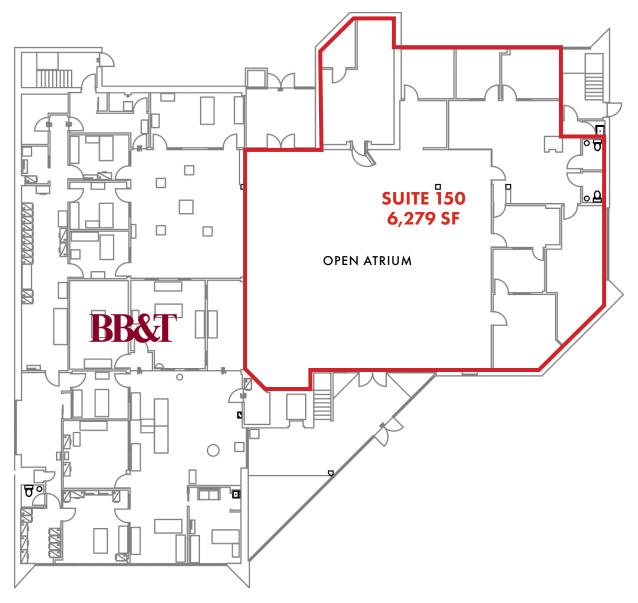

#### **AVAILABLE**

• Suite 150: 6,279 ± SF

• Suite 225: 3,284 ± SF

• Suite 250: 2,351 ± SF

• Suite 275: 847 ± SF

Office: 251-375-2490 Direct: 501-658-0276

agoldman@stirlingprop.com