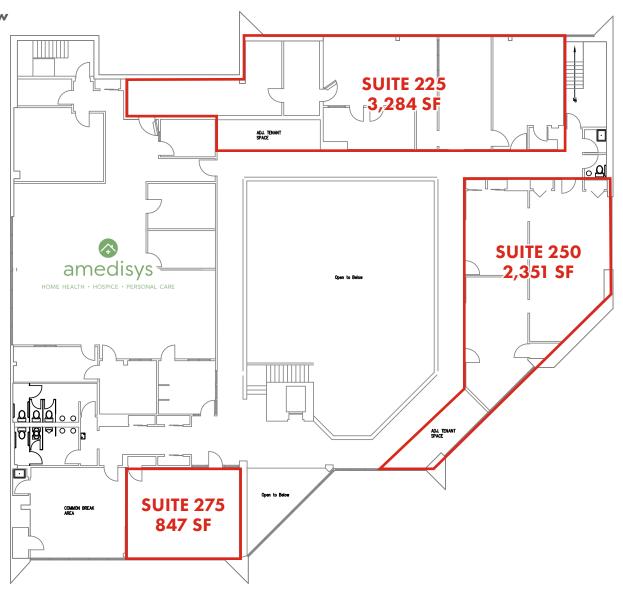

#### **AVAILABLE**

• Suite 150: 6,279 ± SF

• Suite 225: 3,284 ± SF

• Suite 250: 2,351 ± SF

• Suite 275: 847 ± SF

Office: 251-375-2490 Direct: 501-658-0276

agoldman@stirlingprop.com