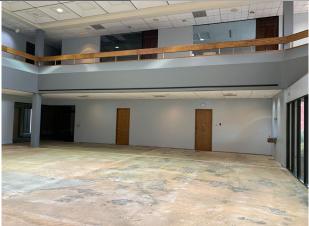

### PROPERTY OVERVIEW

Prime executive office space available in the BB&T Bank Building in the heart of downtown Foley! Located in Alabama's historic business district, one block west of the intersection of Highway 59 and Highway 98, this unique building offers plenty of room for meetings, seminars, and social distancing on both the first floor and the second floor. The available space can be leased as large office suites for extended terms, or the first floor can be leased as small private offices on a short-term basis. A conference room, breakroom/kitchenette, and restrooms exist as common space with a working elevator in place, and there is ample parking with street access.

#### **AVAILABLE**

• Suite 150: 6,279 ± SF

• Suite 225: 3,284 ± SF

• Suite 250: 2,351 ± SF

• Suite 275: 847 ± SF

Office: 251-375-2490 Direct: 501-658-0276

agoldman@stirlingprop.com