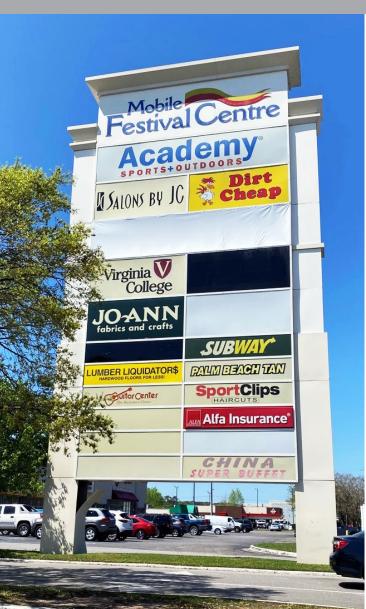

#### PROPERTY OVERVIEW

Stirling Properties is pleased to present the Mobile Festival Centre, located at the highly trafficked intersection of I-65 and Airport Boulevard. This ±380,619 SF shopping center is in the middle of Mobile County's major retail area on Airport Boulevard. The center is anchored by notable tenants such as Dirt Cheap, JOANN, and Academy Sports + Outdoors, with this Academy Sports + Outdoors ranking #1 most visited of the chain in the Mobile/Pensacola DMA, and #4 most visited in the state. With excellent frontage on Airport Boulevard, ample parking, pylon signage, easy access, and high traffic counts, this center is a prime site for national or local retailers.

#### **AREA BUSINESSES**

The Home Depot, Rooms To Go, T.J.Maxx, La-Z-Boy, West Marine, The Fresh Market, Office Depot, Briquettes Steakhouse, Shoppes at Bel Air, Springdale Mall

| 2021 DEMOGRAPHICS  | 1 MI     | 3 MI           | 5 MI             | 10 MI    |
|--------------------|----------|----------------|------------------|----------|
| Population         | 8,668    | <i>7</i> 0,431 | 1 <i>7</i> 3,311 | 310,408  |
| Avg. HH Income     | \$46,715 | \$73,022       | \$64,909         | \$65,616 |
| Daytime Population | 17,536   | 84,190         | 165,561          | 278,577  |
| Households         | 4,330    | 30,862         | 73,299           | 125,586  |