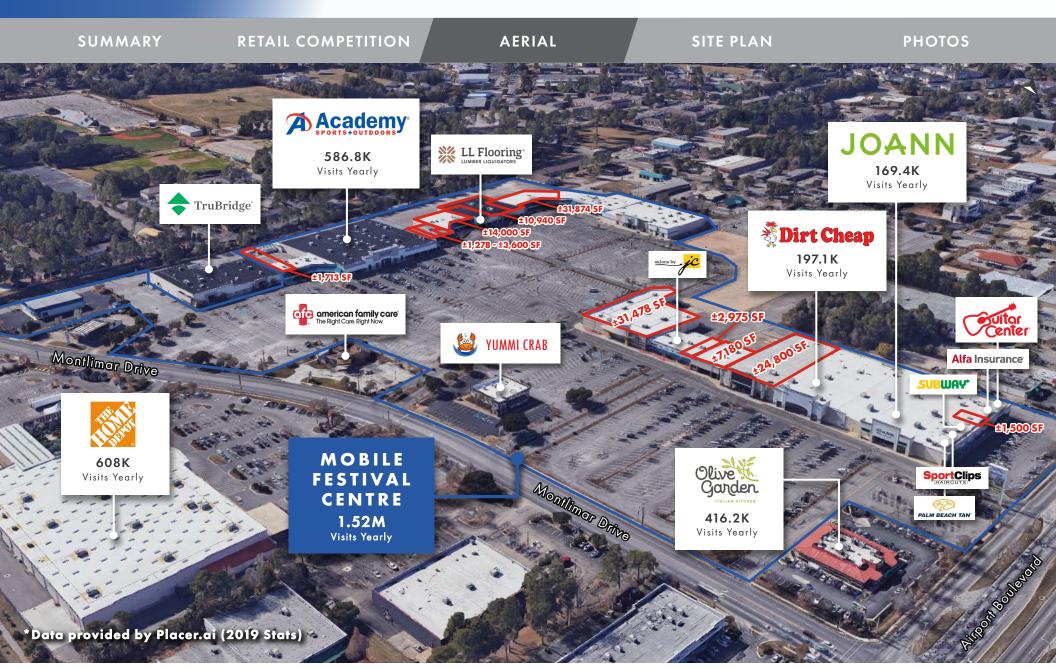

# **MOBILE FESTIVAL CENTRE**

3725 Airport Boulevard, Mobile, AL

SUMMARY **RETAIL COMPETITION**  **AERIAL** 

SITE PLAN

**PHOTOS** 

#### **AREA BUSINESSES**

The Home Depot, Rooms To Go, T.J.Maxx, La-Z-Boy, West Marine, The Fresh Market, Office Depot, Briquettes Steakhouse, Shoppes at Bel Air, Springdale Mall

| 2021 DEMOGRAPHICS  | 1 MI     | 3 MI           | 5 MI             | 10 MI    |
|--------------------|----------|----------------|------------------|----------|
| Population         | 8,668    | <i>7</i> 0,431 | 1 <i>7</i> 3,311 | 310,408  |
| Avg. HH Income     | \$46,715 | \$73,022       | \$64,909         | \$65,616 |
| Daytime Population | 17,536   | 84,190         | 165,561          | 278,577  |
| Households         | 4,330    | 30,862         | 73,299           | 125,586  |