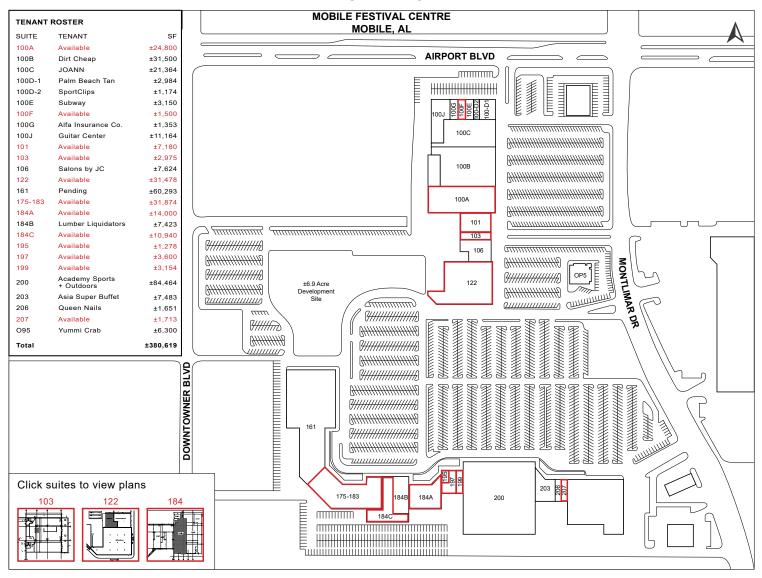

### **MOBILE FESTIVAL CENTRE**

3725 Airport Boulevard, Mobile, AL

**SUMMARY** 

**RETAIL COMPETITION** 

**AERIAL** 

SITE PLAN

**PHOTOS** 

#### **AVAILABLE**

• ±1,278 - ±31,874 SF