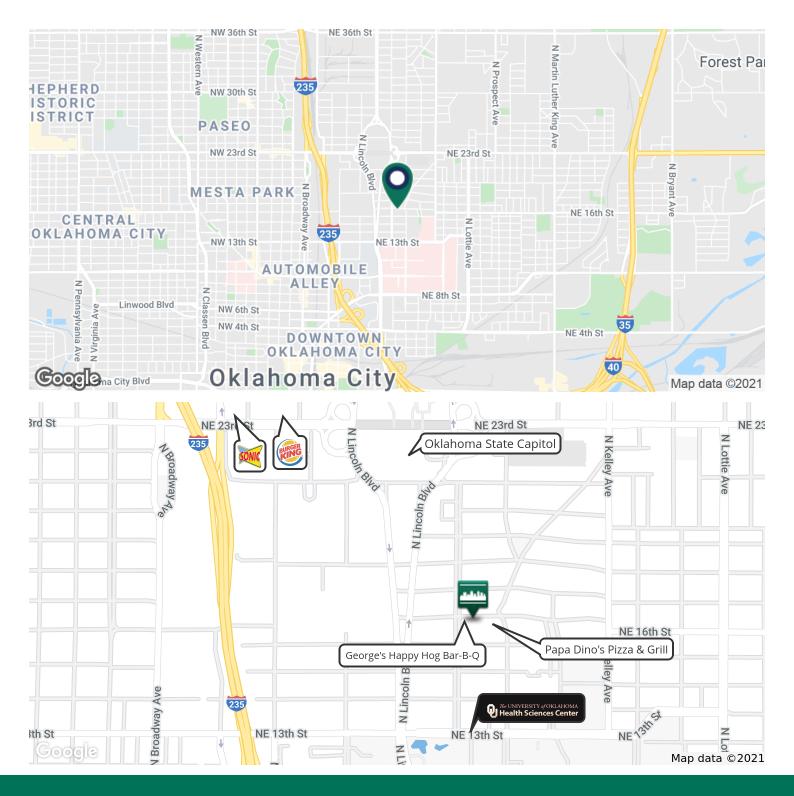

Market: Innovation District

Culbertson Plaza is nested in Lincoln Terrace between OU Health Science Center and the Oklahoma state Capitol complex. Suites available include corner, free-standing and inline suites.