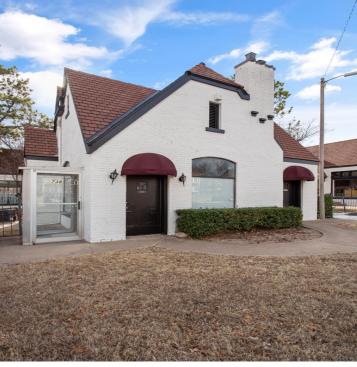

Market: Innovation District

Culbertson Plaza is nested in Lincoln Terrace between OU Health Science Center and the Oklahoma state Capitol complex. Suites available include corner, free-standing and inline suites.