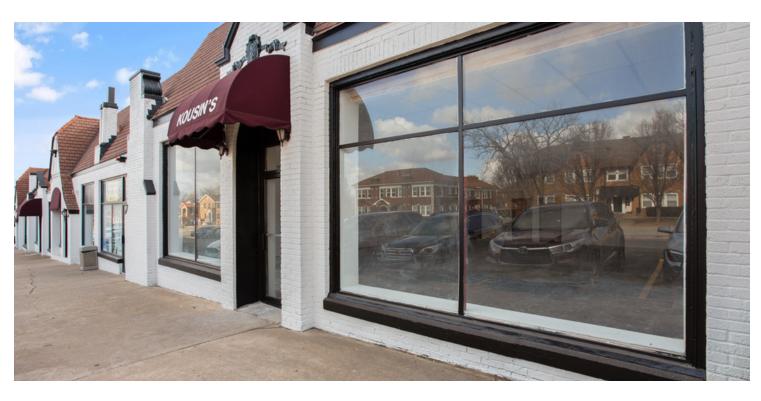

Market: Innovation District

Culbertson Plaza is nested in Lincoln Terrace between OU Health Science Center and the Oklahoma state Capitol complex. Suites available include corner, free-standing and inline suites.

### **PROPERTY HIGHLIGHTS**

- · 2nd generation suites with existing build out
- Affordable rental rate
- Historical details
- Freshly repaved and striped parking lot
- New exterior paint
- Exterior renovations including landscaping and trees to continue through 2020
- Quaint neighborhood location