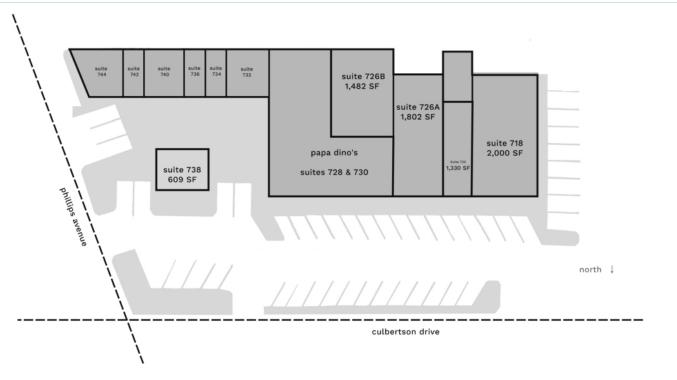

#### PROPERTY INFORMATION

Available SF: 1,482 - 2,000 SF

Lease Rate: \$12.50 SF/yr (NNN)

Use: Retail

Parking: Surface Lot, Shared

Year Built: 1928

Building Size: 17,043

Renovated: 2019

Market: Innovation District

Culbertson Plaza is nested in Lincoln Terrace between OU Health Science Center and the Oklahoma state Capitol complex. Suites available include corner, free-standing and inline suites.

LEASE TYPE| NNNTOTAL SPACE| 1,482 - 2,000 SFLEASE TERM| NegotiableLEASE RATE| \$12.50 SF/yr

| SUITE                 | TENANT    | SIZE (SF) | LEASE TYPE | LEASE RATE    | DESCRIPTION                                                     |
|-----------------------|-----------|-----------|------------|---------------|-----------------------------------------------------------------|
| 718 Culbertson Drive  | Available | 2,000 SF  | NNN        | \$12.50 SF/yr | Former restaurant with alley access                             |
| 726A Culbertson Drive | Available | 1,802 SF  | NNN        | \$12.50 SF/yr | Former day care suite, can be combined with 726B                |
| 726B Culbertson Drive | Available | 1,482 SF  | NNN        | \$12.50 SF/yr | Former day care suite, can be combined with 726A. Alley access. |