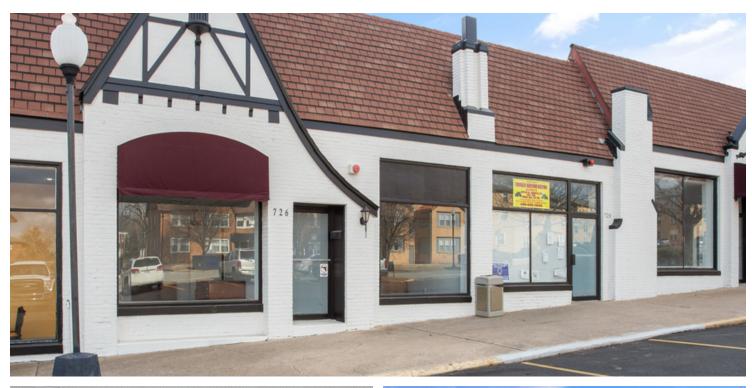

LEASE TYPE| NNNTOTAL SPACE| 1,482 - 2,000 SFLEASE TERM| NegotiableLEASE RATE| \$12.50 SF/yr

| SUITE                 | TENANT    | SIZE (SF) | LEASE TYPE | LEASE RATE    | DESCRIPTION                                                     |
|-----------------------|-----------|-----------|------------|---------------|-----------------------------------------------------------------|
| 718 Culbertson Drive  | Available | 2,000 SF  | NNN        | \$12.50 SF/yr | Former restaurant with alley access                             |
| 726A Culbertson Drive | Available | 1,802 SF  | NNN        | \$12.50 SF/yr | Former day care suite, can be combined with 726B                |
| 726B Culbertson Drive | Available | 1,482 SF  | NNN        | \$12.50 SF/yr | Former day care suite, can be combined with 726A. Alley access. |