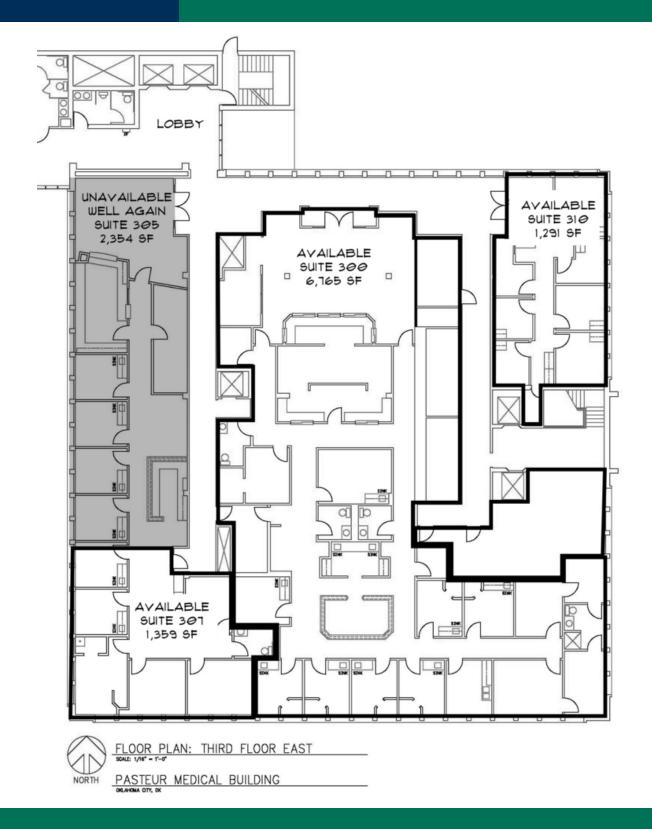

#### **AVAILABLE SPACES**

| SUITE               | TENANT    | SIZE (SF) | LEASE TYPE   | LEASE RATE    |
|---------------------|-----------|-----------|--------------|---------------|
| Pasteur, Suite 100  | Available | 7,606 SF  | Full Service | \$16.00 SF/yr |
| Pasteur, Suite 101  | Available | 853 SF    | Full Service | \$16.00 SF/yr |
| Pasteur, Suite 218a | Available | 294 SF    | Full Service | \$16.00 SF/yr |
| Pasteur, Suite 223  | Available | 1,175 SF  | Full Service | \$16.00 SF/yr |
| Pasteur, Suite 235  | Available | 1,601 SF  | Full Service | \$16.00 SF/yr |
| Pasteur, Suite 236  | Available | 1,455 SF  | Full Service | \$16.00 SF/yr |
| Pasteur, Suite 245  | Available | 1,503 SF  | Full Service | \$16.00 SF/yr |
| Pasteur, Suite 300  | Available | 6,765 SF  | Full Service | \$16.00 SF/yr |
| Pasteur, Suite 307  | Available | 1,359 SF  | Full Service | \$16.00 SF/yr |
| Pasteur, Suite 310  | Available | 1,291 SF  | Full Service | \$16.00 SF/yr |
| Pasteur, Suite 401  | Available | 1,510 SF  | Full Service | \$16.00 SF/yr |
| Pasteur, Suite 500  | Available | 9,614 SF  | Full Service | \$16.00 SF/yr |