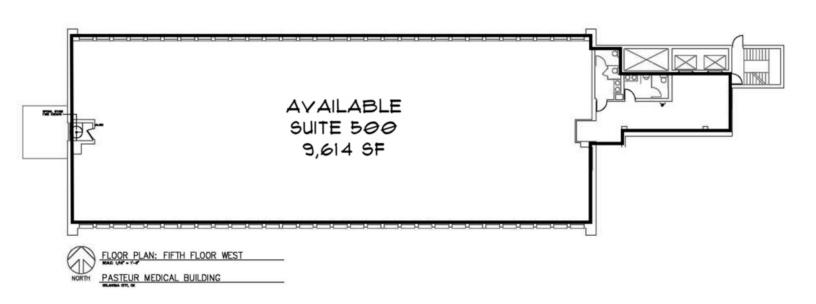

#### **AVAILABLE SPACES**

| SUITE               | TENANT    | SIZE (SF) | LEASE TYPE   | LEASE RATE    |
|---------------------|-----------|-----------|--------------|---------------|
| Pasteur, Suite 100  | Available | 7,606 SF  | Full Service | \$16.00 SF/yr |
| Pasteur, Suite 101  | Available | 853 SF    | Full Service | \$16.00 SF/yr |
| Pasteur, Suite 218a | Available | 294 SF    | Full Service | \$16.00 SF/yr |
| Pasteur, Suite 223  | Available | 1,175 SF  | Full Service | \$16.00 SF/yr |
| Pasteur, Suite 235  | Available | 1,601 SF  | Full Service | \$16.00 SF/yr |
| Pasteur, Suite 236  | Available | 1,455 SF  | Full Service | \$16.00 SF/yr |
| Pasteur, Suite 245  | Available | 1,503 SF  | Full Service | \$16.00 SF/yr |
| Pasteur, Suite 300  | Available | 6,765 SF  | Full Service | \$16.00 SF/yr |
| Pasteur, Suite 307  | Available | 1,359 SF  | Full Service | \$16.00 SF/yr |
| Pasteur, Suite 310  | Available | 1,291 SF  | Full Service | \$16.00 SF/yr |
| Pasteur, Suite 401  | Available | 1,510 SF  | Full Service | \$16.00 SF/yr |
| Pasteur, Suite 500  | Available | 9,614 SF  | Full Service | \$16.00 SF/yr |