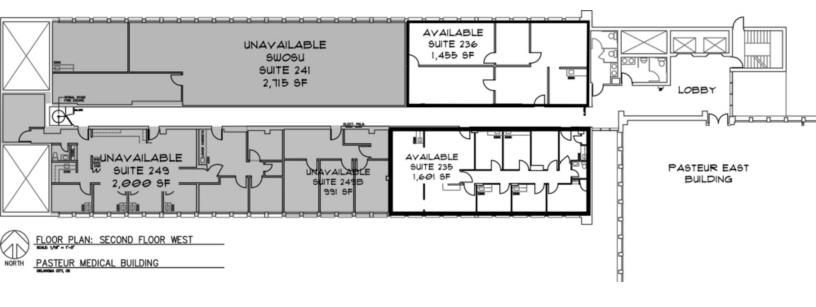

#### **AVAILABLE SPACES**

| SUITE               | TENANT    | SIZE (SF) | LEASE TYPE   | LEASE RATE    |
|---------------------|-----------|-----------|--------------|---------------|
| Pasteur, Suite 100  | Available | 7,606 SF  | Full Service | \$16.00 SF/yr |
| Pasteur, Suite 101  | Available | 853 SF    | Full Service | \$16.00 SF/yr |
| Pasteur, Suite 218a | Available | 294 SF    | Full Service | \$16.00 SF/yr |
| Pasteur, Suite 223  | Available | 1,175 SF  | Full Service | \$16.00 SF/yr |
| Pasteur, Suite 235  | Available | 1,601 SF  | Full Service | \$16.00 SF/yr |
| Pasteur, Suite 236  | Available | 1,455 SF  | Full Service | \$16.00 SF/yr |
| Pasteur, Suite 245  | Available | 1,503 SF  | Full Service | \$16.00 SF/yr |
| Pasteur, Suite 300  | Available | 6,765 SF  | Full Service | \$16.00 SF/yr |
| Pasteur, Suite 307  | Available | 1,359 SF  | Full Service | \$16.00 SF/yr |
| Pasteur, Suite 310  | Available | 1,291 SF  | Full Service | \$16.00 SF/yr |
| Pasteur, Suite 401  | Available | 1,510 SF  | Full Service | \$16.00 SF/yr |
| Pasteur, Suite 500  | Available | 9,614 SF  | Full Service | \$16.00 SF/yr |