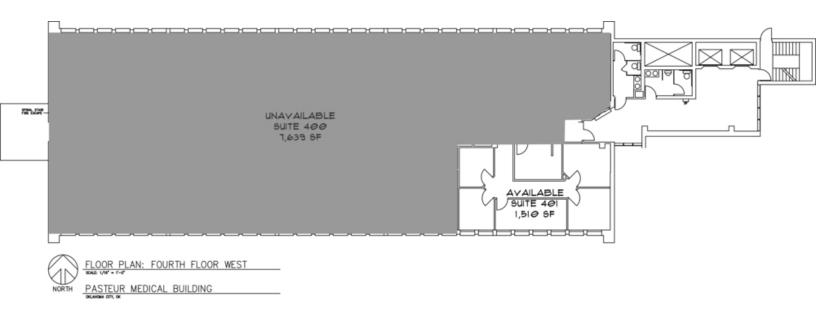

#### **AVAILABLE SPACES**

| SUITE               | TENANT    | SIZE (SF) | LEASE TYPE   | LEASE RATE    |
|---------------------|-----------|-----------|--------------|---------------|
| Pasteur, Suite 100  | Available | 7,606 SF  | Full Service | \$16.00 SF/yr |
| Pasteur, Suite 101  | Available | 853 SF    | Full Service | \$16.00 SF/yr |
| Pasteur, Suite 218a | Available | 294 SF    | Full Service | \$16.00 SF/yr |
| Pasteur, Suite 223  | Available | 1,175 SF  | Full Service | \$16.00 SF/yr |
| Pasteur, Suite 235  | Available | 1,601 SF  | Full Service | \$16.00 SF/yr |
| Pasteur, Suite 236  | Available | 1,455 SF  | Full Service | \$16.00 SF/yr |
| Pasteur, Suite 245  | Available | 1,503 SF  | Full Service | \$16.00 SF/yr |
| Pasteur, Suite 300  | Available | 6,765 SF  | Full Service | \$16.00 SF/yr |
| Pasteur, Suite 307  | Available | 1,359 SF  | Full Service | \$16.00 SF/yr |
| Pasteur, Suite 310  | Available | 1,291 SF  | Full Service | \$16.00 SF/yr |
| Pasteur, Suite 401  | Available | 1,510 SF  | Full Service | \$16.00 SF/yr |
| Pasteur, Suite 500  | Available | 9,614 SF  | Full Service | \$16.00 SF/yr |