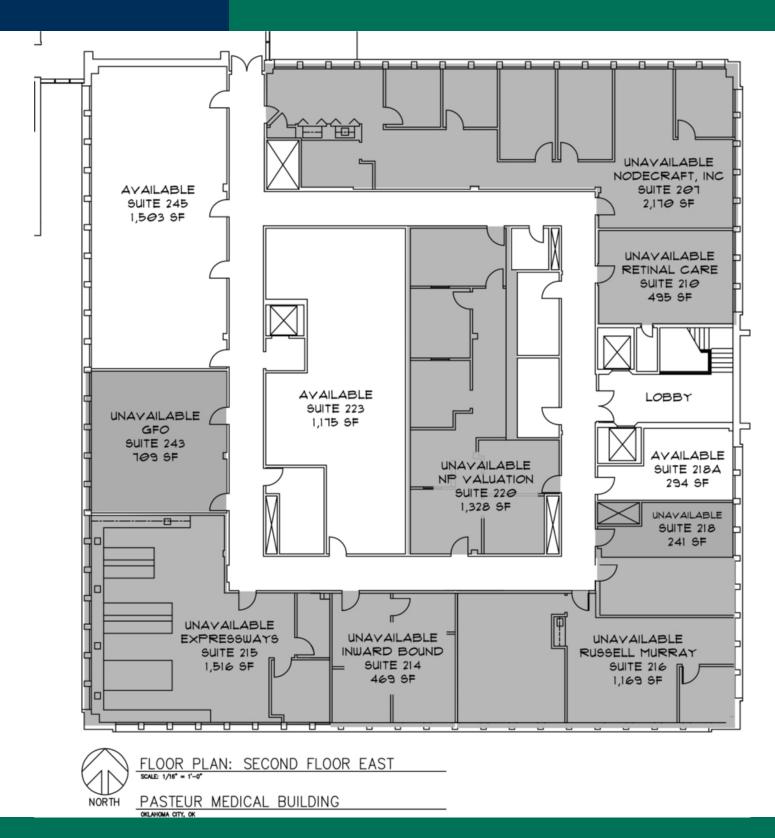

#### **AVAILABLE SPACES**

| SUITE               | TENANT    | SIZE (SF) | LEASE TYPE   | LEASE RATE    |
|---------------------|-----------|-----------|--------------|---------------|
| Pasteur, Suite 100  | Available | 7,606 SF  | Full Service | \$16.00 SF/yr |
| Pasteur, Suite 101  | Available | 853 SF    | Full Service | \$16.00 SF/yr |
| Pasteur, Suite 218a | Available | 294 SF    | Full Service | \$16.00 SF/yr |
| Pasteur, Suite 223  | Available | 1,175 SF  | Full Service | \$16.00 SF/yr |
| Pasteur, Suite 235  | Available | 1,601 SF  | Full Service | \$16.00 SF/yr |
| Pasteur, Suite 236  | Available | 1,455 SF  | Full Service | \$16.00 SF/yr |
| Pasteur, Suite 245  | Available | 1,503 SF  | Full Service | \$16.00 SF/yr |
| Pasteur, Suite 300  | Available | 6,765 SF  | Full Service | \$16.00 SF/yr |
| Pasteur, Suite 307  | Available | 1,359 SF  | Full Service | \$16.00 SF/yr |
| Pasteur, Suite 310  | Available | 1,291 SF  | Full Service | \$16.00 SF/yr |
| Pasteur, Suite 401  | Available | 1,510 SF  | Full Service | \$16.00 SF/yr |
| Pasteur, Suite 500  | Available | 9,614 SF  | Full Service | \$16.00 SF/yr |