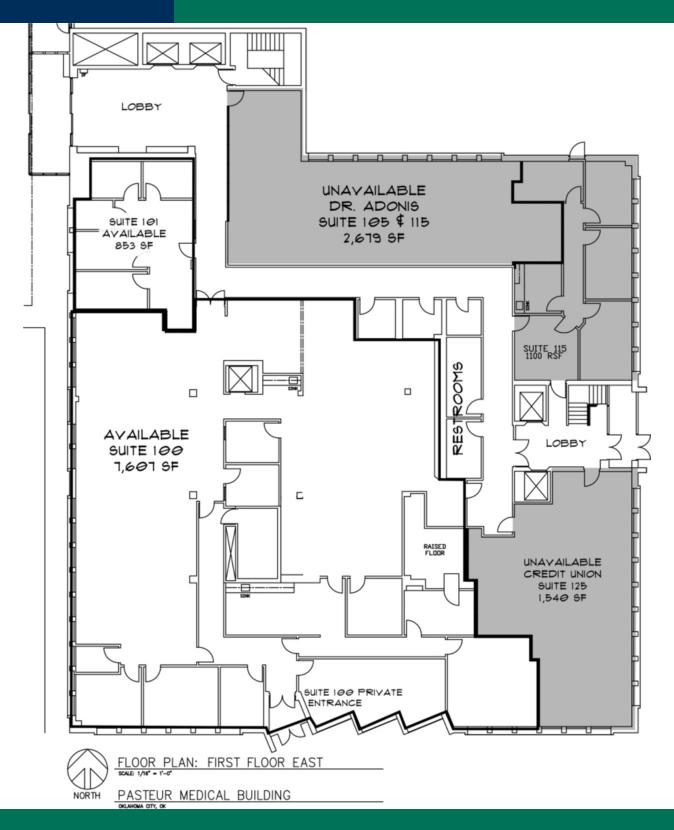

#### **AVAILABLE SPACES**

| SUITE               | TENANT    | SIZE (SF) | LEASE TYPE   | LEASE RATE    |
|---------------------|-----------|-----------|--------------|---------------|
| Pasteur, Suite 100  | Available | 7,606 SF  | Full Service | \$16.00 SF/yr |
| Pasteur, Suite 101  | Available | 853 SF    | Full Service | \$16.00 SF/yr |
| Pasteur, Suite 218a | Available | 294 SF    | Full Service | \$16.00 SF/yr |
| Pasteur, Suite 223  | Available | 1,175 SF  | Full Service | \$16.00 SF/yr |
| Pasteur, Suite 235  | Available | 1,601 SF  | Full Service | \$16.00 SF/yr |
| Pasteur, Suite 236  | Available | 1,455 SF  | Full Service | \$16.00 SF/yr |
| Pasteur, Suite 245  | Available | 1,503 SF  | Full Service | \$16.00 SF/yr |
| Pasteur, Suite 300  | Available | 6,765 SF  | Full Service | \$16.00 SF/yr |
| Pasteur, Suite 307  | Available | 1,359 SF  | Full Service | \$16.00 SF/yr |
| Pasteur, Suite 310  | Available | 1,291 SF  | Full Service | \$16.00 SF/yr |
| Pasteur, Suite 401  | Available | 1,510 SF  | Full Service | \$16.00 SF/yr |
| Pasteur, Suite 500  | Available | 9,614 SF  | Full Service | \$16.00 SF/yr |