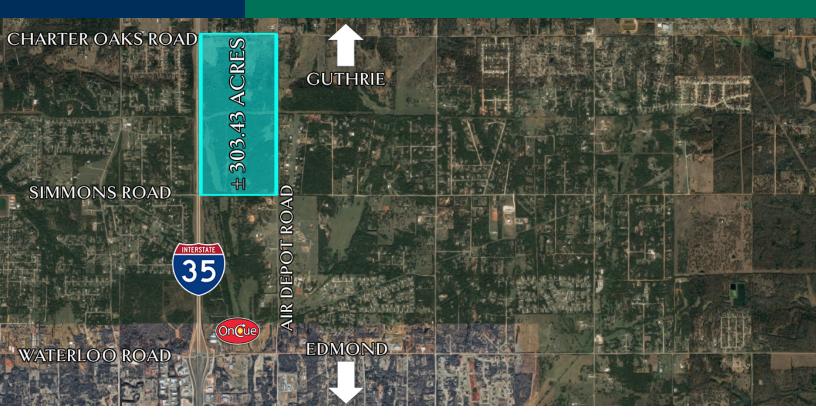

## **±303.43 Acres For Sale** 1 Mile of I-35 Frontage, Guthrie, OK 73034 (Logan County)

| <b>OFFERING SUMMARY</b> |                | LOCATION OVERVIEW                                                                                                              |
|-------------------------|----------------|--------------------------------------------------------------------------------------------------------------------------------|
| Sale Price:             | \$5,900,000    | 1 mile of I-35 Frontage between Simmons Road & Charter Oaks Road - North/South boundaries                                      |
| Lot Size:               | ± 303.43 Acres | I-35 & Air Depot (Pine Street) - East/West boundaries                                                                          |
|                         |                | Two - 1/4 SECTIONS OF LAND IN LOGAN COUNTY:                                                                                    |
| Price / Acre:           | \$19,444       | (1) +/- 151.43 Acres - Logan County Assessor Account #420012433                                                                |
| Thee / Acre.            | ¥19,444        | (2) +/- 152 Acres - Logan County Assessor Account #420012436                                                                   |
| Zoning:                 | Agriculture    | Relatively Flat Land<br>Perimeter is fenced<br>Outside 500 Year Floodplain<br>6" - 8" water lines on north and east boundaries |
|                         |                | 6" - 8" water lines on north and east boundaries                                                                               |