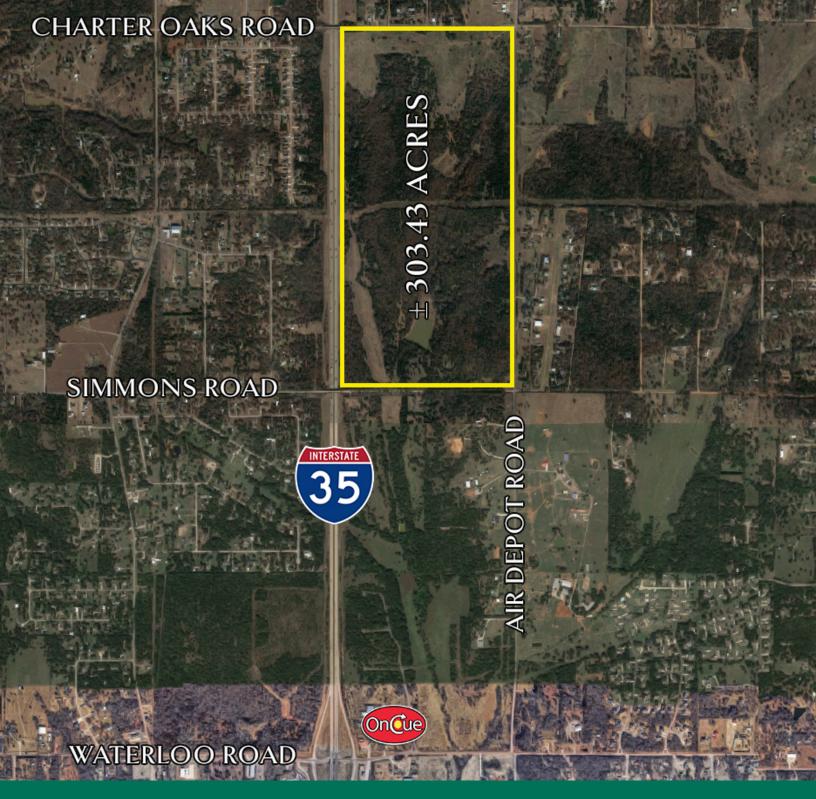

## **±303.43 Acres For Sale** 1 Mile of I-35 Frontage, Guthrie, OK 73034 (Logan County)

| <b>OFFERING SUMMARY</b> |                | LOCATION OVERVIEW                                                                                                              |
|-------------------------|----------------|--------------------------------------------------------------------------------------------------------------------------------|
| Sale Price:             | \$5,900,000    | 1 mile of I-35 Frontage between Simmons Road & Charter Oaks Road - North/South boundaries                                      |
| Lot Size:               | ± 303.43 Acres | I-35 & Air Depot (Pine Street) - East/West boundaries                                                                          |
|                         |                | Two - 1/4 SECTIONS OF LAND IN LOGAN COUNTY:                                                                                    |
| Price / Acre:           | \$19,444       | (1) +/- 151.43 Acres - Logan County Assessor Account #420012433                                                                |
| Thee / Acre.            | ¥19,444        | (2) +/- 152 Acres - Logan County Assessor Account #420012436                                                                   |
| Zoning:                 | Agriculture    | Relatively Flat Land<br>Perimeter is fenced<br>Outside 500 Year Floodplain<br>6" - 8" water lines on north and east boundaries |
|                         |                | 6" - 8" water lines on north and east boundaries                                                                               |