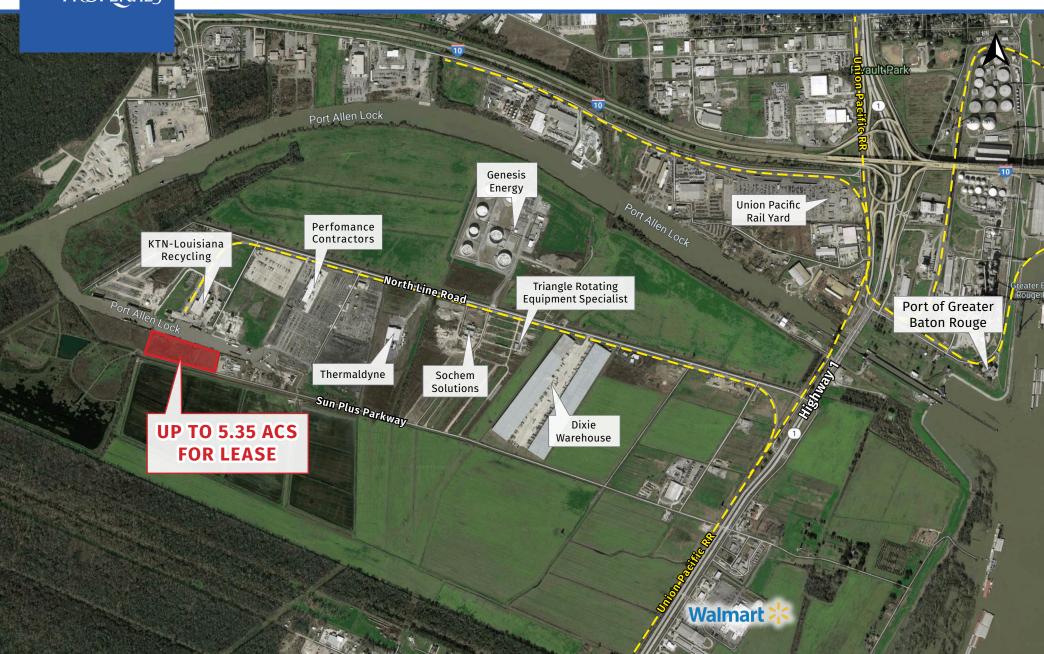

# Acreage with Barge Frontage

2555-2595 Sun Plus Parkway, Port Allen, LA

## **Property Summary**

Up to three (3) Vacant land tracts available for lease with barge frontage on the Port Allen Lock allows for land-based operations to the gulf, ocean, and any deep-waterborne traffic. The tracts possess approximately 660 linear feet of barge frontage at this location and a heavy (I-2) zoning. This property has easy access to all chemical plants along the Mississippi River.

### **Total Available**

5.35 Acres

# **Surrounding Businesses**

- KTN-Louisiana Recycling
- Performance Contractors
- Thermaldyne
- Dixie Warehouse
- Sochem Solutions
- Gensis Energy

- Triangle Rotating Equipment Specialists
- · Port of Greator Baton Rouge
- Union Pacific Rail Yard
- Walmart Supercenter