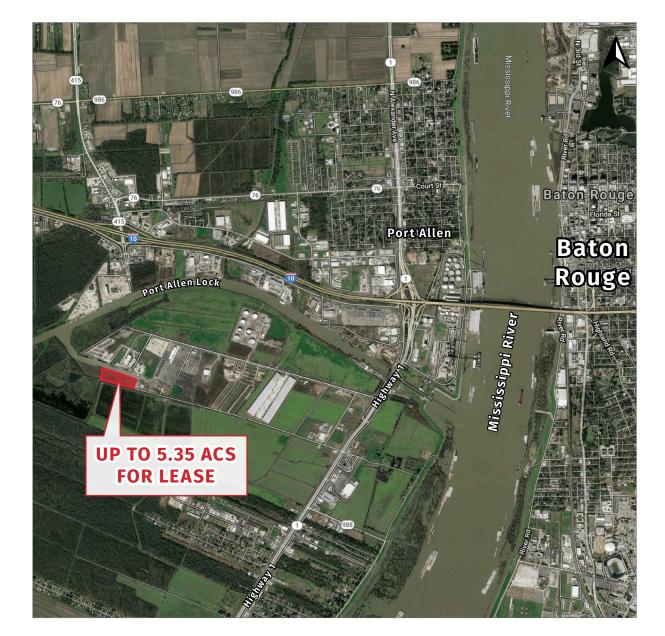

# Acreage with Barge Frontage

2555-2595 Sun Plus Parkway, Port Allen, LA

## **Property Summary**

Up to three (3) Vacant land tracts available for lease with barge frontage on the Port Allen Lock allows for land-based operations to the gulf, ocean, and any deep-waterborne traffic. The tracts possess approximately 660 linear feet of barge frontage at this location and a heavy (I-2) zoning. This property has easy access to all chemical plants along the Mississippi River.

### **Total Available**

5.35 Acres

### **Drive Times**

- 12 minutes I-10
- 5 minutes to LA-1
- 20 minutes to Downtown Baton Rouge