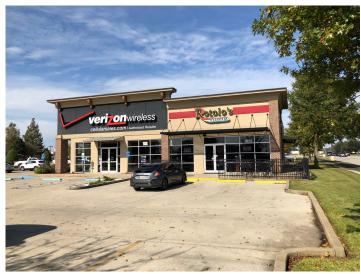

Space Description The 2,145sf portion of the free-standing pad building was a former pizza restaurant, in which much of the core infrastructure exists. It can be leased in its current configuration, or combined with the previous cell phone retailer space that is directly adjacent for a combined size of 4,845sf.

#### **Available Space**

| Suite/Unit Number:  | C115     | Space Type:     | Relet             |
|---------------------|----------|-----------------|-------------------|
| Space Available:    | 4,900 SF | Date Available: | 11/04/2019        |
| Minimum Divisible:  | 4,900 SF | Lease Rate:     | \$17 PSF (Annual) |
| Maximum Contiguous: | 4,900 SF | Lease Type:     | NNN               |