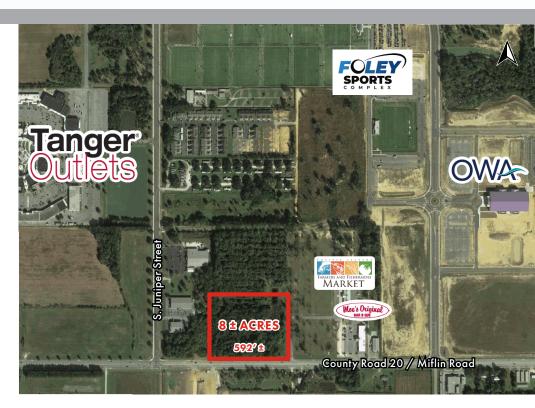

#### PROPERTY SUMMARY

Prime development site along the high-growth corridor in Foley, Alabama. Located on the north side of County Road 20/Miflin Rd, the 8 ± AC parcel is positioned between US Highway 59 and the Foley Beach Express. Surrounding developments consist of the 500+ acre entertainment venue OWA, Tanger Outlet Mall, City of Foley Sports Complex, Coastal Alabama Farmers & Fishermans Market, new multi-family development, and multiple commercial projects.

The 8-acre parcel consists of 4, 2-acre lots, with combined frontage of approximately 592'. All or part is available for sale / 2-acre minimum.

The property is located in an OPPORTUNITY ZONE.

#### LOT SIZE

• 8 ± Acres