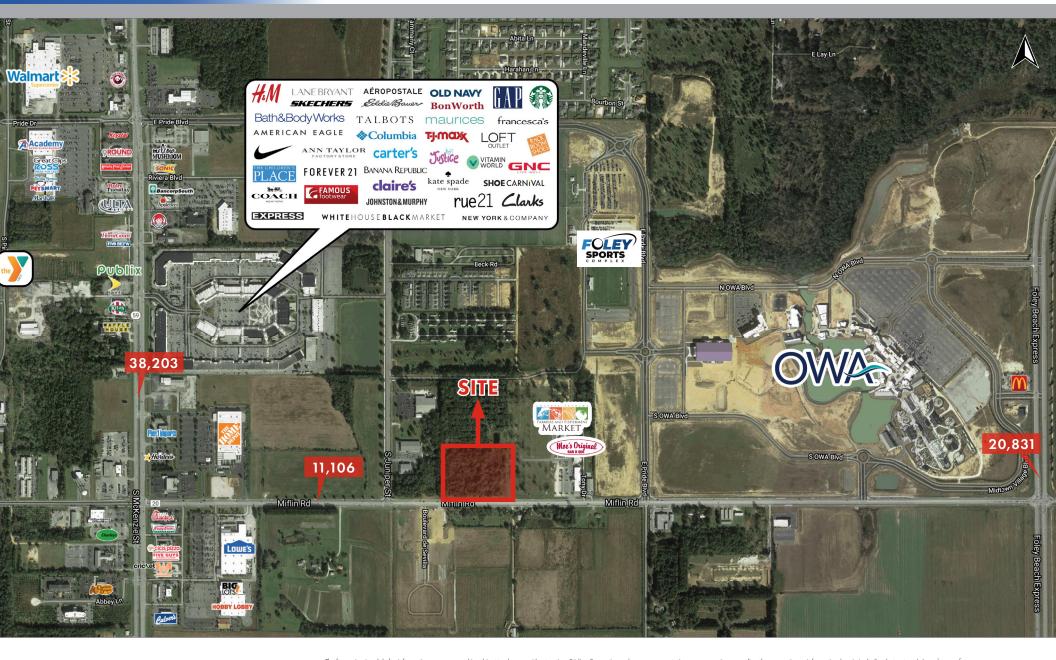

#### PROPERTY SUMMARY

Prime development site along the high-growth corridor in Foley, Alabama. Located on the north side of County Road 20/Miflin Rd, the 8 ± AC parcel is positioned between US Highway 59 and the Foley Beach Express. Surrounding developments consist of the 500+ acre entertainment venue OWA, Tanger Outlet Mall, City of Foley Sports Complex, Coastal Alabama Farmers & Fishermans Market, new multi-family development, and multiple commercial projects.

National retailers and restaurants within the immediate market area include The Home Depot, Lowe's, Chick-fil-A, Krispy Kreme, Whataburger, Office Depot, Hobby Lobby, Paula Deen's Family Kitchen, H&M, Starbucks, Moe's Original Bar B Que, and Culver's.

## **TRAFFIC COUNT (ADT 2018)**

• On Highway 59, north of Miflin Road: 11,106