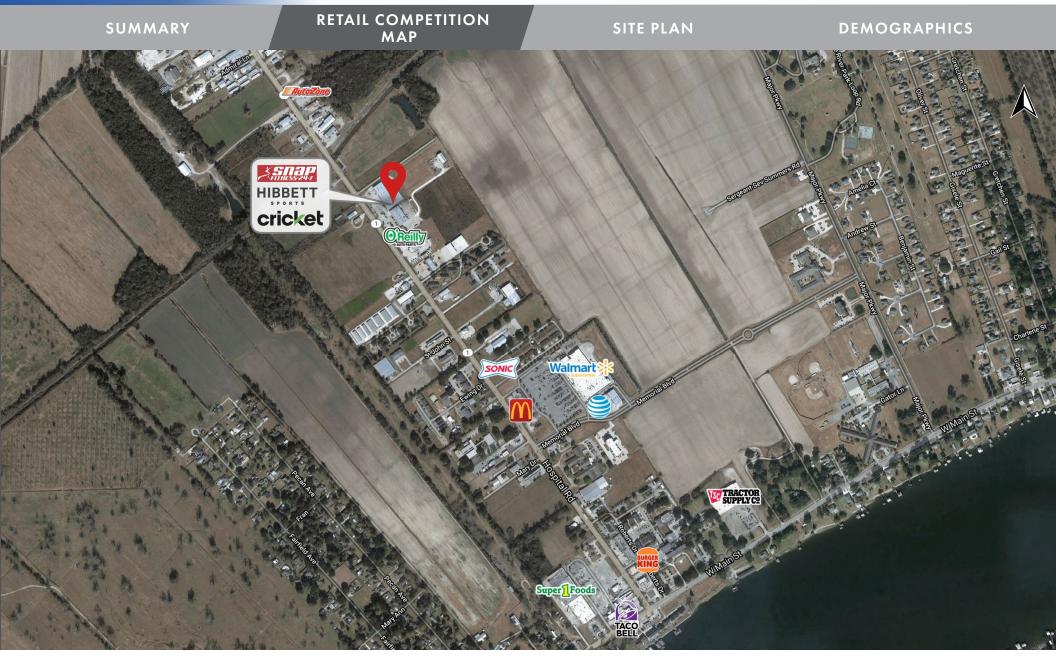

#### **TENANTS**

- Snap Fitness
- Hibbett Sports
- Family Dollar

TRAFFIC COUNT (ADT 2017)

On Hospital Road: 8,694

STIRLINGPROPERTIES.COM / f У 💿 in