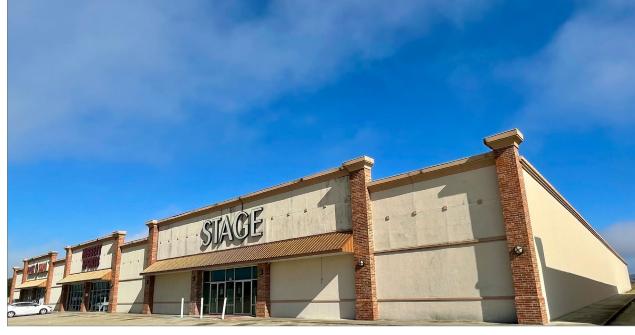

#### **PROPERTY OVERVIEW**

Prime Retail Space Available in New Roads. 23,000SF former Stage department store conveniently located on Hospital Road less than one mile from Wal-Mart.

#### AVAILABLE

• Suite 109: 23,000 SF