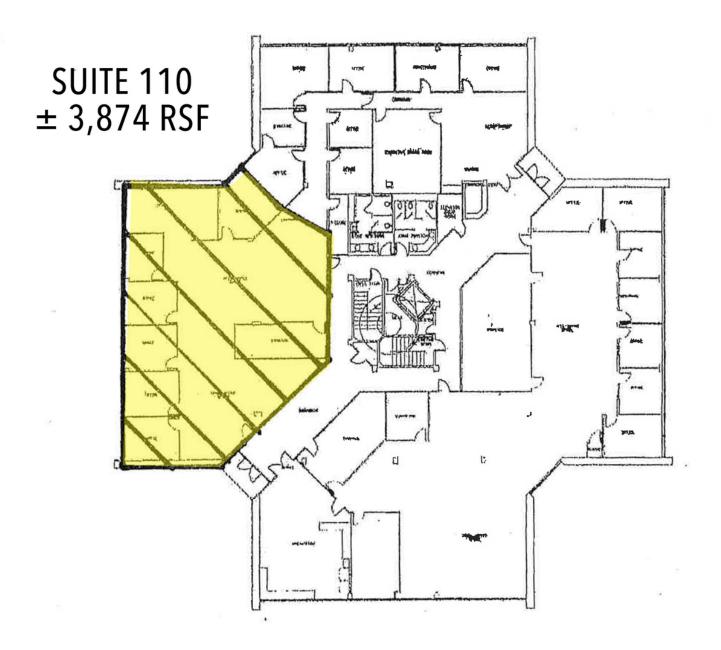

## Five Broadway Executive Park 6601 N. Broadway Extension, Oklahoma City, OK 73116

| OFFERING SUMMARY |                                           | PROPERTY OVERVIEW                                                                       |
|------------------|-------------------------------------------|-----------------------------------------------------------------------------------------|
| Lease Rate:      | \$15.00 SF/yr with 3%<br>annual increases | - On-site ownership                                                                     |
|                  |                                           | - Immediate access to Broadway Extension                                                |
|                  | Full Service includes<br>normal utilities | - Frontage on Broadway Extension                                                        |
|                  |                                           | - Mix of office, conference rooms and open areas                                        |
| Available SF:    | ± 3,874 SF                                | - Floor to ceiling windows                                                              |
|                  |                                           | LOCATION OVERVIEW                                                                       |
| Building Size:   | 45,723 SF                                 | The building is located within Broadway Executive Park and is                           |
|                  |                                           | conveniently located at N.W. 63rd and Broadway Extension. The site offers excellent     |
|                  |                                           | access to all major highways in the Oklahoma City area. The 22 acre park is beautifully |
|                  |                                           | landscaped and offers a premiere office location.                                       |