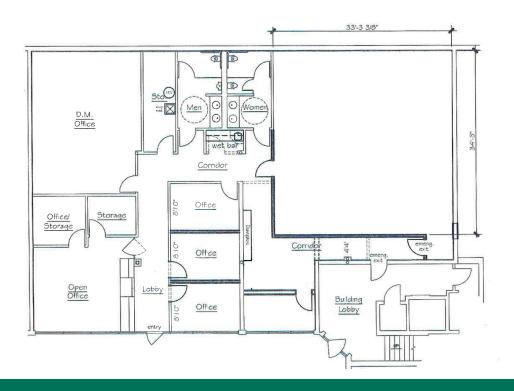

### **OFFERING SUMMARY**

Available SF: 4,139SF

Lease Rate: \$17.50 SF/yr

Normal utilities

included. Tenant is responsible for

janitorial.

Building Size: 60,244

Building Class: B