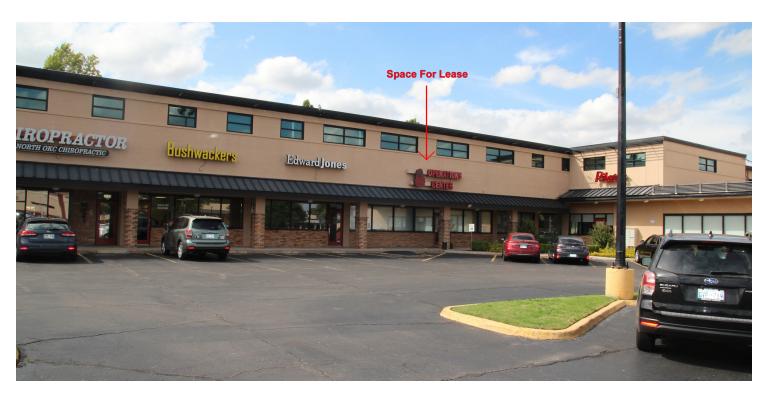

# Shartel Plaza

5117 N. Shartel Avenue. Oklahoma City, OK 73118

## **PROPERTY OVERVIEW**

The Shartel Plaza property is a unique combination of office and retail space. The building enjoys an excellent location just east of Bishop McGuinness High School on NW 50th Street, only a few blocks south of I-44 and North Western Avenue. The property provides ample free parking, on-site management, COX Cable connectivity, is within walking distance of the Shartel Cafe and the new Hideaway Pizza as well as numerous other restaurants.

#### **PROPERTY HIGHLIGHTS**

- · Located 2 blocks east of Western Avenue
- Neighbors Bishop McGuinness High School
- Nearby restaurants and shopping
- · Spacious parking lot
- Easily accessible from the Broadway Extension