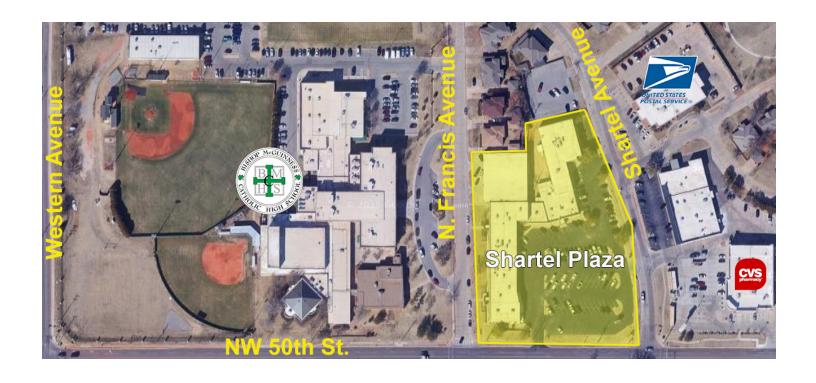

## **PROPERTY OVERVIEW**

The Shartel Plaza property is a unique combination of office and retail space. The building enjoys an excellent location just east of Bishop McGuinness High School on NW 50th Street, only a few blocks south of I-44 and North Western Avenue. The property provides ample free parking, on-site management, COX Cable connectivity, is within walking distance of the Shartel Cafe and the new Hideaway Pizza as well as numerous other restaurants.

#### **PROPERTY HIGHLIGHTS**

- · Located 2 blocks east of Western Avenue
- Neighbors Bishop McGuinness High School
- Nearby restaurants and shopping
- · Spacious parking lot
- Easily accessible from the Broadway Extension