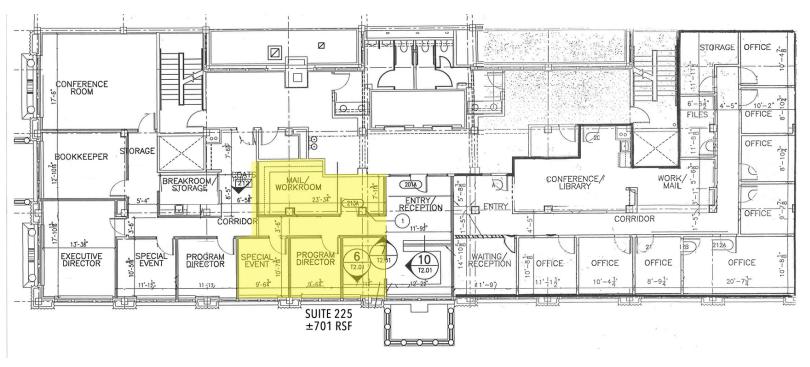

#### **OFFERING SUMMARY**

| Lease Rate:     | \$15.00 SF/yr (Full<br>Service) |
|-----------------|---------------------------------|
|                 | with 3% annual<br>increases     |
| Suite 225:      | ±701 RSF                        |
| Year Built:     | 1915                            |
| Year Renovated: | 1997                            |
| Cross Streets:  | Broadway & NW 4th               |
| Market:         | CBD                             |