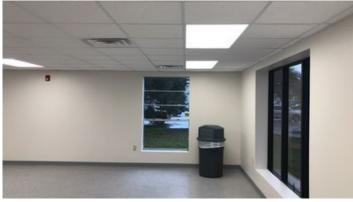

#### **Overview/Comments**

The subject property consists of a single-story, 24,179 SF office/warehouse building, with approximately 2,991 SF of heated and cooled office space and 21,188 SF of warehouse space. The building is a pre-engineered metal structure with 12' eaves in the front warehouse, 22' eaves rising to 26' eaves in the rear warehouse, metal exterior walls, metal roofing and a concrete slab foundation. The front portion of the building has a brick veneer exterior facade. Windows to the front (office) portion are bronzed aluminum storefront glass. The building is approximately 45 years old but underwent a complete renovation in 2017.

#### **Building Related**

| Tenancy:<br>Total Number of Buildings:<br>Number of Stories:<br>Property Condition:<br>Year Renovated: | Single Tenant<br>1<br>1<br>Excellent<br>2017                 | Construction/Siding:<br>Loading Docks:<br>Passenger Elevators:<br>Freight Elevators: | Brick/Aluminum Siding<br>1<br>O<br>O |
|--------------------------------------------------------------------------------------------------------|--------------------------------------------------------------|--------------------------------------------------------------------------------------|--------------------------------------|
| Location                                                                                               |                                                              |                                                                                      |                                      |
| Address:<br>County:                                                                                    | 10609 N. Dual St., Baton Rouge, LA 70814<br>East Baton Rouge | MSA:<br>Submarket:                                                                   | Baton Rouge<br>41                    |