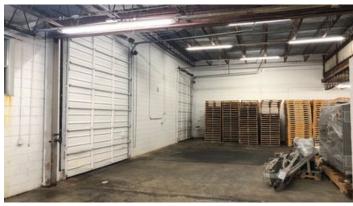

#### **Overview/Comments**

The subject property consists of a single-story, 24,179 SF office/warehouse building, with approximately 2,991 SF of heated and cooled office space and 21,188 SF of warehouse space. The building is a pre-engineered metal structure with 12' eaves in the front warehouse, 22' eaves rising to 26' eaves in the rear warehouse, metal exterior walls, metal roofing and a concrete slab foundation. The front portion of the building has a brick veneer exterior facade. Windows to the front (office) portion are bronzed aluminum storefront glass. The building is approximately 45 years old but underwent a complete renovation in 2017.

#### **Building Related**

| Tenancy:<br>Total Number of Buildings:<br>Number of Stories:<br>Property Condition:<br>Year Renovated: | Single Tenant<br>1<br>1<br>Excellent<br>2017                 | Construction/Siding:<br>Loading Docks:<br>Passenger Elevators:<br>Freight Elevators: | Brick/Aluminum Siding<br>1<br>O<br>O |
|--------------------------------------------------------------------------------------------------------|--------------------------------------------------------------|--------------------------------------------------------------------------------------|--------------------------------------|
| Location                                                                                               |                                                              |                                                                                      |                                      |
| Address:<br>County:                                                                                    | 10609 N. Dual St., Baton Rouge, LA 70814<br>East Baton Rouge | MSA:<br>Submarket:                                                                   | Baton Rouge<br>41                    |