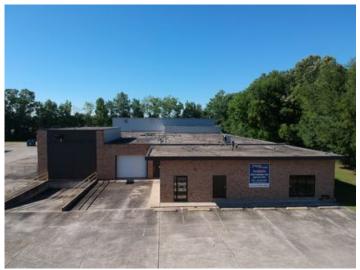

#### **Overview/Comments**

The subject property consists of a single-story, 24,179 SF office/warehouse building, with approximately 2,991 SF of heated and cooled office space and 21,188 SF of warehouse space. The building is a pre-engineered metal structure with 12' eaves in the front warehouse, 22' eaves rising to 26' eaves in the rear warehouse, metal exterior walls, metal roofing and a concrete slab foundation. The front portion of the building has a brick veneer exterior facade. Windows to the front (office) portion are bronzed aluminum storefront glass. The building is approximately 45 years old but underwent a complete renovation in 2017.

#### **Building Related**

| Tenancy:<br>Total Number of Buildings:<br>Number of Stories:<br>Property Condition:<br>Year Renovated: | Single Tenant<br>1<br>1<br>Excellent<br>2017                 | Construction/Siding:<br>Loading Docks:<br>Passenger Elevators:<br>Freight Elevators: | Brick/Aluminum Siding<br>1<br>O<br>O |
|--------------------------------------------------------------------------------------------------------|--------------------------------------------------------------|--------------------------------------------------------------------------------------|--------------------------------------|
| Location                                                                                               |                                                              |                                                                                      |                                      |
| Address:<br>County:                                                                                    | 10609 N. Dual St., Baton Rouge, LA 70814<br>East Baton Rouge | MSA:<br>Submarket:                                                                   | Baton Rouge<br>41                    |