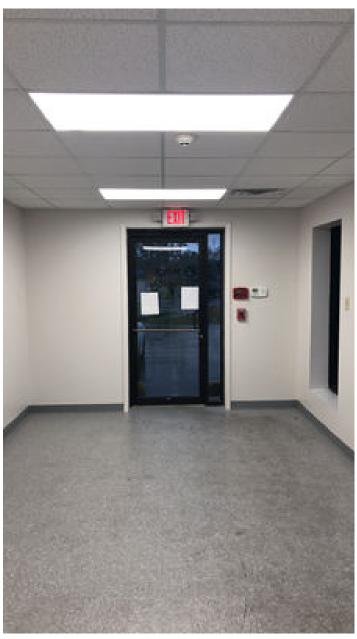

#### **Overview/Comments**

The subject property consists of a single-story, 24,179 SF office/warehouse building, with approximately 2,991 SF of heated and cooled office space and 21,188 SF of warehouse space. The building is a pre-engineered metal structure with 12' eaves in the front warehouse, 22' eaves rising to 26' eaves in the rear warehouse, metal exterior walls, metal roofing and a concrete slab foundation. The front portion of the building has a brick veneer exterior facade. Windows to the front (office) portion are bronzed aluminum storefront glass. The building is approximately 45 years old but underwent a complete renovation in 2017.