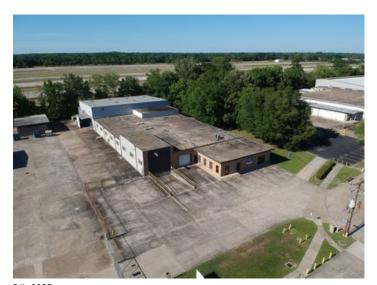

#### **Overview/Comments**

The subject property consists of a single-story, 24,179 SF office/warehouse building, with approximately 2,991 SF of heated and cooled office space and 21,188 SF of warehouse space. The building is a pre-engineered metal structure with 12' eaves in the front warehouse, 22' eaves rising to 26' eaves in the rear warehouse, metal exterior walls, metal roofing and a concrete slab foundation. The front portion of the building has a brick veneer exterior facade. Windows to the front (office) portion are bronzed aluminum storefront glass. The building is approximately 45 years old but underwent a complete renovation in 2017.

#### **Building Related**

| Tenancy:<br>Total Number of Buildings:<br>Number of Stories:<br>Property Condition:<br>Year Renovated: | Single Tenant<br>1<br>1<br>Excellent<br>2017                 | Construction/Siding:<br>Loading Docks:<br>Passenger Elevators:<br>Freight Elevators: | Brick/Aluminum Siding<br>1<br>O<br>O |
|--------------------------------------------------------------------------------------------------------|--------------------------------------------------------------|--------------------------------------------------------------------------------------|--------------------------------------|
| Location                                                                                               |                                                              |                                                                                      |                                      |
| Address:<br>County:                                                                                    | 10609 N. Dual St., Baton Rouge, LA 70814<br>East Baton Rouge | MSA:<br>Submarket:                                                                   | Baton Rouge<br>41                    |