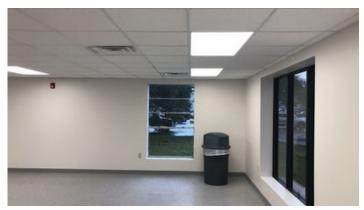

#### **Overview/Comments**

The subject property consists of a single-story, 24,179 SF office/warehouse building, with approximately 2,991 SF of heated and cooled office space and 21,188 SF of warehouse space. The building is a pre-engineered metal structure with 12' eaves in the front warehouse, 22' eaves rising to 26' eaves in the rear warehouse, metal exterior walls, metal roofing and a concrete slab foundation. The front portion of the building has a brick veneer exterior facade. Windows to the front (office) portion are bronzed aluminum storefront glass. The building is approximately 45 years old but underwent a complete renovation in 2017.

#### **Building Related**

| Tenancy:<br>Total Number of Buildings:<br>Number of Stories:<br>Property Condition:<br>Year Renovated: | Single Tenant<br>1<br>1<br>Excellent<br>2017                 | Construction/Siding:<br>Loading Docks:<br>Passenger Elevators:<br>Freight Elevators: | Brick/Aluminum Siding<br>1<br>O<br>O |
|--------------------------------------------------------------------------------------------------------|--------------------------------------------------------------|--------------------------------------------------------------------------------------|--------------------------------------|
| Location                                                                                               |                                                              |                                                                                      |                                      |
| Address:<br>County:                                                                                    | 10609 N. Dual St., Baton Rouge, LA 70814<br>East Baton Rouge | MSA:<br>Submarket:                                                                   | Baton Rouge<br>41                    |