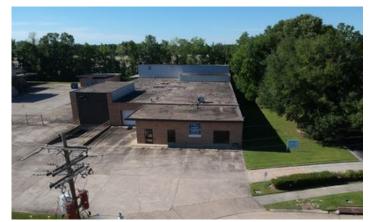

#### **Overview/Comments**

The subject property consists of a single-story, 24,179 SF office/warehouse building, with approximately 2,991 SF of heated and cooled office space and 21,188 SF of warehouse space. The building is a pre-engineered metal structure with 12' eaves in the front warehouse, 22' eaves rising to 26' eaves in the rear warehouse, metal exterior walls, metal roofing and a concrete slab foundation. The front portion of the building has a brick veneer exterior facade. Windows to the front (office) portion are bronzed aluminum storefront glass. The building is approximately 45 years old but underwent a complete renovation in 2017.

#### **Building Related**

| Tenancy:<br>Total Number of Buildings:<br>Number of Stories:<br>Property Condition:<br>Year Renovated: | Single Tenant<br>1<br>1<br>Excellent<br>2017                 | Construction/Siding:<br>Loading Docks:<br>Passenger Elevators:<br>Freight Elevators: | Brick/Aluminum Siding<br>1<br>O<br>O |
|--------------------------------------------------------------------------------------------------------|--------------------------------------------------------------|--------------------------------------------------------------------------------------|--------------------------------------|
| Location                                                                                               |                                                              |                                                                                      |                                      |
| Address:<br>County:                                                                                    | 10609 N. Dual St., Baton Rouge, LA 70814<br>East Baton Rouge | MSA:<br>Submarket:                                                                   | Baton Rouge<br>41                    |