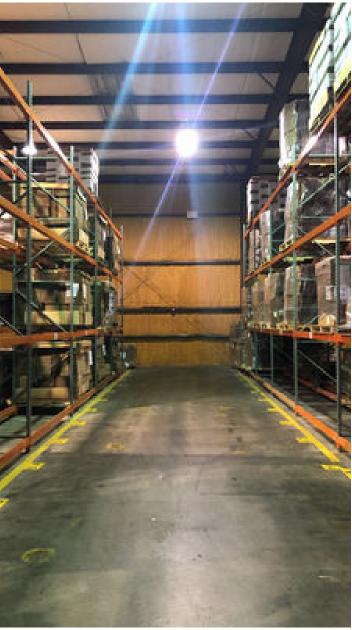

#### **Overview/Comments**

The subject property consists of a single-story, 24,179 SF office/warehouse building, with approximately 2,991 SF of heated and cooled office space and 21,188 SF of warehouse space. The building is a pre-engineered metal structure with 12' eaves in the front warehouse, 22' eaves rising to 26' eaves in the rear warehouse, metal exterior walls, metal roofing and a concrete slab foundation. The front portion of the building has a brick veneer exterior facade. Windows to the front (office) portion are bronzed aluminum storefront glass. The building is approximately 45 years old but underwent a complete renovation in 2017.

#### **Building Related**

| Tenancy:<br>Total Number of Buildings:<br>Number of Stories:<br>Property Condition:<br>Year Renovated: | Single Tenant<br>1<br>1<br>Excellent<br>2017                 | Construction/Siding:<br>Loading Docks:<br>Passenger Elevators:<br>Freight Elevators: | Brick/Aluminum Siding<br>1<br>O<br>O |
|--------------------------------------------------------------------------------------------------------|--------------------------------------------------------------|--------------------------------------------------------------------------------------|--------------------------------------|
| Location                                                                                               |                                                              |                                                                                      |                                      |
| Address:<br>County:                                                                                    | 10609 N. Dual St., Baton Rouge, LA 70814<br>East Baton Rouge | MSA:<br>Submarket:                                                                   | Baton Rouge<br>41                    |