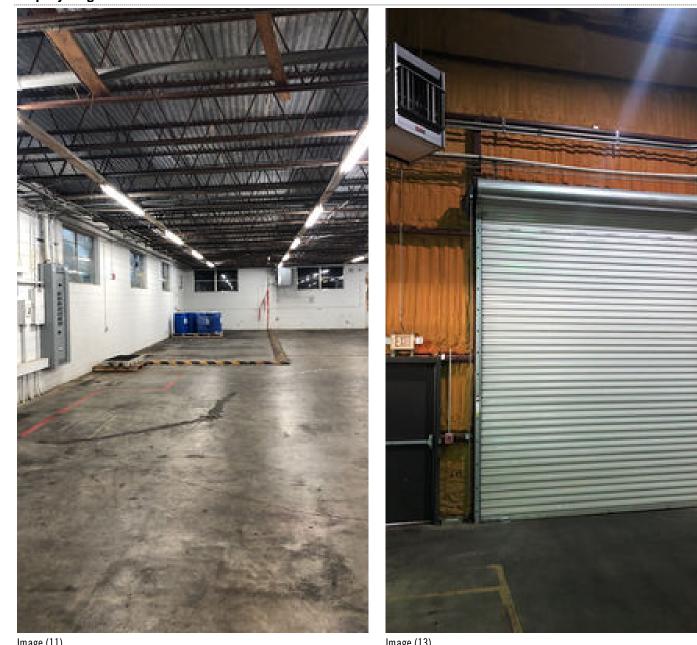

#### **Overview/Comments**

The subject property consists of a single-story, 24,179 SF office/warehouse building, with approximately 2,991 SF of heated and cooled office space and 21,188 SF of warehouse space. The building is a pre-engineered metal structure with 12' eaves in the front warehouse, 22' eaves rising to 26' eaves in the rear warehouse, metal exterior walls, metal roofing and a concrete slab foundation. The front portion of the building has a brick veneer exterior facade. Windows to the front (office) portion are bronzed aluminum storefront glass. The building is approximately 45 years old but underwent a complete renovation in 2017.

## **Property Images**

Image (11)

Image (13)

Image (14)

Image (12)

Image (15)

Image (10)

Image (9)