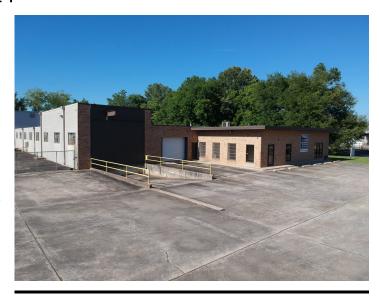

# Fully Renovated - 24,179 SF Office Warehouse -Baton Rouge 10609 N. Dual St., Baton Rouge, LA 70814

Listing ID: Status: Property Type: Industrial Type: Size: Sale Price: Unit Price: Sale Terms: Loading: 30567341 Active Industrial For Sale Food Processing, Free-Standing 24,179 SF \$943,000 \$39 PSF Cash to Seller 1 Dock

#### **Overview/Comments**

The subject property consists of a single-story, 24,179 SF office/warehouse building, with approximately 2,991 SF of heated and cooled office space and 21,188 SF of warehouse space. The building is a pre-engineered metal structure with 12' eaves in the front warehouse, 22' eaves rising to 26' eaves in the rear warehouse, metal exterior walls, metal roofing and a concrete slab foundation. The front portion of the building has a brick veneer exterior facade. Windows to the front (office) portion are bronzed aluminum storefront glass. The building is approximately 45 years old but underwent a complete renovation in 2017.

#### **Building Related**

| Tenancy:<br>Total Number of Buildings:<br>Number of Stories:<br>Property Condition:<br>Year Renovated: | Single Tenant<br>1<br>1<br>Excellent<br>2017                 | Construction/Siding:<br>Loading Docks:<br>Passenger Elevators:<br>Freight Elevators: | Brick/Aluminum Siding<br>1<br>O<br>O |
|--------------------------------------------------------------------------------------------------------|--------------------------------------------------------------|--------------------------------------------------------------------------------------|--------------------------------------|
| Location                                                                                               |                                                              |                                                                                      |                                      |
| Address:<br>County:                                                                                    | 10609 N. Dual St., Baton Rouge, LA 70814<br>East Baton Rouge | MSA:<br>Submarket:                                                                   | Baton Rouge<br>41                    |