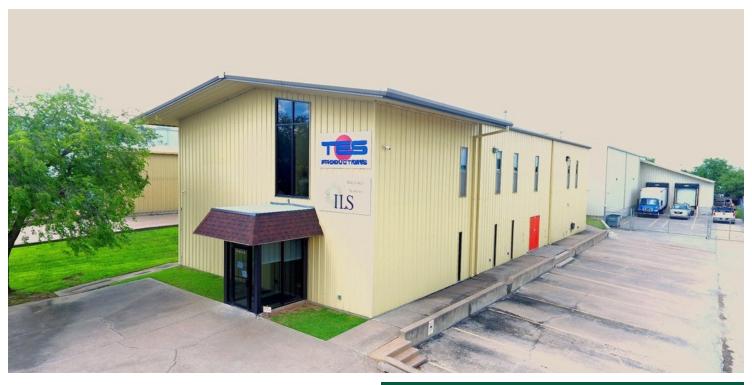

## PROPERTY OVERVIEW

- \* Available for Owner/User.
- \* Office / Warehouse 13,000 SF in two buildings.
- \* 8,000 SF 2-story office building, built 1996.
- Two (2), 8x10 \* 100% climate controlled office and warehouse.
  - 22' \* Warehouse has separate restroom with shower.
- 1996 / 2012 \* Buildings are connected by a covered walkway.
  - IM \* Two (2) dock-high loading doors.
- 3-Phase, 208V \* Concrete parking/loading.
  - Spring 2020 \* Business relocating Spring 2020.

## LOCATION OVERVIEW

Located on East 12th Street, east of South Sheridan Road and south of 11th Street in Tulsa, Oklahoma with easy access to I-244 and Highway 169.

TANDA FRANCIS 918.394.1000 tfrancis@priceedwards.com priceedwards.com