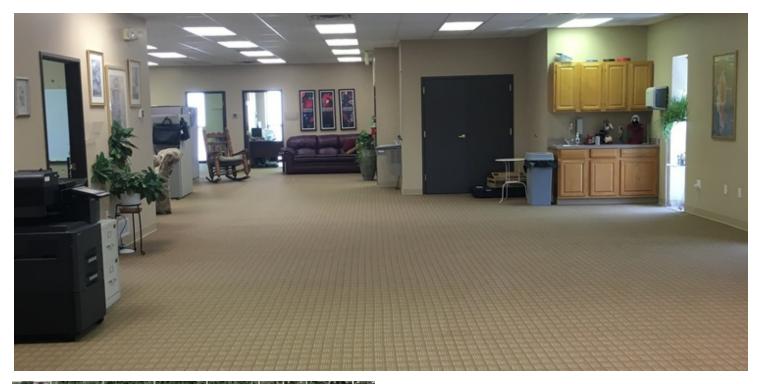

## PROPERTY OVERVIEW

- \* Available for Owner/User.
- \* Office / Warehouse 13,000 SF in two buildings.
- \* 8,000 SF 2-story office building, built 1996.
- Two (2), 8x10 \* 100% climate controlled office and warehouse.
  - 22' \* Warehouse has separate restroom with shower.
- 1996 / 2012 \* Buildings are connected by a covered walkway.
  - IM \* Two (2) dock-high loading doors.
- 3-Phase, 208V \* Concrete parking/loading.
  - Spring 2020 \* Business relocating Spring 2020.