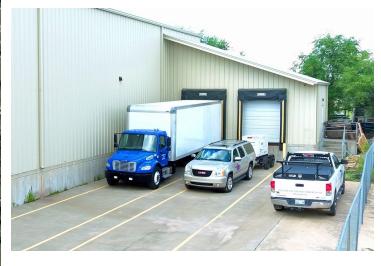

## PROPERTY OVERVIEW

- \* Available for Owner/User.
- \* Office / Warehouse 13,000 SF in two buildings.
- \* 8,000 SF 2-story office building, built 1996.
- Two (2), 8x10 \* 100% climate controlled office and warehouse.
  - 22' \* Warehouse has separate restroom with shower.
- 1996 / 2012 \* Buildings are connected by a covered walkway.
  - IM \* Two (2) dock-high loading doors.
- 3-Phase, 208V \* Concrete parking/loading.
  - Spring 2020 \* Business relocating Spring 2020.