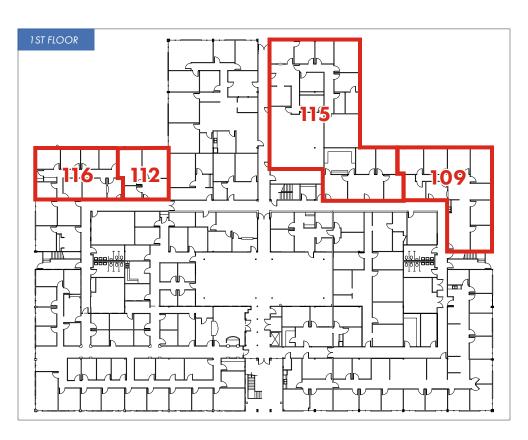

## Click images for larger view

Office: 337-234-4481 Direct: 337-572-0234 ccornay@stirlingprop.com

# 1819 BUILDING OFFICE COMPLEX

1819 West Pinhook Road, Lafayette, LA

SUMMARY

AERIAL

FLOOR PLANS

INTERIOR PHOTOS

**EXTERIOR PHOTOS** 

**DEMOGRAPHICS** 