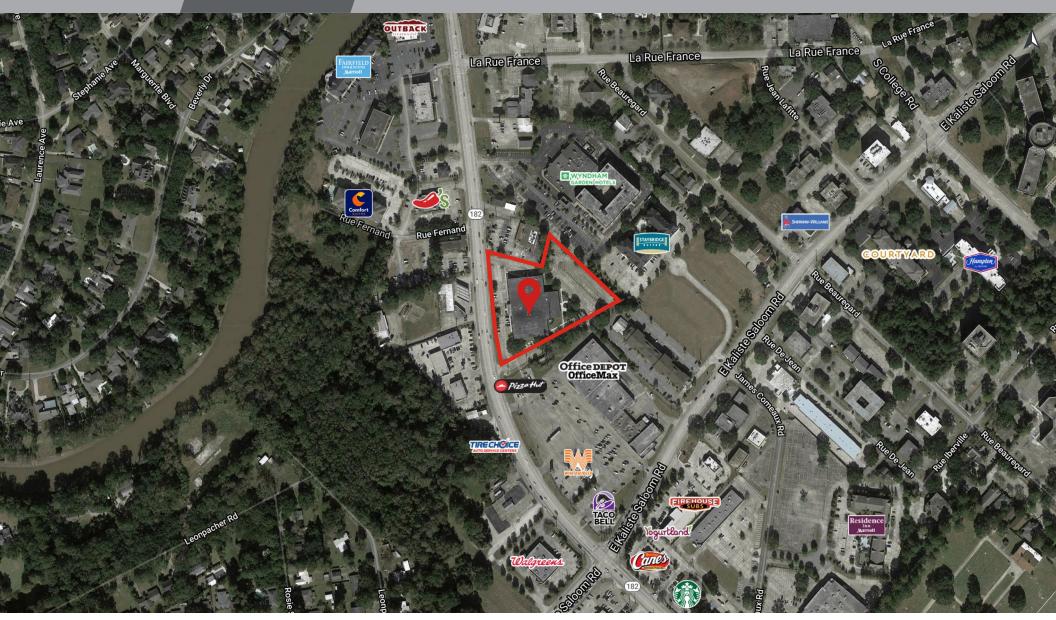

1819 West Pinhook Road, Lafayette, LA

SUMMARY

AERIAL

**FLOOR PLANS** 

INTERIOR PHOTOS

**EXTERIOR PHOTOS** 

**DEMOGRAPHICS** 