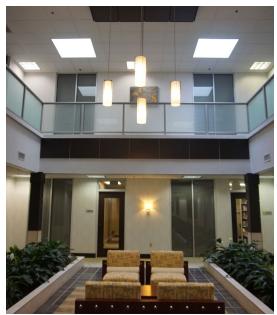

#### PROPERTY OVERVIEW

This newly renovated property is near the intersection of Kaliste Saloom Road and West Pinhook Road. In addition to the convenience of its location, the building also features on site management and leasing, a center elevator, an indoor atrium and garden area, and a joint use conference room. Ample parking and entrances are on all sides of the building. After business hours the building is equipped with a security system and key card access.

## Click images for larger view

Office: 337-234-4481 Direct: 337-572-0234 ccornay@stirlingprop.com