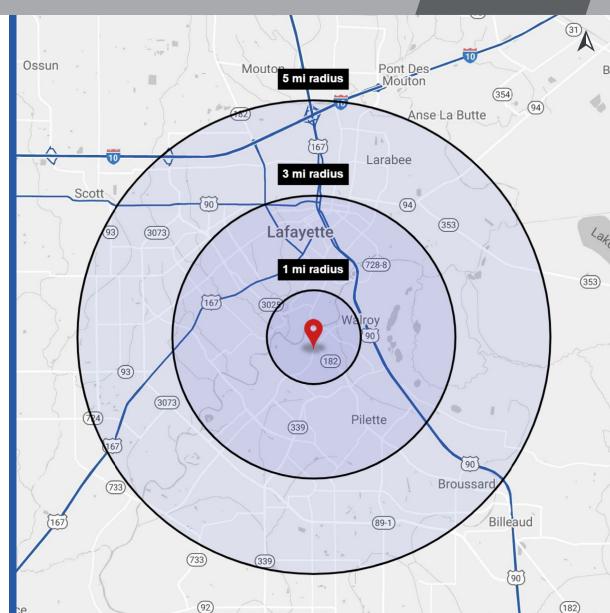

### 2020 DEMOGRAPHICS

| 1 MILE | 3 MILE | 5 MILE  |
|--------|--------|---------|
| 5,199  | 62,997 | 140,054 |
|        |        |         |

#### **POPULATION**

### **HOUSEHOLDS**