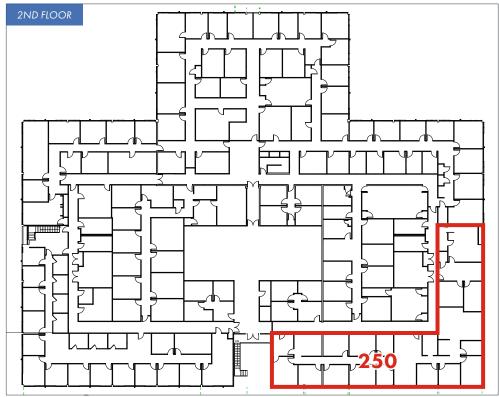

## Click images for larger view

Office: 337-234-4481 Direct: 337-572-0234 ccornay@stirlingprop.com

# 1819 BUILDING OFFICE COMPLEX

1819 West Pinhook Road, Lafayette, LA

SUMMARY

AERIAL

FLOOR PLANS

INTERIOR PHOTOS

**EXTERIOR PHOTOS** 

**DEMOGRAPHICS** 