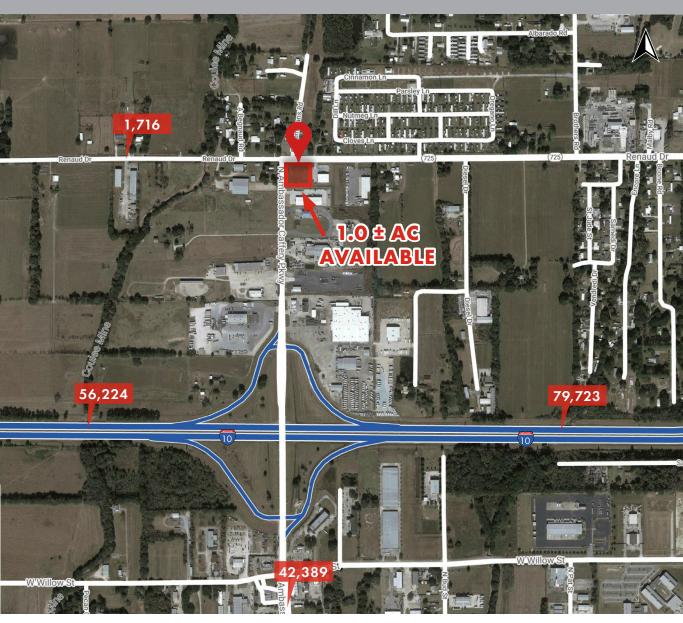

#### **PROPERTY OVERVIEW**

Just reduced by \$25,000! One acre commercial land available on a great corner conveniently located near 1-10. Property is situated at the hard corner of Ambassador Caffery Parkway at Renaud Drive. There is easy access on and off I-10, with street frontage at North Ambassador Caffery Parkway and Renaud Drive.

### **TRAFFIC COUNTS (ADT 2018)**

- On Ambassador Caffery Parkway, south of site: 42,389
- On I-10, east of site: 79,723
- On I-10, west of site: 56,224
- On Renaud Drive, west of site: 1,716

SURVEY