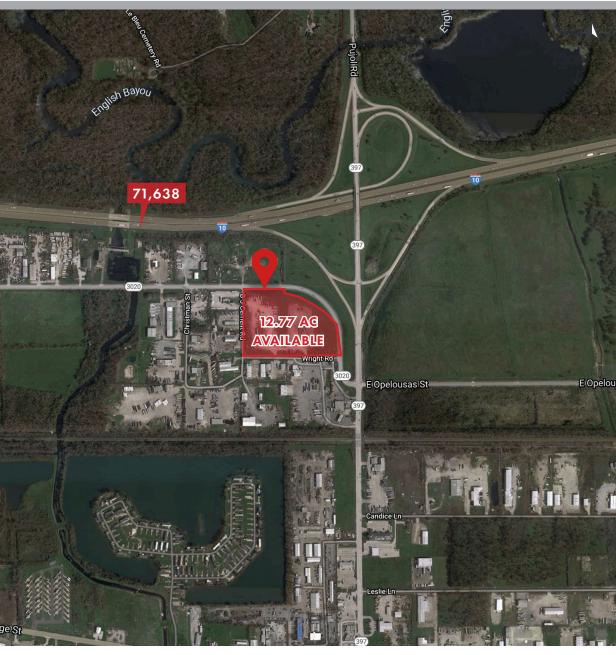

# **12.77 ACRES** DEVELOPMENT SITE

SEC of I-10 and Highway 397, Lake Charles, LA

#### **PROPERTY SUMMARY**

Up to 12.77 acres available with excellent access to I-10 and Highway 90. The property could be used for a hotel, restaurant, office, or industrial. The site is heavily stabilized with limestone. Pricing is according to the size of tract needed.

### **TRAFFIC COUNTS (ADT 2019)**

• On I-10, west of site: 71,638

| 2020 DEMOGRAPHICS | 1 MI     | 3 MI     | 5 MI     |
|-------------------|----------|----------|----------|
| Population        | 401      | 8,312    | 38,629   |
| Avg. HH Income    | \$73,704 | \$56,404 | \$51,892 |