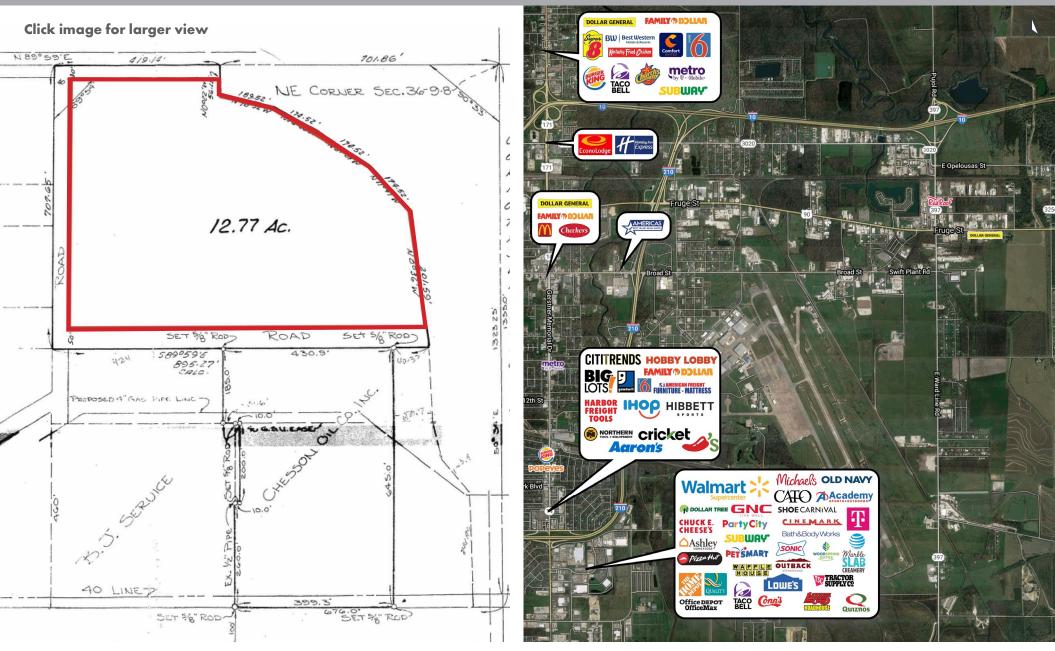

# **12.77 ACRES** DEVELOPMENT SITE

SEC of I-10 and Highway 397, Lake Charles, LA

#### **PROPERTY SUMMARY**

Up to 12.77 acres available with excellent access to I-10 and Highway 90. The property could be used for a hotel, restaurant, office, or industrial. The site is heavily stabilized with limestone. Pricing is according to the size of tract needed.

### AVAILABLE

• 2.0 - 12.77 AC