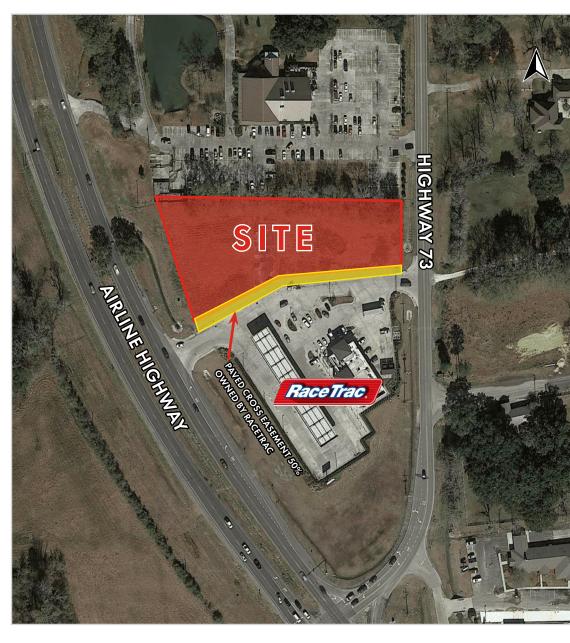

### **PROPERTY SUMMARY**

Prime commercial property adjacent to corner of Airline and Highway 73 located in Prairieville. Situated between Sammy's restaurant and RaceTrac. MU (Mixed Use) zoning, with +/- 248.24' frontage on Airline and +/- 150.67' frontage on Old Jefferson Highway (Hwy. 73).

Paved cross-easement for access between Airline Hwy. and Jefferson in place. Excellent high visibility site for retail, medical, QSR, financial or special purpose like restaurant. Property to be sold "As-Is, Where-Is." Seller has installed water including private fire hydrant, and private sewage treatment plant. Sale includes minor use, building setback and signage restrictions.

#### **PROPERTY HIGHLIGHTS**

- 1.78 Acres
- Fronts both Airline Highway & Old Jefferson
- MU (Mixed Use Zoning)
- Between RaceTrac & Sammy's Restaurant
- Paved cross-easement from Airline to Old Jefferson
- Some use, Building Setback & Signage Restrictions

STIRLINGPROPERTIES.COM / f y () in

- Sold "As Is Where Is"
- Great site for bank, full service restaurant. QSR, special purpose or other retail use