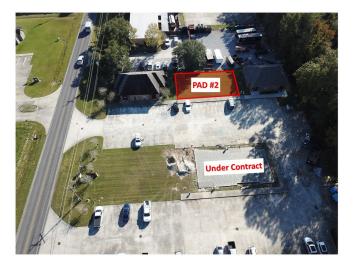

## **Overview/Comments**

We have a 3,000 SF pad site available for sale in Purpera Office Park. This building is ideal for an Owner Occupant looking to occupy a portion of a building and have rental income on the side.

-Close Proximity to Airline Hwy

- Can build a 3,000 SF Building
- -Large Parking Lot (96 spaces)

-Between Airline Hwy and Hwy 30

### **Property Images**

DJI\_0067