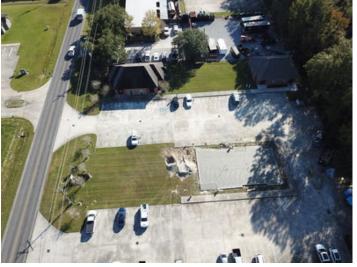

## **Overview/Comments**

We have a 3,000 SF pad site available for sale in Purpera Office Park. This building is ideal for an Owner Occupant looking to occupy a portion of a building and have rental income on the side.

-Close Proximity to Airline Hwy

- Can build a 3,000 SF Building
- -Large Parking Lot (96 spaces)

-Between Airline Hwy and Hwy 30

### **Property Images**

DJI\_0067