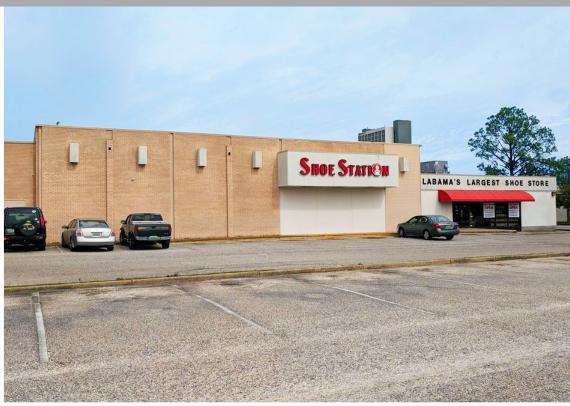

#### PROPERTY SUMMARY

Former Shoe Station adjacent to The Shoppes at Bel Air mall available for lease. This stand alone building is 16,762 square feet with great visibility from Bel Air Boulevard. Great location for retail, medical, or office with lots of parking and easy access to Airport Boulevard.

#### **AVAILABLE**

• 16,762 ± SF