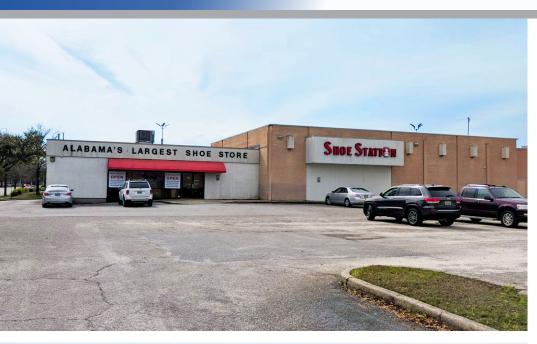

#### PROPERTY SUMMARY

Former Shoe Station adjacent to The Shoppes at Bel Air mall available for lease. This stand alone building is 16,762 square feet with great visibility from Bel Air Boulevard. Great location for retail, medical, or office with lots of parking and easy access to Airport Boulevard.