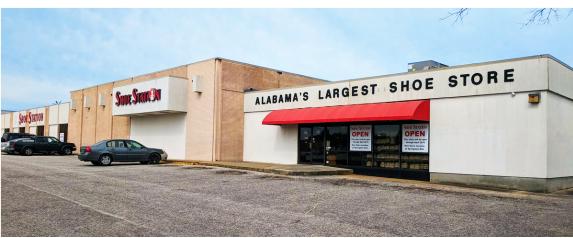

#### PROPERTY SUMMARY

Former Shoe Station adjacent to The Shoppes at Bel Air mall available for lease. This stand alone building is 16,762 square feet with great visibility from Bel Air Boulevard. Great location for retail, medical, or office with lots of parking and easy access to Airport Boulevard.