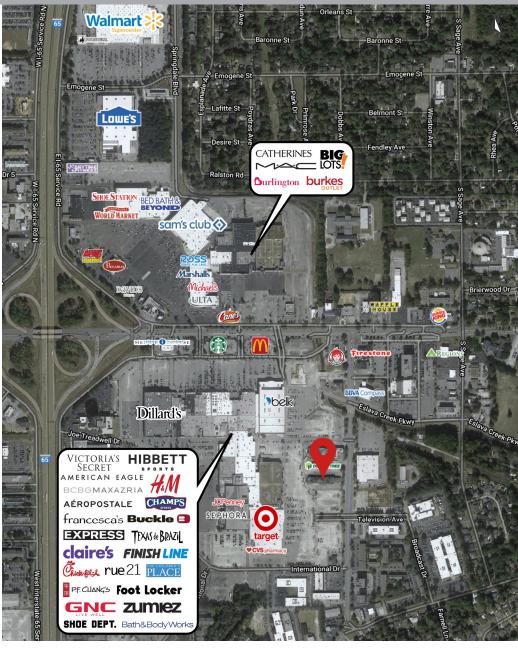

#### PROPERTY SUMMARY

Former Shoe Station adjacent to The Shoppes at Bel Air mall available for lease. This stand alone building is 16,762 square feet with great visibility from Bel Air Boulevard. Great location for retail, medical, or office with lots of parking and easy access to Airport Boulevard.

#### **AREA BUSINESSES**

- Target
- Belk
- JCPenney
- Dillard's
- Dollar Tree
- Lowe's
- Walmart Supercenter