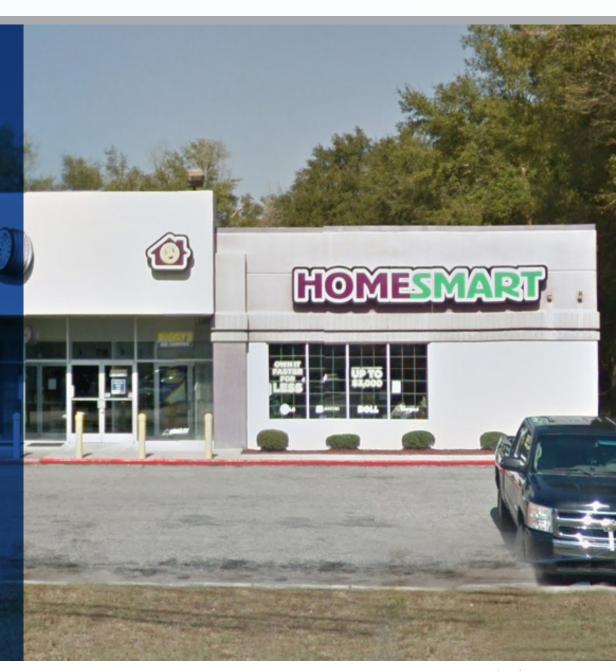

## FORMER HOMESMART

2740 Pass Road, Biloxi, MS

#### **PROPERTY SUMMARY**

Freestanding former HomeSmart building with Pass Road frontage. This site offers excellent visibility, access, high traffic counts, and it is positioned in the densest section in the market. Great opportunity for a local, regional, or national user to come into one of the most active thoroughfares in Biloxi.

#### **AVAILABLE**

• 12,000 ± SF