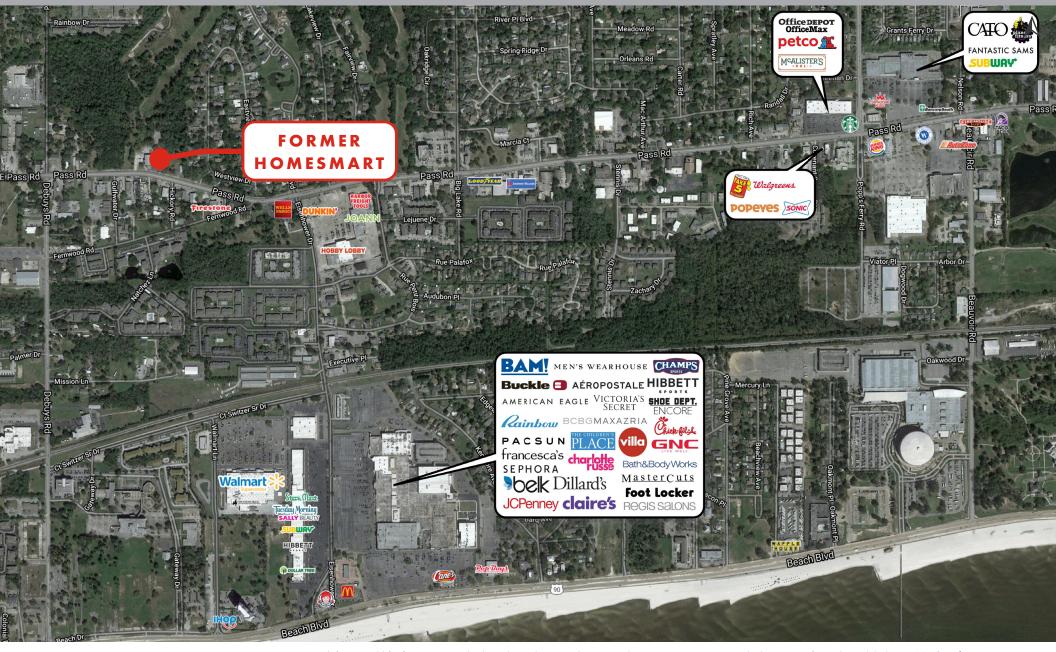

## FORMER HOMESMART

2740 Pass Road, Biloxi, MS

#### **PROPERTY SUMMARY**

Freestanding former HomeSmart building with Pass Road frontage. This site offers excellent visibility, access, high traffic counts, and it is positioned in the densest section in the market. Great opportunity for a local, regional, or national user to come into one of the most active thoroughfares in Biloxi.

#### **TRAFFIC COUNTS (ADT 2019)**

- On Pass Road, east of site: 26,000
- On Eisenhower Drive, south of site: 12,000

**2020 DEMOGRAPHICS** 1 MI 3 MI 5 MI 9,496 32,139 63,128 **Population** Avg. HH Income \$68,616 \$66,786 \$55,385