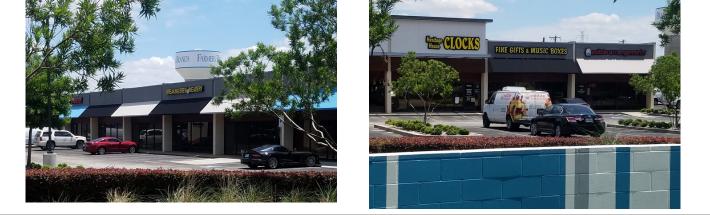

# Description

- Renovated in 2017
- Exterior upgrades under construction; completion first quarter of 2020
- Visible storefronts from Midway Road
- Multiple small spaces available
- Close to strong daytime population in office, industrial and multi-family
- Easy access to LBJ Freeway and Dallas North Tollway
- Local ownership

# **Available Space**

| 14436 | 1,950 SF | \$15.00/rsf NNN |
|-------|----------|-----------------|
| 14440 | 1,950 SF | \$15.00/rsf NNN |
| 14454 | 1,875 SF | \$15.00/rsf NNN |
| 14456 | 3,750 SF | \$15.00/rsf NNN |
| 14460 | 1,875 SF | \$15.00/rsf NNN |
| 14464 | 1,875 SF | \$15.00/rsf NNN |
| 14472 | 3,568 SF | \$15.00/rsf NNN |
| 14474 | 1,458 SF | \$15.00/rsf NNN |
| 14462 | 1,875 SF | \$15.00/rsf NNN |
| 14442 | 1,950 SF | \$15.00/rsf NNN |