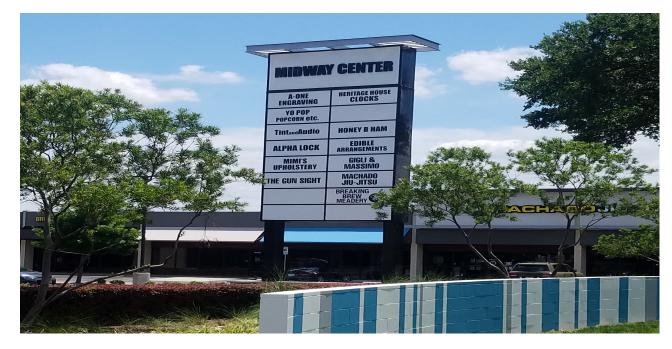

Retail For Lease

Midway Center 14430-14476 Midway Road Farmers Branch, TX

- 46,064 Total SF
  14,401 SqFt available
  14,401 SqFt maximum
  3.46 Total AC
- \$12.00 Rental Rate Triple Net

# Description

- Renovated in 2017
- Exterior upgrades under construction; completion first quarter of 2020
- Visible storefronts from Midway Road
- Multiple small spaces available
- Close to strong daytime population in office, industrial and multi-family
- Easy access to LBJ Freeway and Dallas North Tollway
- Local ownership