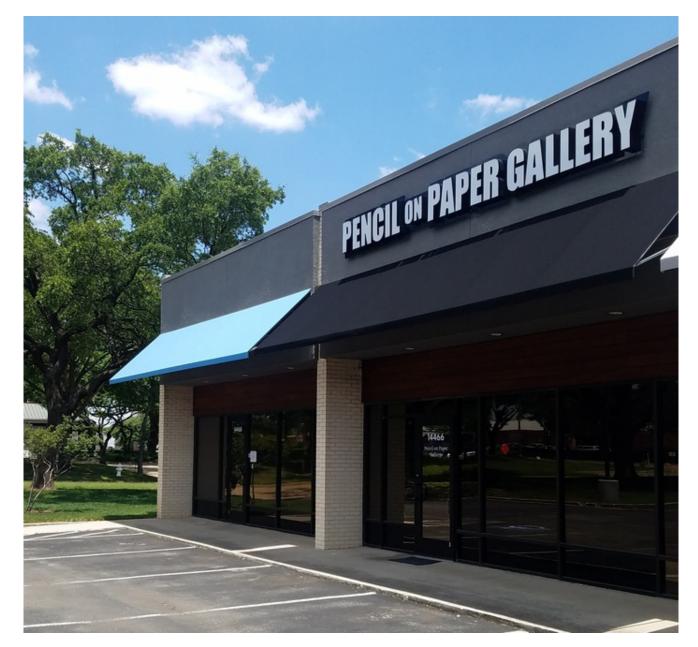

# Description

- Renovated in 2017
- Exterior upgrades under construction; completion first quarter of 2020
- Visible storefronts from Midway Road
- Multiple small spaces available
- Close to strong daytime population in office, industrial and multi-family
- Easy access to LBJ Freeway and Dallas North Tollway
- Local ownership

# **Available Space**

| 14436 | 1,950 SF | \$15.00/rsf NNN |
|-------|----------|-----------------|
| 14440 | 1,950 SF | \$15.00/rsf NNN |
| 14454 | 1,875 SF | \$15.00/rsf NNN |
| 14456 | 3,750 SF | \$15.00/rsf NNN |
| 14460 | 1,875 SF | \$15.00/rsf NNN |
| 14464 | 1,875 SF | \$15.00/rsf NNN |
| 14472 | 3,568 SF | \$15.00/rsf NNN |
| 14474 | 1,458 SF | \$15.00/rsf NNN |
| 14462 | 1,875 SF | \$15.00/rsf NNN |
| 14442 | 1,950 SF | \$15.00/rsf NNN |