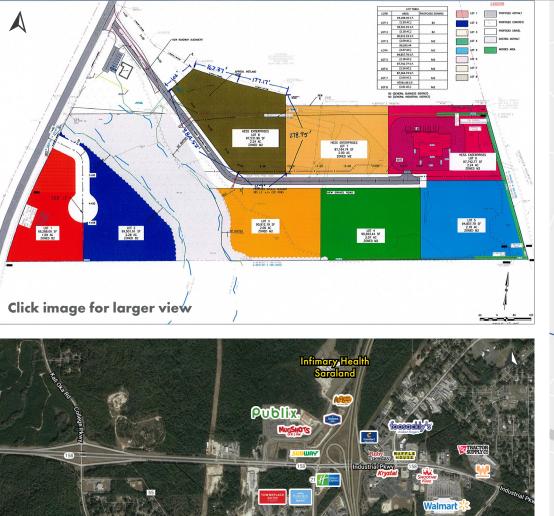

#### **PROPERTY SUMMARY**

This well located property consists of six lots in which the owner intends to build six ±20,000 square foot tilt wall constructed warehouse buildings. Lot size and location, as well as building size and specifications, can be tailored for each tenant's need. Minimum building lease will be in the 10,000 square foot range. Additional information is available upon request.

#### **PROPERTY HIGHLIGHTS**

- The site is off of Shelton Beach Road just south of Highway 158 in Saraland, Alabama, bordering Interstate 65's west side.
- High traffic counts along I-65, with 71,841 south of site and 51,593 north of site (ADT 2018).
- Size, location, and other details can be flexible to suit tenants' needs.
- Lots are zoned B-2 and M-2.
- Approximately 20 acres are available in total.

### AVAILABLE

- Buildings: 10,000 SF 20,000 SF
- Lots: 1.5 AC 2.5 AC