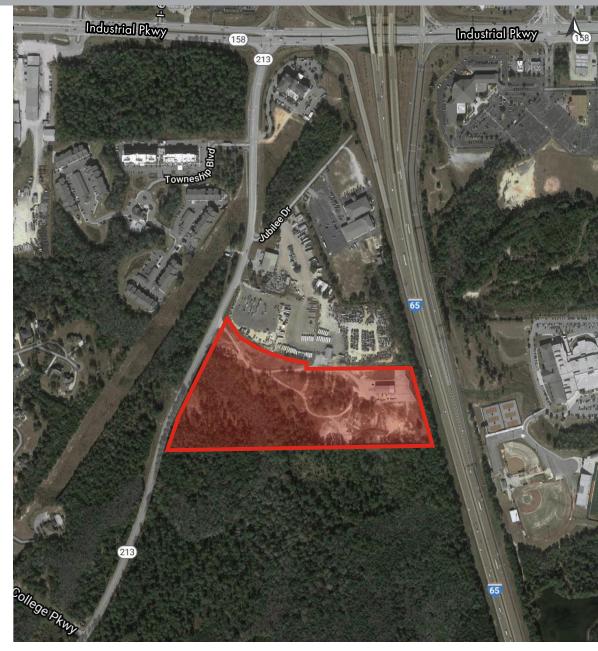

## NEW CONSTRUCTION WAREHOUSE

SWC of Shelton Beach Road and I-65, Saraland, AL

#### **PROPERTY SUMMARY**

This well located property consists of six lots in which the owner intends to build six ±20,000 square foot tilt wall constructed warehouse buildings. Lot size and location, as well as building size and specifications, can be tailored for each tenant's need. Minimum building lease will be in the 10,000 square foot range. Additional information is available upon request.

#### **PROPERTY HIGHLIGHTS**

- The site is off of Shelton Beach Road just south of Highway 158 in Saraland, Alabama, bordering Interstate 65's west side.
- High traffic counts along I-65, with 71,841 south of site and 51,593 north of site (ADT 2018).
- Size, location, and other details can be flexible to suit tenants' needs.
- Lots are zoned B-2 and M-2.
- Approximately 20 acres are available in total.