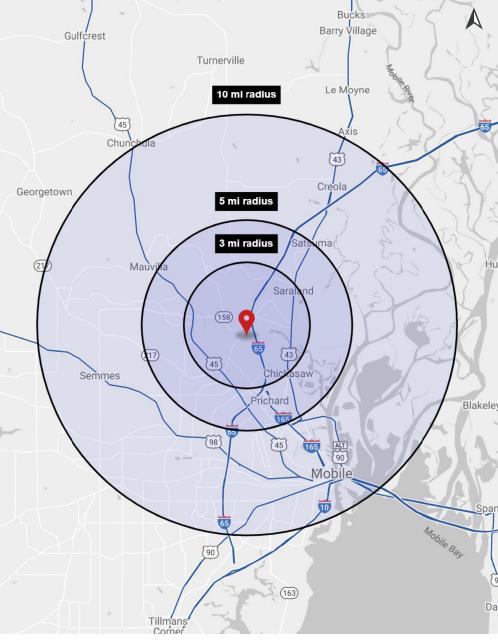

### LEASE RATE

• \$8.25 PSF NN

| 2020 DEMOGRAPHICS | 3 MI     | 5 MI     | 10 MI    |
|-------------------|----------|----------|----------|
| Population        | 18,720   | 46,868   | 199,713  |
| Avg. HH Income    | \$55,905 | \$52,226 | \$61,313 |