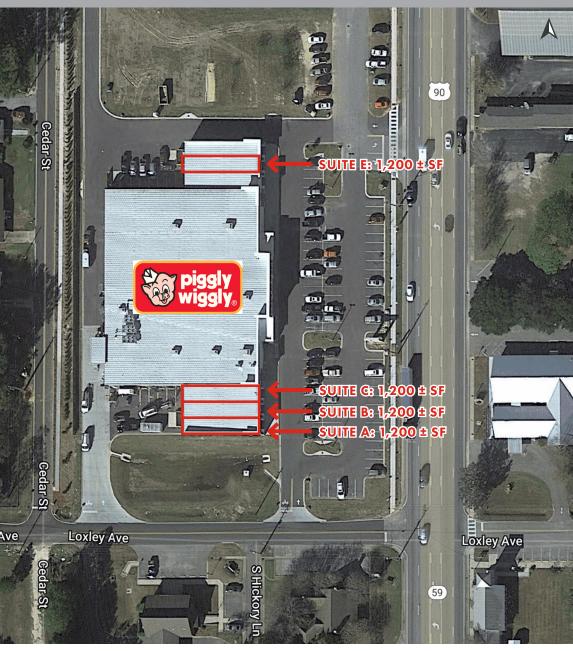

#### **PROPERTY SUMMARY**

Shop space available for lease in a new grocery anchored shopping center in Loxley, AL. Located just south of I-10 at the intersection of Highway 59 and Loxley Avenue, this is the first major center south of I-10 on highly trafficked Highway 59. Current tenants include Loxley Nutrition, Balwin County Federal Credit Union, and anchor Piggly Wiggly.

There are four 1,200 square feet suites available. Suites A, B, and C can be combined into one unit of 3,600 square feet. Please call for

### AVAILABLE

- Suite A: 1,200 ± SF
- Suite B: 1,200 ± SF
- Suite C: 1,200 ± SF
- Suite E: 1,200 ± SF