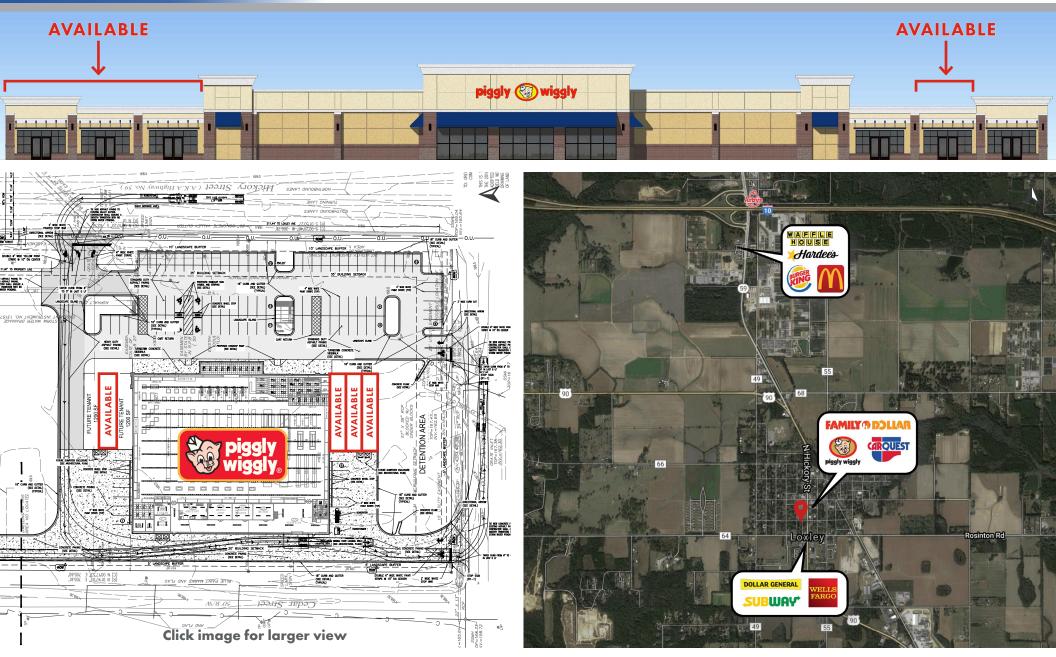

#### **PROPERTY SUMMARY**

Shop space available for lease in a new grocery anchored shopping center in Loxley, AL. Located just south of I-10 at the intersection of Highway 59 and Loxley Avenue, this is the first major center south of I-10 on highly trafficked Highway 59. Current tenants include Loxley Nutrition, Balwin County Federal Credit Union, and anchor Piggly Wiggly.

There are four 1,200 square feet suites available. Suites A, B, and C can be combined into one unit of 3,600 square feet. Please call for

### AVAILABLE

- Suite A: 1,200 ± SF
- Suite B: 1,200 ± SF
- Suite C: 1,200 ± SF
- Suite E: 1,200 ± SF