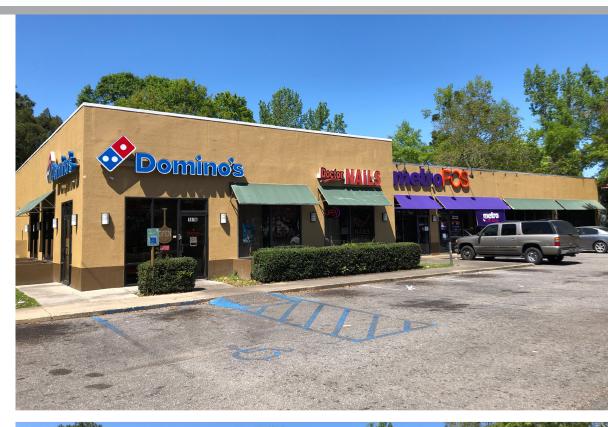

#### **PROPERTY SUMMARY**

2,000 square feet available in this well positioned strip center in Midtown Mobile. Great location at the signalized corner of Government Street and Monterey Street. Space is currently wide open, but can be built out to suit.

#### **TENANTS**

- Domino's
- Doctor Nails
- Metro by T-Mobile