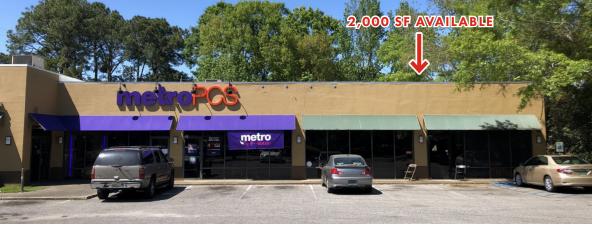

#### **PROPERTY SUMMARY**

2,000 square feet available in this well positioned strip center in Midtown Mobile. Great location at the signalized corner of Government Street and Monterey Street. Space is currently wide open, but can be built out to suit.

## AVAILABLE

• 2,000 ± SF