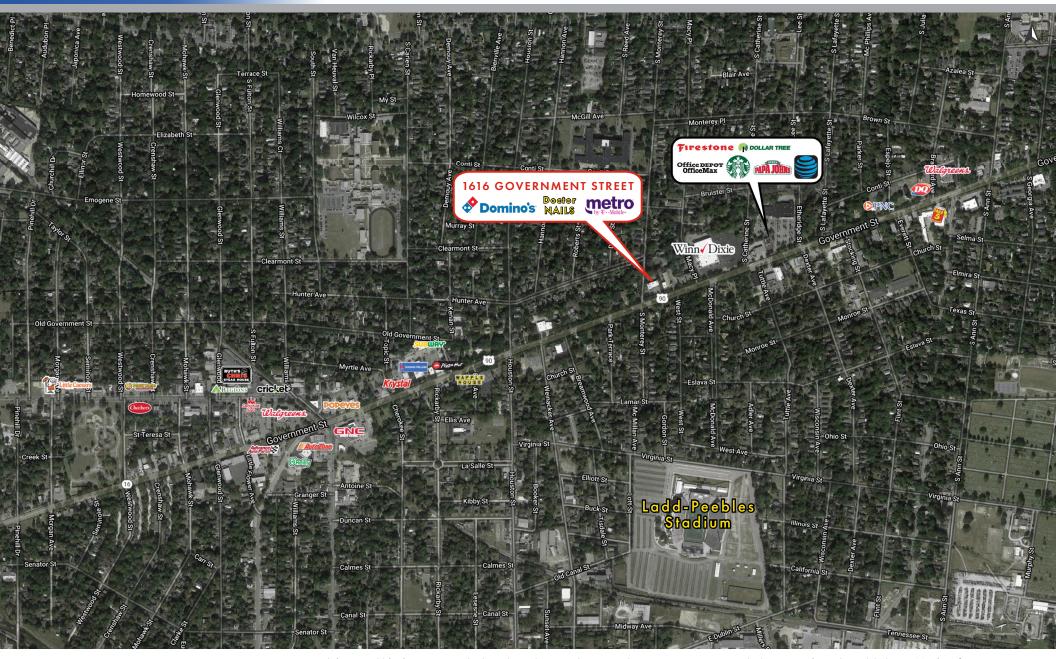

# **RETAIL IN MIDTOWN**

1616 Government Street, Mobile, AL

#### **PROPERTY SUMMARY**

2,000 square feet available in this well positioned strip center in Midtown Mobile. Great location at the signalized corner of Government Street and Monterey Street. Space is currently wide open, but can be built out to suit.