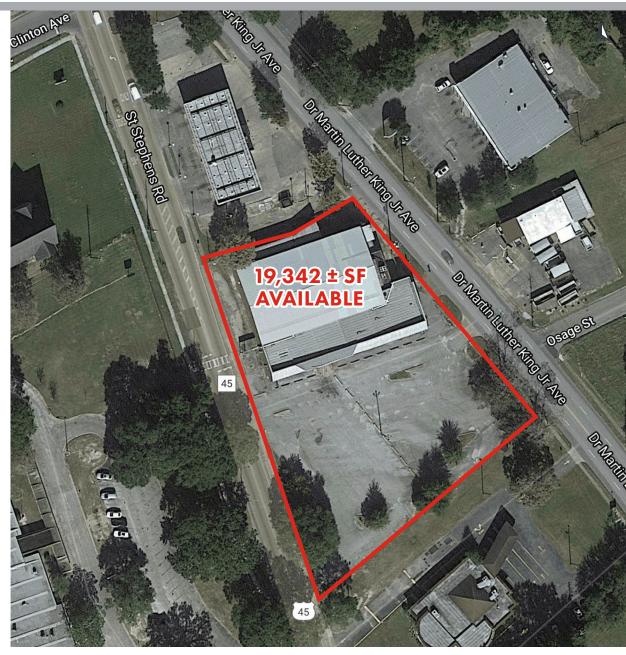

#### **PROPERTY SUMMARY**

Former Food for Less/Piggly Wiggly freestanding grocery store building is available for sale or lease. The owners will not allow a grocery use on site but any other retail is welcome. This site would also be good for a church or convenience store/gas station. Excellent access, visibility and signage options are available.

#### **BUILDING SIZE**

• 19,342 ± SF

# LOT SIZE

• 1.57 ± AC

# **TRAFFIC COUNT (ADT 2019)**

• On St. Stephens Road, north of site: 16,006

| 2020 DEMOGRAPHICS | 1 MI     | 3 MI     | 5 MI     |
|-------------------|----------|----------|----------|
| Population        | 9,731    | 56,602   | 114,344  |
| Avg. HH Income    | \$38,016 | \$53,938 | \$55,363 |