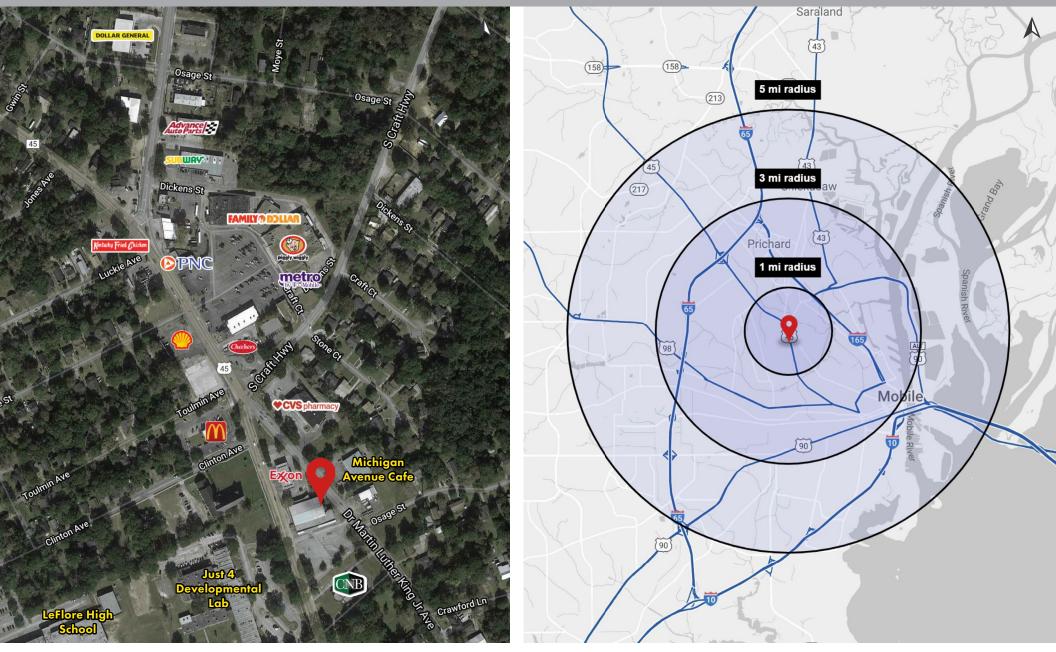

# **TRAFFIC COUNT (ADT 2019)**

• On St. Stephens Road, north of site: 16,006

| 2020 DEMOGRAPHICS | 1 MI     | 3 MI     | 5 MI     |
|-------------------|----------|----------|----------|
| Population        | 9,731    | 56,602   | 114,344  |
| Avg. HH Income    | \$38,016 | \$53,938 | \$55,363 |