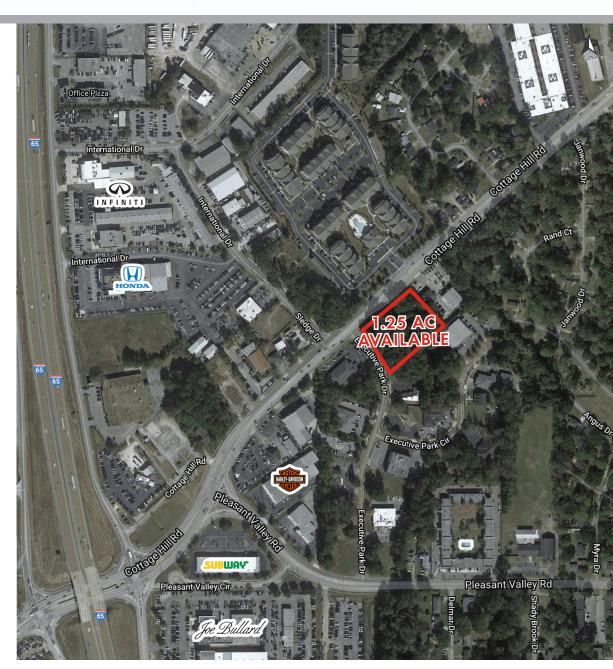

## **1.25 ACRES**

NEC of Cottage Hill Road & Executive Park Drive Mobile, AL

#### PROPERTY OVERVIEW

Two centrally located commercial lots with great visibility. In total, there are 1.25 acres available on Cottage Hill Road, near Airport Boulevard and I-65. Please call Nathan Handmacher for further details.

#### **AVAILABLE**

• 1.25 ± AC

#### **AREA BUSINESSES**

- The Shoppes at Bel Air
- AutoNation Honda at Bel Air
- Infinity of Mobile
- Wells Fargo
- Mobile Bay Harley-Davidson
- Keith Kingan's Classic Cars

#### TRAFFIC COUNT (ADT 2019)

• On Cottage Hill Road, west of site: 26,899

| 2020 DEMOGRAPHICS | 1 MI     | 3 MI              | 5 MI     |
|-------------------|----------|-------------------|----------|
| Population        | 9,269    | 83,525            | 181,407  |
| Avg. HH Income    | \$96,470 | \$ <i>7</i> 6,098 | \$69,670 |