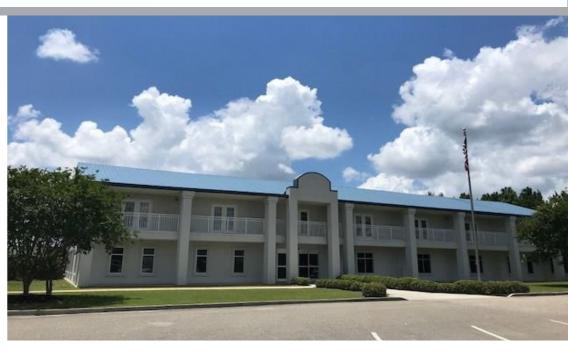

### **PROPERTY SUMMARY**

Seaway Center in Gulfport, MS is a 2-story office building consisting of 34,866 SF. Conveniently located less than 2 miles from I-10 and 3 miles from Gulfport-Biloxi International Airport, the site offers generous parking and has 2 acres of unimproved land which may be used for secure laydown yard. Seaway Center is well-suited for medical or other professional office use. The above unimproved land makes the site ideal for transportation or construction offices. Vacancies include up to approximately 20,000 SF of former medical office space on the ground floor, as well as two spaces on the second floor of 1,567 and 2,897 SF.