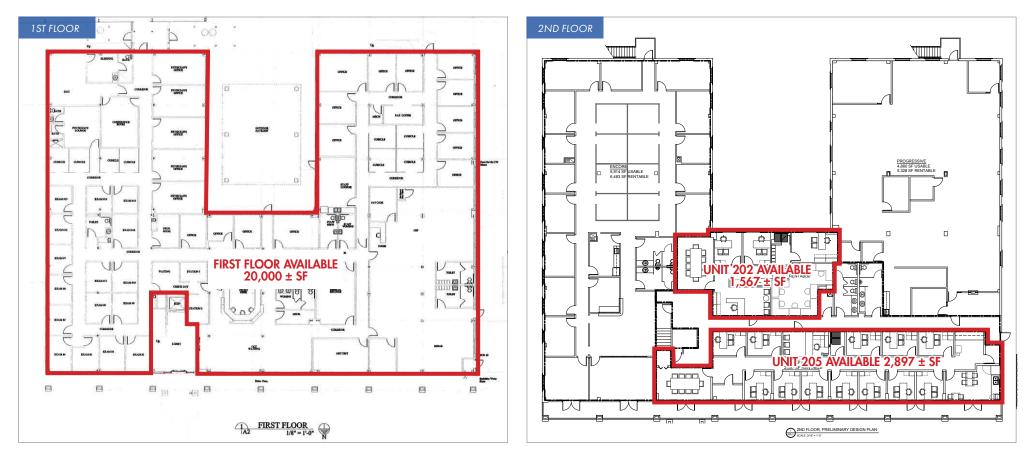

### **PROPERTY SUMMARY**

Seaway Center in Gulfport, MS is a 2-story office building consisting of 34,866 SF. Conveniently located less than 2 miles from I-10 and 3 miles from Gulfport-Biloxi International Airport, the site offers generous parking and has 2 acres of unimproved land which may be used for secure laydown yard. Seaway Center is well-suited for medical or other professional office use. The above unimproved land makes the site ideal for transportation or construction offices. Vacancies include up to approximately 20,000 SF of former medical office space on the ground floor, as well as two spaces on the second floor of 1,567 and 2,897 SF.

### **AVAILABLE**

- Suite 100 20,000 ± RSF
- Suite 202 1,567 ± RSF
- Suite 205 2,897 ± RSF