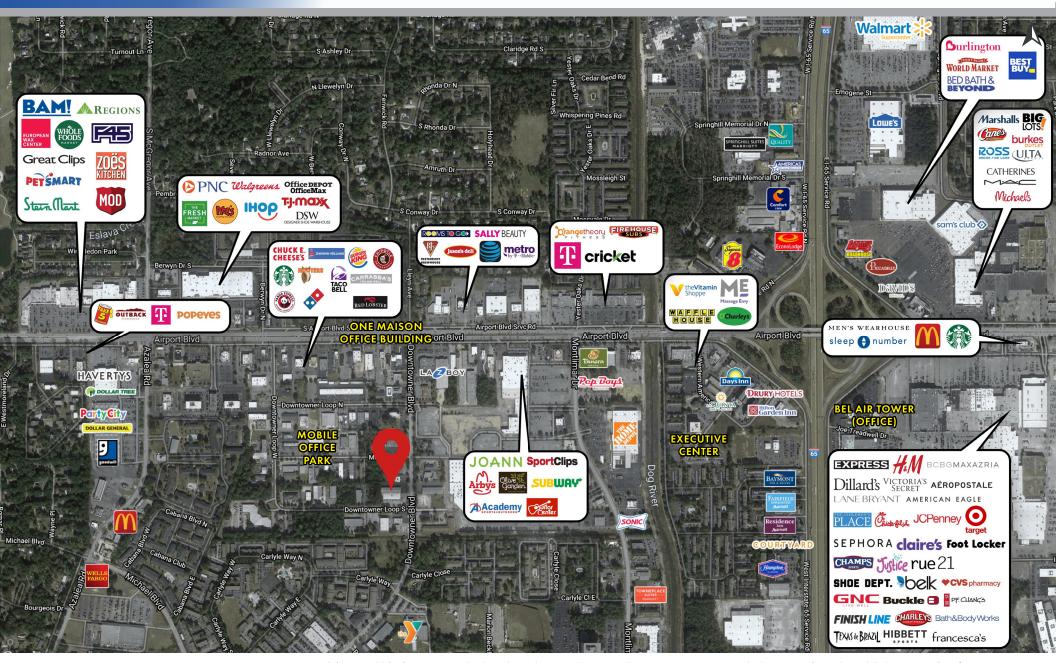

#### **PROPERTY SUMMARY**

This 7,943 SF office building currently has one suite available for lease. Suite I, consisting of approximately 1,650 SF is available. The property is conveniently located just west of I-65, and is very close to shopping, restaurants, and other amenities at the major intersection of Airport Boulevard and Azalea Road/McGregor Avenue. Call Jill Meeks to schedule a showing.

### NEARBY BUSINESSES

- StarbucksCarrabba's Italian Grill
- Red Lobster
- Red Lobsfer
- The Fresh Market
- PNC Bank
- Edward Jones
- Small Animal Clinic

STIRLINGPROPERTIES.COM / f У 💿 in

JILL MEEKS Office: 251-375-2499 Direct: 251-421-0695 jmeeks@stirlingprop.com