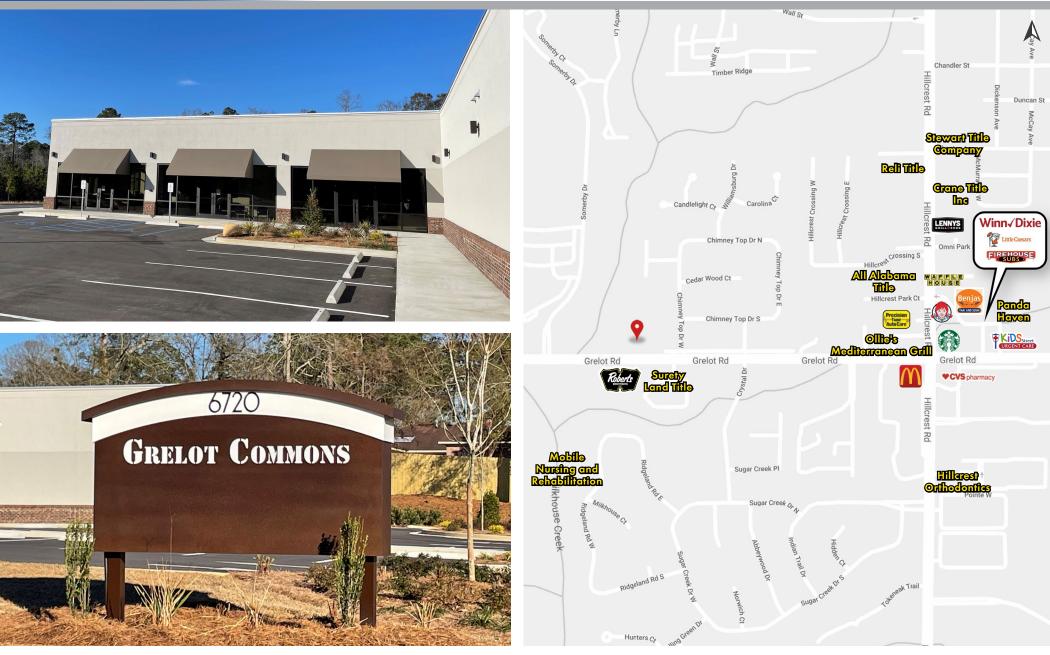

# **GRELOT COMMONS**

6720 Grelot Road, Mobile, AL

#### **PROPERTY SUMMARY**

Phase I of Grelot Commons is a beautiful, new medical complex located on Grelot Road, between Hillcrest Road and Cody Road. Restore Physical Therapy and Neuromuscular Spine and Joint Center have recently taken occupancy in the new facility, leaving one 1,200 SF space. Space is in vanilla shell condition, and would be a great location for a small physician's office. Contact Jill Meeks to schedule a showing of this office space.

### NEARBY BUSINESSES

- Roberts Brothers
- Mobile Nursing and Rehabilitation
- Starbucks
- Winn-Dixie
- KidsStreet Urgent Care
- CVS Pharmacy