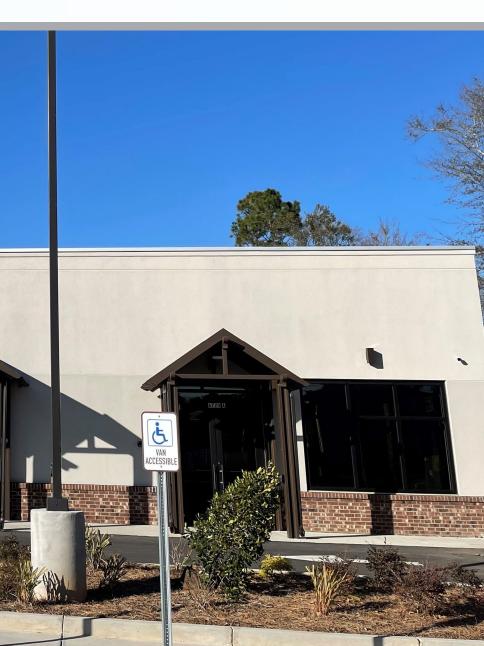

#### **PROPERTY SUMMARY**

Phase I of Grelot Commons is a beautiful, new medical complex located on Grelot Road, between Hillcrest Road and Cody Road. Restore Physical Therapy and Neuromuscular Spine and Joint Center have recently taken occupancy in the new facility, leaving one 1,200 SF space. Space is in vanilla shell condition, and would be a great location for a small physician's office. Contact Jill Meeks to schedule a showing of this office space.

#### TENANTS

- Neuromuscular Spine and
- Joint Center
- Restore Physical Therapy