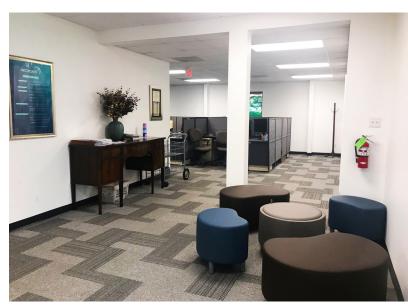

#### PROPERTY SUMMARY

Newly renovated ground floor space available for sublease in a beautiful two-story office building with great visibility on Hillcrest Road, just north of Grelot Road. Office contains reception area, several individual offices, large conference room and break room, two cubicle areas, etc. Current lease expires June 30, 2022. Call Jill Meeks for more information or to schedule a tour.