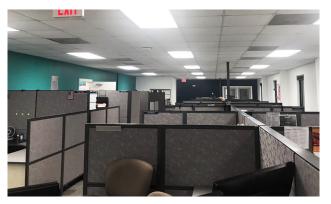

#### PROPERTY SUMMARY

Newly renovated ground floor space available for sublease in a beautiful two-story office building with great visibility on Hillcrest Road, just north of Grelot Road. Office contains reception area, several individual offices, large conference room and break room, two cubicle areas, etc. Current lease expires June 30, 2022. Call Jill Meeks for more information or to schedule a tour.