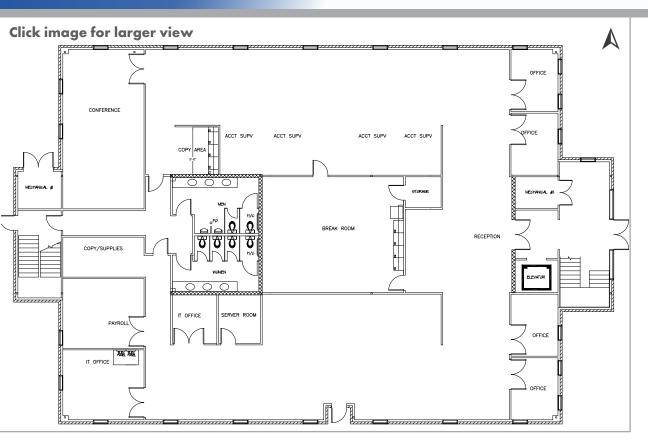

#### PROPERTY SUMMARY

Newly renovated ground floor space available for sublease in a beautiful two-story office building with great visibility on Hillcrest Road, just north of Grelot Road. Office contains reception area, several individual offices, large conference room and break room, two cubicle areas, etc. Current lease expires June 30, 2022. Call Jill Meeks for more information or to schedule a tour.

#### **AVAILABLE**

• Suite 100: 8,107 ± SF