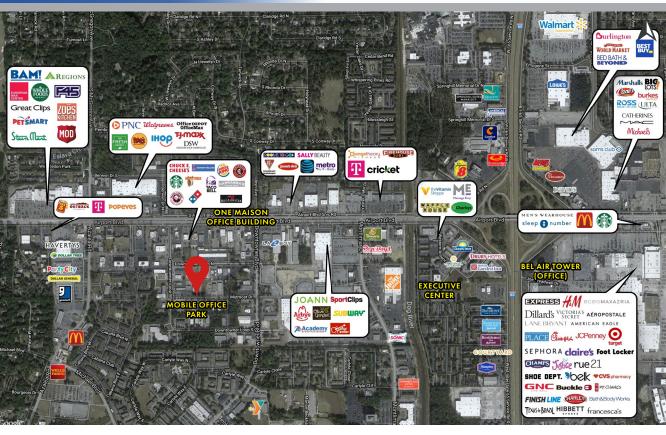

The property is conveniently located just west of 1-65, and is very close to shopping, restaurants, and other amenities at the major intersection of Airport Boulevard and Azalea Road/McGregor Avenue.

#### **NEARBY BUSINESSES**

• Starbucks, Carrabba's Italian Grill, Red Lobster, The Fresh Market, PNC Bank, Edward Jones, Small Animal Clinic