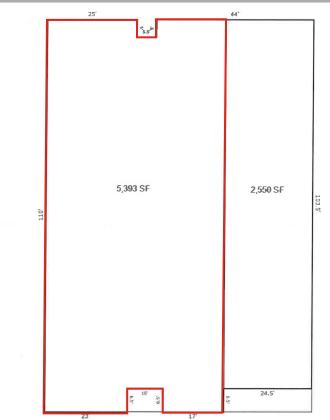

#### **PROPERTY SUMMARY**

This 7,943 SF office building currently has one suite available for lease. Suite A, consisting of approximately 5,393 SF, has a number of individual offices and two conference rooms that make it well-suited for a number of professional office uses. Suite B is currently occupied by a medical user. Site has 24 parking spaces.

#### **AVAILABLE**

• Suite A: 5,393 ± SF