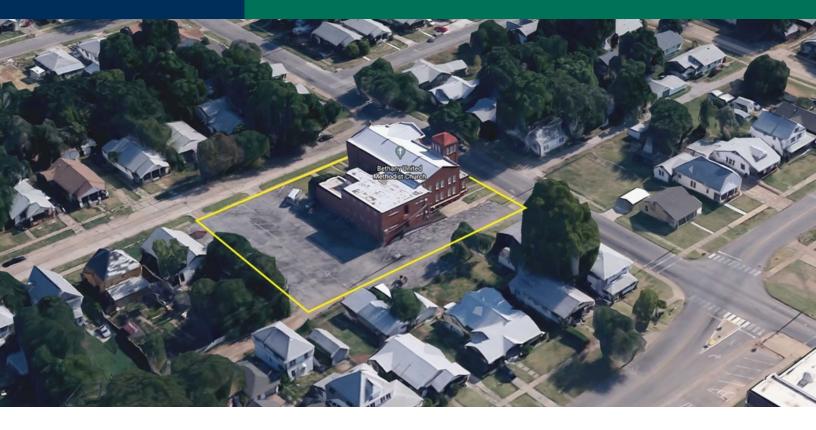

#### FORMER BETHANY UMC CHURCH SPACE NOW AVAILABLE

| Sale Price:    | \$325,000                |
|----------------|--------------------------|
| Lot Size:      | 0.69 Acres               |
| Building Size: | 18,610 SF                |
| Year Built:    | 1927                     |
| Zoning:        | Residentia               |
| Market:        | Enid                     |
| Cross Streets: | Maple and<br>10th Street |

## **PROPERTY OVERVIEW**

This property is ideal for a church, non-profit community outreach service, shelter, multi-family or office. The approximately 18,610 sf former church is located in east Enid in the heart of a well established neighborhood. The fully functional church is equipped with a sanctuary, nursery, fully operational kitchen, chapel and educational rooms.

# **LOCATION OVERVIEW**

The property is located in south central Enid. The property is situated on the southwest corner of N 10th Street and E Maple Avenue. Enid is approximately 100 miles north of Oklahoma City. The improvements are situated on .6919 acres in a predominately residential neighborhood. Other businesses in the immediate area include schools, other religious venues and city offices.