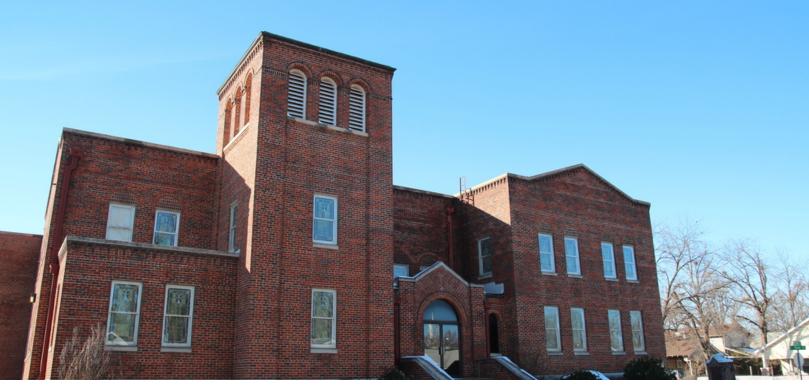

# (Formerly ) Bethany United Methodist Church 931 E Maple, Enid, OK 73701

## **PROPERTY OVERVIEW**

This property is ideal for a church, non-profit community outreach service, shelter, multi-family or office. The approximately 18,610 sf former church is located in east Enid in the heart of a well established neighborhood. The fully functional church is equipped with a sanctuary, nursery, fully operational kitchen, chapel and educational rooms.