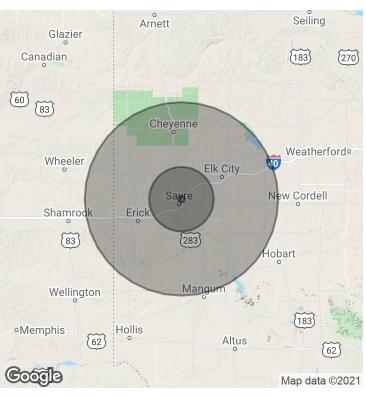

#### **DEMOGRAPHICS (PER 2010 CENSUS; 5 MILES RADIUS)**

| Total Population    | 38,448   |
|---------------------|----------|
| Population Density  | 38,448   |
| Median Age          | 36.6     |
| Median Age (Male)   | 34.7     |
| Median Age (Female) | 39.7     |
| Total Households    | 13,558   |
| # of Persons Per HH | 2.8      |
| Average HH Income   | \$54,693 |
| Average House Value | \$92,303 |

## **TRAFFIC COUNTS (PER ACOG)**

Address Direction #

PAUL RAVENCRAFT 405.239.1220 pravencraft@priceedwards.com priceedwards.com GEORGE WILLIAMS, CCIM 405.239.1270 gwilliams@priceedwards.com priceedwards.com