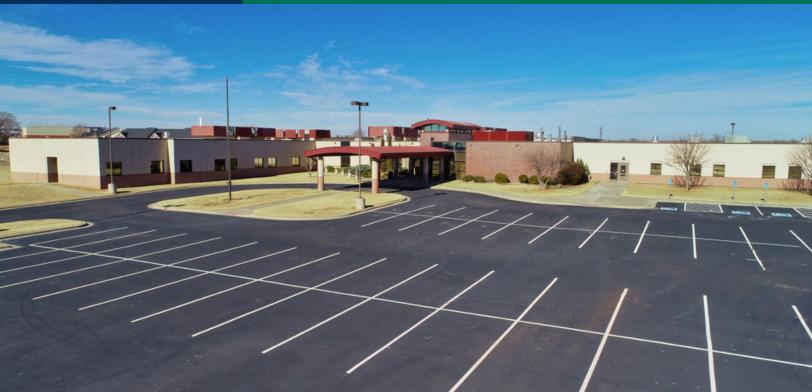

#### **PROPERTY OVERVIEW**

This hospital is fully functional level one hospital with 32 patient rooms, trauma and surgical rooms, full cafeteria, exam roofs and office space. The administrative office space accounts for about 50% of the total space.

## **LOCATION OVERVIEW**

The former Sayre Memorial Hospital is located just north of I-40 on NE Highway 66, Sayre is located in Beckham County, OK 17 miles west of Elk City, OK.