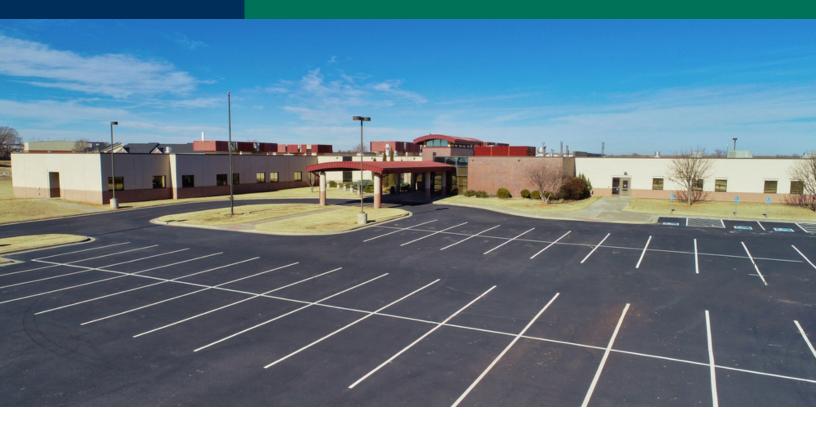

#### **PROPERTY OVERVIEW**

This hospital is fully functional level one hospital with 32 patient rooms, trauma and surgical rooms, full cafeteria, exam roofs and office space. The administrative office space accounts for about 50% of the total space.

## **LOCATION OVERVIEW**

The former Sayre Memorial Hospital is located just north of I-40 on NE Highway 66, Sayre is located in Beckham County, OK 17 miles west of Elk City, OK.