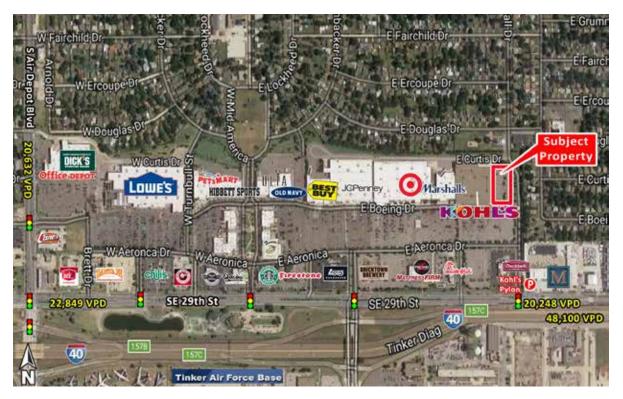

Midwest City, OK 73110 | 7401 SE 29th St | SE 29th & S Midwest Blvd | #114

- 24,500 +/- sf space available adjacent to Kohl's.
- Located off SE 29th Street, facing Interstate 40 and across from Tinker Air Force Base

| DEMOGRAPHICS 1 MILE 3 MILES 5 MILES                 | TRAFFIC COUNTS                       |
|-----------------------------------------------------|--------------------------------------|
| 2018 POPULATION 4,910 59,645 118,32                 | 4 SE 29th east 20,248 VPD            |
| 2018 DAYTIME POPULATION 6,044 66,995 116,31         | 4 SE 29th west 22,849 VPD            |
| 2018 AVERAGE HH INCOME \$ 50,500 \$ 59,049 \$ 59,28 | 6 S Air Depot north 20,632 VPD       |
| 2018 MEDIAN HH INCOME \$ 38,996 \$ 46,556 \$ 46,86  | 1 Interstate 40 east/west 48,100 VPD |