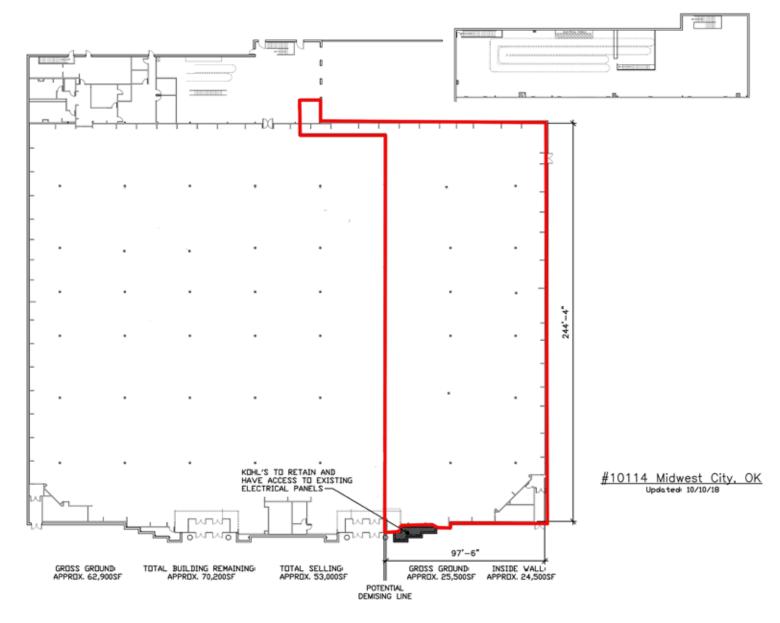

24,500 SF

FRONTAGE:

**APPROXIMATELY 97'6"** 

**ZONING:** 

COMMERCIAL

RATES:

**CALL FOR DETAILS** 

EVEREST ERNST . eernst@priceedwards.com . 405.239.1250