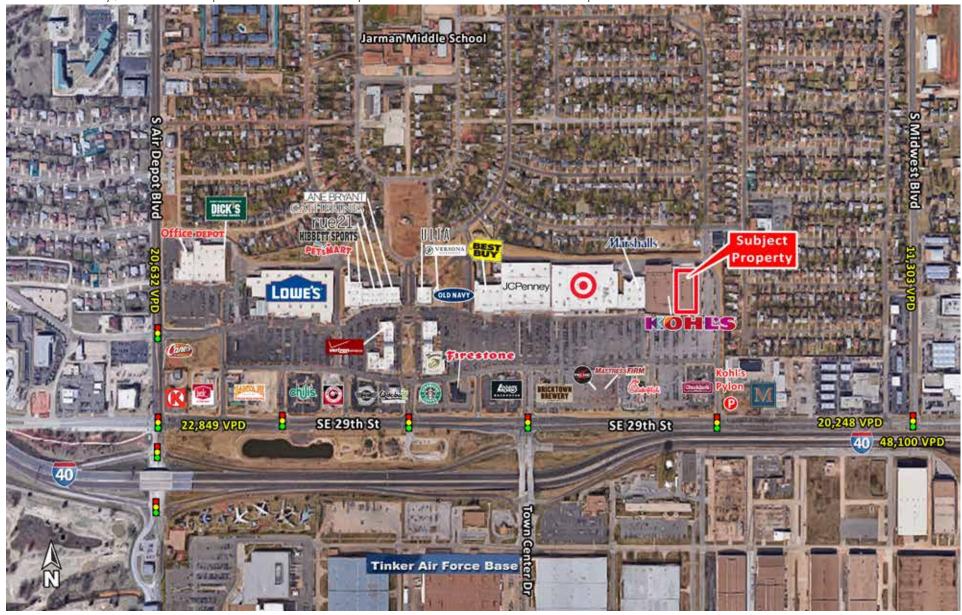

Midwest City, OK 73110 | 7401 SE 29th St | SE 29th & S Midwest Blvd | #114

Midwest City, OK 73110 | 7401 SE 29th St | SE 29th & S Midwest Blvd | #114

Midwest City, OK 73110 | 7401 SE 29th St | SE 29th & S Midwest Blvd | #114