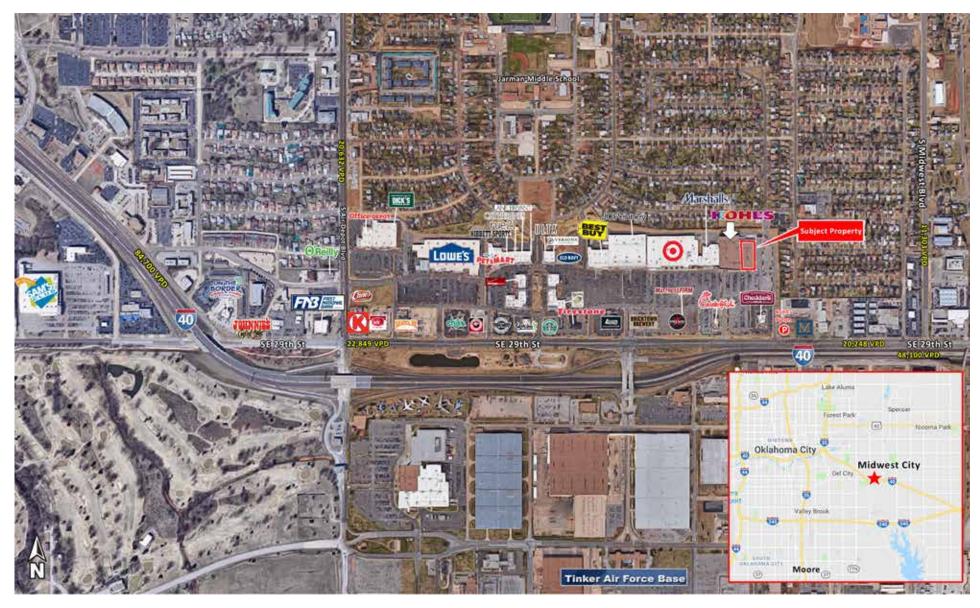

Midwest City, OK 73110 | 7401 SE 29th St | SE 29th & S Midwest Blvd | #114

Midwest City, OK 73110 | 7401 SE 29th St | SE 29th & S Midwest Blvd | #114

Midwest City, OK 73110 | 7401 SE 29th St | SE 29th & S Midwest Blvd | #114