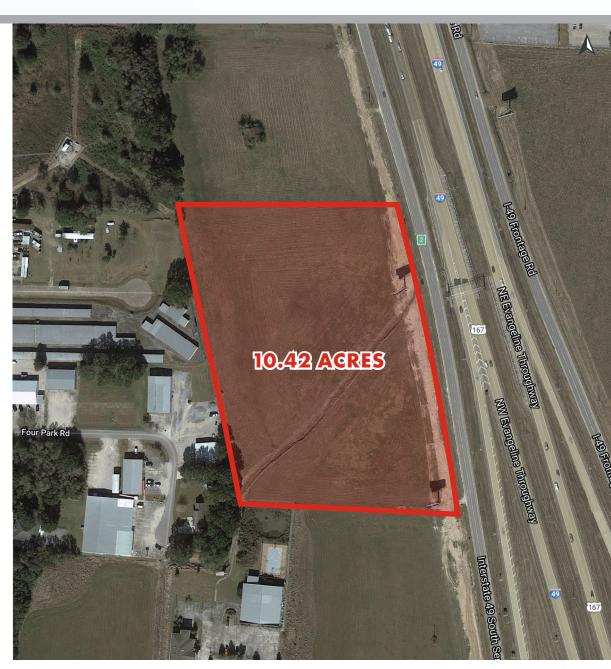

# 10.42 ACRES LAND AT 1-49

3300 NW Evangeline Thruway, Lafayette, LA

#### PROPERTY SUMMARY

Fully assembled 10+ acre site, located on the northwest quadrant of I-49 and Gloria Switch Road. This tract is located where the City of Lafayette and Carencro meet, which is growing at a healthy pace both residentially and commercially. Being one of the last large hard corner sites available, and at an I-49 interchange, the configuration will allow for an anchor and a carveout of multiple pad sites along the frontage.

#### **AVAILABLE**

• 10.42 ± AC

#### **PRICE**

• \$1,600,000

# 10.42 ACRES

3300 NW Evangeline Thruway, Lafayette, LA