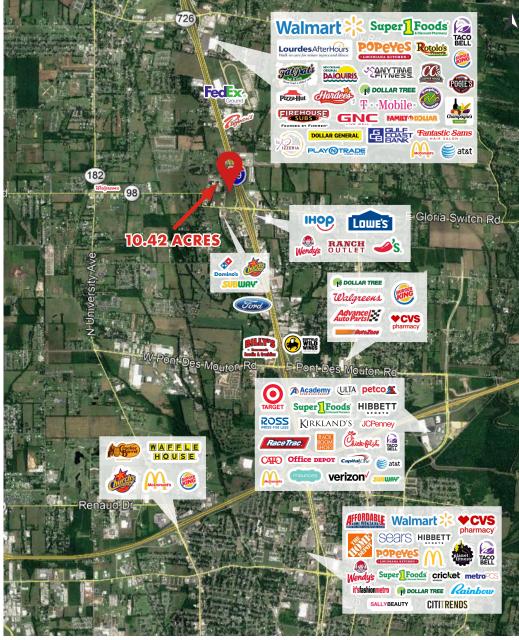

#### **NEARBY BUSINESSES**

- lowe's
- Chili's
- Domino's
- IHOP
- · Church's Chicken
- Subway