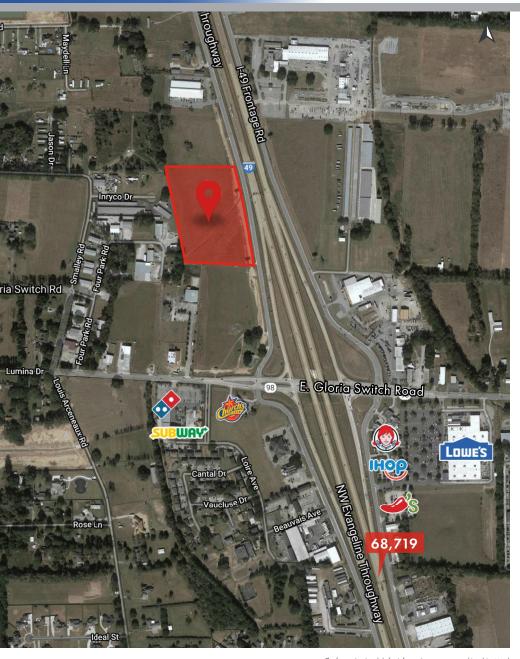

#### **NEARBY BUSINESSES**

- lowe's
- Chili's
- Domino's
- IHOP
- · Church's Chicken
- Subway

## TRAFFIC COUNT (ADT 2019)

• On I-49, south of site: 68,719

| 2020 DEMOGRAPHICS | 1 MI     | 3 MI     | 5 MI     |
|-------------------|----------|----------|----------|
| Population        | 3,449    | 25,393   | 66,792   |
| Avg. HH Income    | \$48,487 | \$55,007 | \$55,111 |