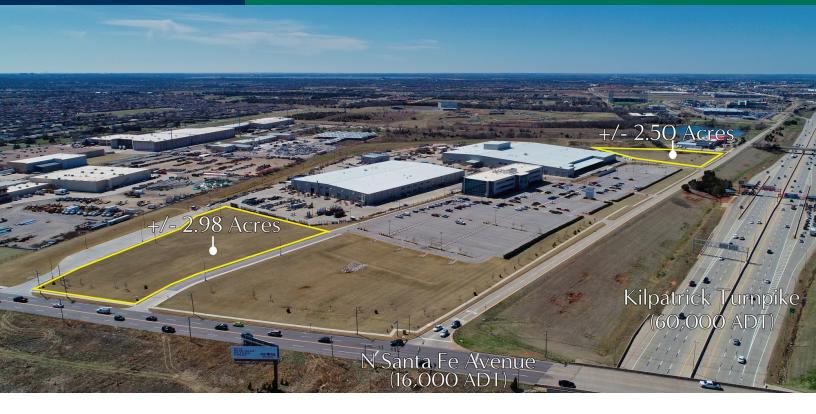

#### LAND PARCELS NOW AVAILABLE

| Sale Price:    | ale Price: Negotiable                     |  |
|----------------|-------------------------------------------|--|
| Lot Sizes:     | +/- 2.5 Acres<br>+/- 2.98 Acres           |  |
| Zoning:        | I-2                                       |  |
| Submarket:     | North                                     |  |
| Cross Streets: | Kilpatrick Service Rd<br>& N Santa Fe Ave |  |

#### **PROPERTY OVERVIEW**

- Prime land parcels for sale

- Located directly off the Kilpatrick Turnpike Service Road in the Memorial Road Corridor

- Traffic Counts: Kilpatrick Turnpike - 60,000 cars per day , N Santa Fe Avenue - 16,000 cars per day