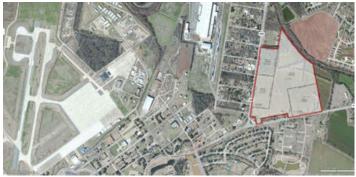

|
| Site Description:<br>Area Description: | Dimensions: irregular<br>Nearby Landmarks: Alexandria International<br>Airport                                                   |                                                  |                              |
| Location                               |                                                                                                                                  |                                                  |                              |

#### Address: 6599 England Dr, Alexandria, LA 71303 County: Rapides MSA: Alexandria



## **STIRLING** PROPERTIES



More Information Online https://stirlingprop.catylist.com//listing/20512252

QR Code

Scan this image with your mobile device:



## **Property Images**



Micro Aerial Overlay

## **Property Contacts**



**Ryan Pecot** Stirling Properties Lafayette 337-572-0246 [0] rpecot@stirlingprop.com