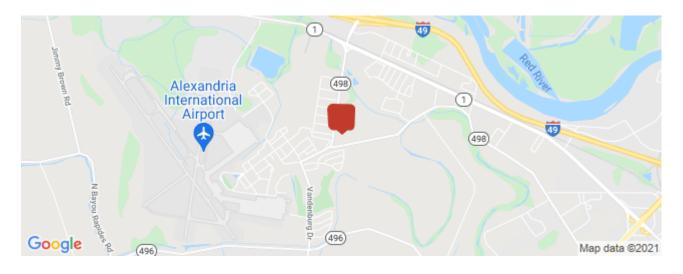

# **Alexandria Airport Land** 6599 England Dr, Alexandria, LA 71303

Listing ID: Status: Property Type:

Possible Uses: Gross Land Area: Sale Price: Sale Terms: 20512252 Active Vacant Land For Sale (also listed as Retail-Commercial) Industrial, Multi-Family 1.97 - 97.89 Acres \$900,000 - 2,300,000 Cash to Seller

#### Address: 6599 England Dr, Alexandria, LA 71303 County: Rapides MSA: Alexandria