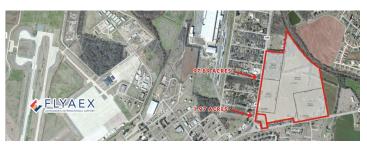

|                                                  |                              |
| Site Description:<br>Area Description: | Dimensions: irregular<br>Nearby Landmarks: Alexandria International<br>Airport                                                   |                                                  |                              |
| Location                               |                                                                                                                                  |                                                  |                              |

#### Address: 6599 England Dr, Alexandria, LA 71303 County: Rapides MSA: Alexandria



## **STIRLING** PROPERTIES



More Information Online https://stirlingprop.catylist.com//listing/20512252

QR Code

Scan this image with your mobile device:



## **Property Images**



Micro Aerial Overlay

## **Property Contacts**



**Ryan Pecot** Stirling Properties Lafayette 337-572-0246 [0] rpecot@stirlingprop.com