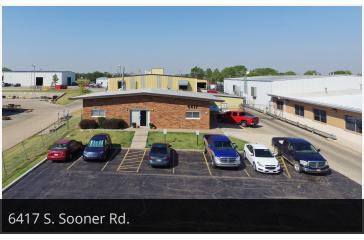

6209 S. SOONER RD

Size: 45,000 SF Office: 16,000 SF Shop: 29,000 SF

Cranes: 10 - 2 Ton, 5 - 3 Ton, 2 - 5 Ton

Floor DrainsHeavy Electrical

6417 S. SOONER RD.

Size: 22,500 SF Office: 2,000 SF Shop: 20,500 SF Cranes: 4 - 3 Ton - Floor Drains