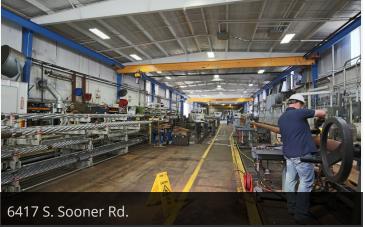

#### **PROPERTY OVERVIEW**

**Sale Price:** \$4,300,000

67,500 SF

This is an excellent manufacturing facility with overhead cranes and heavy electrical power. The location allows immediate access to the interstate highway system.

6209 S. SOONER RD

Size: 45,000 SF Office: 16,000 SF Shop: 29,000 SF

Cranes: 10 - 2 Ton, 5 - 3 Ton, 2 - 5 Ton

Floor DrainsHeavy Electrical

6417 S. SOONER RD.

Size: 22,500 SF Office: 2,000 SF Shop: 20,500 SF Cranes: 4 - 3 Ton - Floor Drains