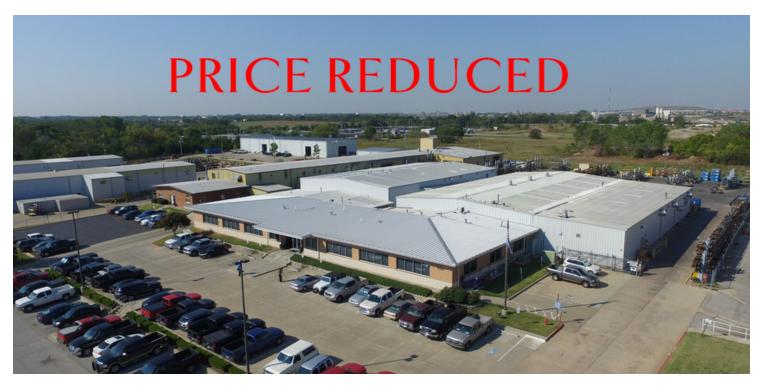

### Industrial Property For Sale

6209, 6417 S. Sooner Road, Oklahoma City, OK 73135

#### **PROPERTY OVERVIEW**

**Sale Price:** \$4,300,000

67,500 SF

This is an excellent manufacturing facility with overhead cranes and heavy electrical power. The location allows immediate access to the interstate highway system.

6209 S. SOONER RD

Size: 45,000 SF Office: 16,000 SF Shop: 29,000 SF

Cranes: 10 - 2 Ton, 5 - 3 Ton, 2 - 5 Ton

Floor DrainsHeavy Electrical

6417 S. SOONER RD.

Size: 22,500 SF Office: 2,000 SF Shop: 20,500 SF Cranes: 4 - 3 Ton - Floor Drains