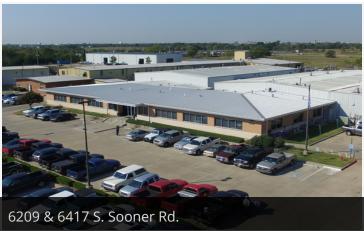

#### **PROPERTY OVERVIEW**

**Sale Price:** \$4,300,000

67,500 SF

This is an excellent manufacturing facility with overhead cranes and heavy electrical power. The location allows immediate access to the interstate highway system.

6209 S. SOONER RD

Size: 45,000 SF Office: 16,000 SF Shop: 29,000 SF

Cranes: 10 - 2 Ton, 5 - 3 Ton, 2 - 5 Ton

Floor DrainsHeavy Electrical

6417 S. SOONER RD.

Size: 22,500 SF Office: 2,000 SF Shop: 20,500 SF Cranes: 4 - 3 Ton - Floor Drains