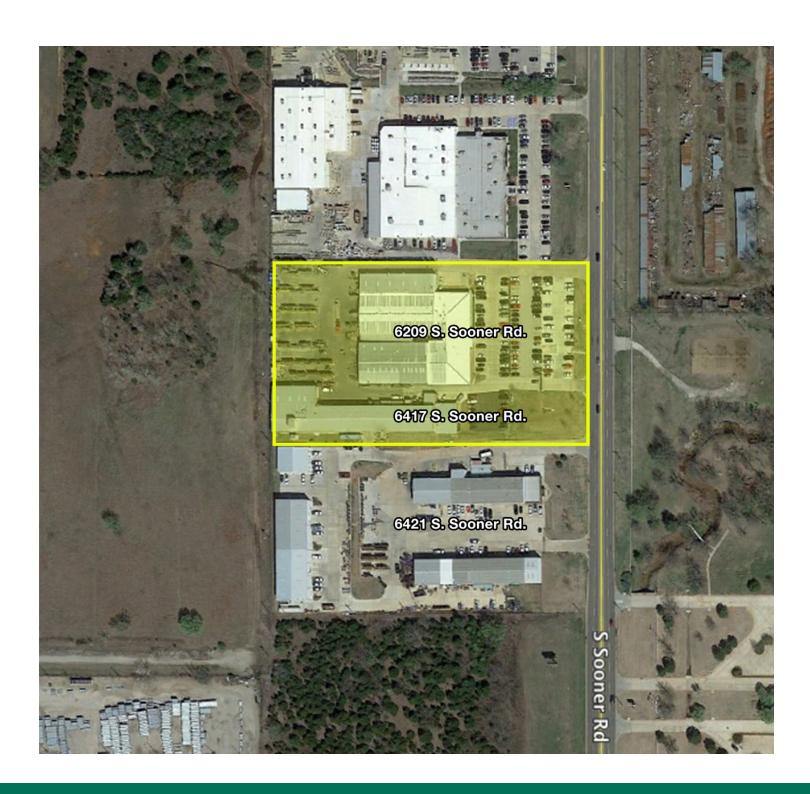

6209 S. SOONER RD

Size: 45,000 SF Office: 16,000 SF Shop: 29,000 SF

Cranes: 10 - 2 Ton, 5 - 3 Ton, 2 - 5 Ton

Floor DrainsHeavy Electrical

6417 S. SOONER RD.

Size: 22,500 SF Office: 2,000 SF Shop: 20,500 SF Cranes: 4 - 3 Ton - Floor Drains

- Heavy Electrical

**Approximate Size:** 5 Acre Site

MARK PATTON 405.843.7474 mpatton@priceedwards.com priceedwards.com CODY BEAT 405.239.1235 cbeat@priceedwards.com priceedwards.com