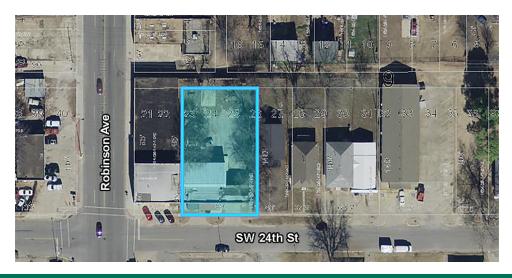

05112021

This former Church Building located immediately east of S Robinson Ave on SW 24th Street is being offered For Sale.

Ideal for any use. The lot size is 85' x 140'.

**ROSHA WOOD** 405.239.1219 rwood@priceedwards.com priceedwards.com