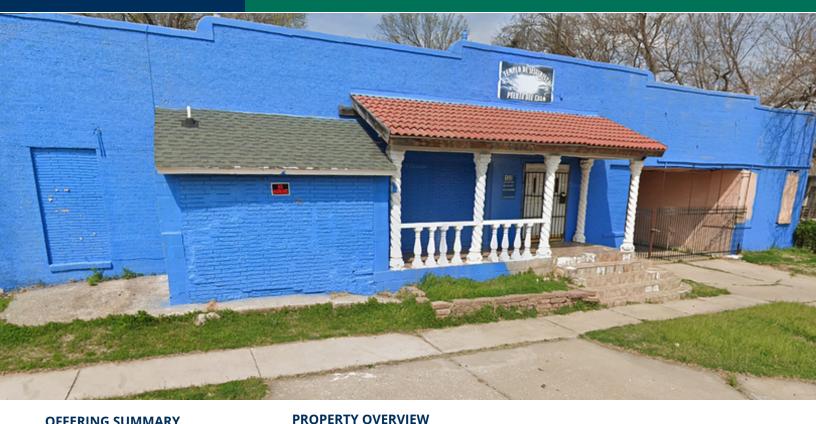

## PRICE **EDWARDS** AND COMPANY

133 SW 24th - Former Church Building | For Sale 133 SW 24th St, Oklahoma City, OK 73109

05112021

This former Church Building located immediately east of S Robinson Ave on SW 24th Street is being offered For Sale.

Ideal for any use. The lot size is 85' x 140'.

**ROSHA WOOD** 405.239.1219 rwood@priceedwards.com priceedwards.com