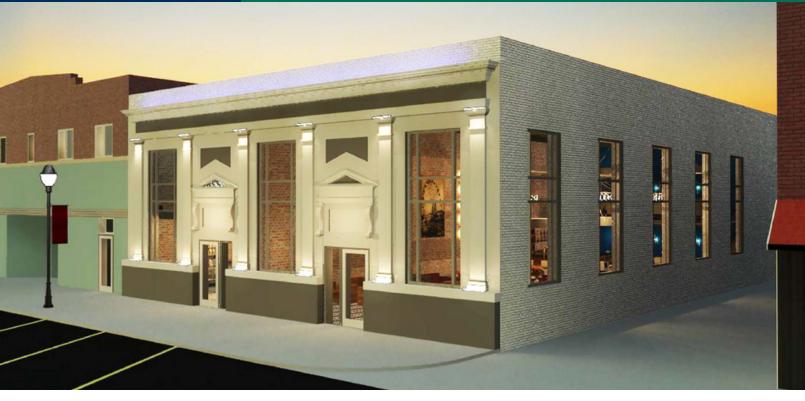

#### **PROPERTY OVERVIEW**

This premier building is located in the Capitol Hill District in shell condition ideal for restaurant or upscale retail user. This property is being offered For Lease or For Sale.

#### **PROPERTY HIGHLIGHTS**

- Premier building in the Capitol Hill Redevelopment Area
- Near new Community College Campus
- 15 minute walk to Chesapeake Arena and newly developed Scissortail Park
- Located in a rapidly developing area with new restaurants opened such as Grill on the Hill and The Yale
- Building consists of roughly 12,000 sf with endless opportunities for its use such as Office, Restaurant/Bar Concept, Showroom and much more
- Private parking located directly behind the property giving tenants convenient access to the site
- All electrical, HVAC, Plumbing is up to code as well as a new elevator to be installed soon
- Landlord is willing to offer TA to a good credit tenant with the right use