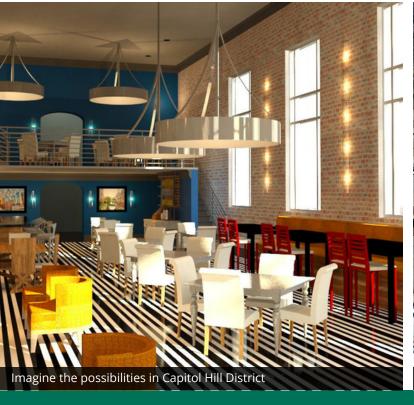

#### **PROPERTY HIGHLIGHTS**

- Premier building in the Capitol Hill Redevelopment Area
- Near new Community College Campus
- 15 minute walk to Chesapeake Arena and newly developed Scissortail Park
- Located in a rapidly developing area with new restaurants opened such as Grill on the Hill and The Yale
- Building consists of roughly 12,000 sf with endless opportunities for its use such as Office, Restaurant/Bar Concept, Showroom and much more
- Private parking located directly behind the property giving tenants convenient access to the site
- All electrical, HVAC, Plumbing is up to code as well as a new elevator to be installed soon
- Landlord is willing to offer TA to a good credit tenant with the right use