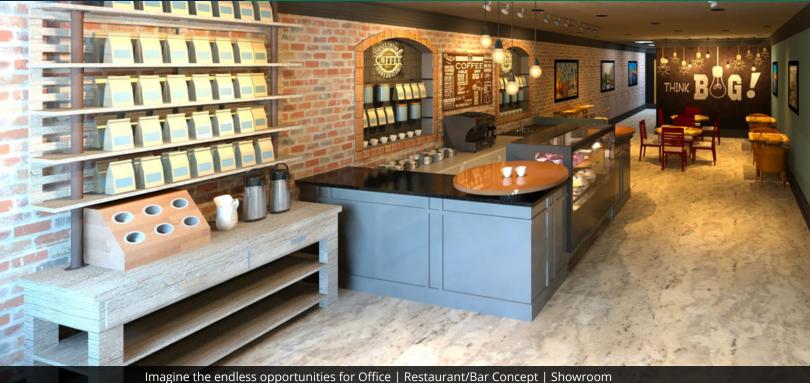

#### **PROPERTY HIGHLIGHTS**

- Premier building in the Capitol Hill Redevelopment Area
- Near new Community College Campus
- 15 minute walk to Chesapeake Arena and newly developed Scissortail Park
- Located in a rapidly developing area with new restaurants opened such as Grill on the Hill and The Yale
- Building consists of roughly 12,000 sf with endless opportunities for its use such as Office, Restaurant/Bar Concept, Showroom and much more
- Private parking located directly behind the property giving tenants convenient access to the site
- All electrical, HVAC, Plumbing is up to code as well as a new elevator to be installed soon
- Landlord is willing to offer TA to a good credit tenant with the right use