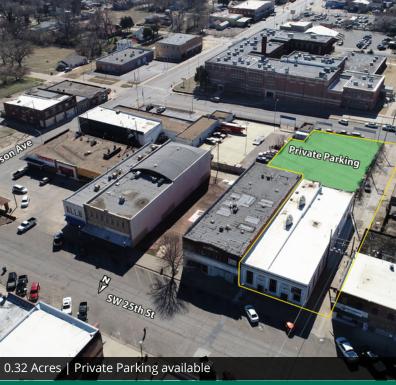

#### PROPERTY FOR LEASE | FOR SALE

Lease Rate: Negotiable

Sale Price: \$1,500,000

Building Size: 12,000 SF

Available SF: 12,000 SF

Private Parking Lot: 0.32 Acres

Year Built: 1925

Submarket: Capitol Hill District

#### **PROPERTY HIGHLIGHTS**

- Premier building in the Capitol Hill Redevelopment Area
- Near new Community College Campus
- 15 minute walk to Chesapeake Arena and newly developed Scissortail Park
- Located in a rapidly developing area with new restaurants opened such as Grill on the Hill and The Yale
- Building consists of roughly 12,000 sf with endless opportunities for its use such as Office, Restaurant/Bar Concept, Showroom and much more
- Private parking located directly behind the property giving tenants convenient access to the site
- All electrical, HVAC, Plumbing is up to code as well as a new elevator to be installed soon
- Landlord is willing to offer TA to a good credit tenant with the right use