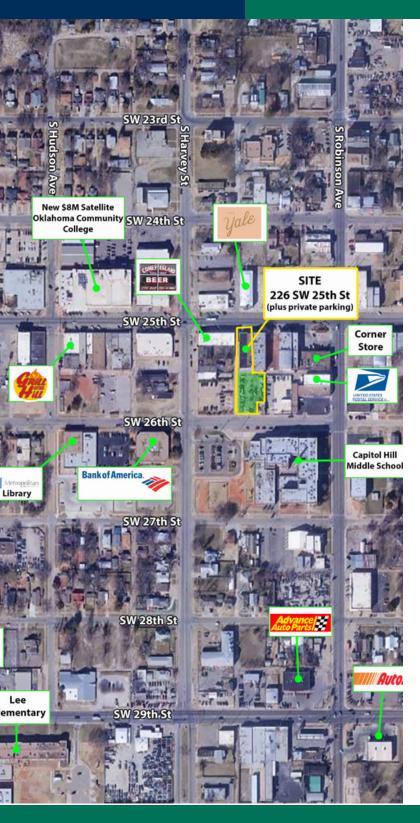

226-228 SW 25th Street, Oklahoma City, OK 73109

#### **PROPERTY OVERVIEW**

This premier building is located in the Capitol Hill District in shell condition ideal for restaurant or upscale retail user. This property is being offered For Lease or For Sale.

#### **PROPERTY HIGHLIGHTS**

- Premier building in the Capitol Hill Redevelopment Area
- Near new Community College Campus
- 15 minute walk to Chesapeake Arena and newly developed Scissortail Park
- Located in a rapidly developing area with new restaurants opened such as Grill on the Hill and The Yale
- Building consists of roughly 12,000 sf with endless opportunities for its use such as Office, Restaurant/Bar Concept, Showroom and much more
- Private parking located directly behind the property giving tenants convenient access to the site
- All electrical, HVAC, Plumbing is up to code as well as a new elevator to be installed soon
- Landlord is willing to offer TA to a good credit tenant with the right use